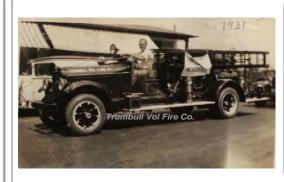

serial

2nd vehicle YEAR IS A GUESS

Trumbull Vol. Fire Co.

COMPILED BY CONNECTICUT FIREMEN'S HISTORICAL SOCIETY, MANCHESTER, CT

1937

Seagrave Corp.

pumper

Taken 8 20 1939

serial

painted 9-16-1937

Trumbull Vol. Fire Co.

1937-1960?

COMPILED BY CONNECTICUT FIREMEN'S HISTORICAL SOCIETY, MANCHESTER, CT

500 gpm 500 gal tank

Noroton Heights Fire Dept. Trumbull Vol. Fire Dept.

photo needed