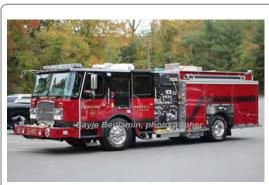

# 2017

HME

Ford F-550

pumper

1500 gpm 300 gal tank

serial

COMPILED BY CONNECTICUT FIREMEN'S HISTORICAL SOCIETY, MANCHESTER, CT

COMPILED BY CONNECTICUT FIREMEN'S HISTORICAL SOCIETY, MANCHESTER, CT