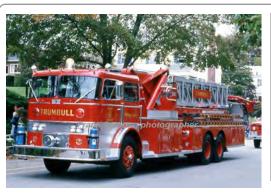

Duplex R-300 aerial platform

1000 gpm

mid-mount - 85' Sutphen

original configuration

serial

Or a 100' 1970 First Sutphen in CT (Trumbull Facebook)

Tower 8, 108 Trumbull Vol. Fire Co. 1971-1999

Refurb - painted white over lime green 1988