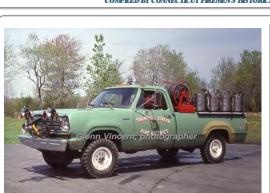

#### 1985

GMC

pumper

100 gpm 300 gal tank

serial

K-1500

Truck 102 Trumbull Vol. Fire Co.

Res 100 Trumbull Vol. Fire Co. 1987-2009

COMPILED BY CONNECTICUT FIREMEN'S HISTORICAL SOCIETY, MANCHESTER, CT

serial

1985-unk

COMPILED BY CONNECTICUT FIREMEN'S HISTORICAL SOCIETY, MANCHESTER, CT

1974

Dept. Built

Dodge

pumper