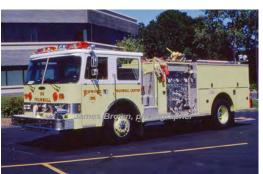

Maxim Motor Co. F-Model

pumper

750 gpm 650 gal tank

serial MX 2447

Eng 103 Trumbull Vol. Fire Co. 1963-1993?

Refurb by G-K 1986

COMPILED BY CONNECTICUT FIREMEN'S HISTORICAL SOCIETY, MANCHESTER, CT

1968