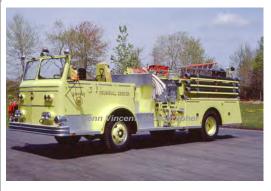

COMPILED BY CONNECTICUT FIREMEN'S HISTORICAL SOCIETY, MANCHESTER, CT

1960

Maxim Motor Co. F-Model

pumper

750 gpm 500 gal tank

serial MX 2229

Trumbull Vol. Fire Co. 1960-unk

1963

Maxim Motor Co. F-Model

pumper

750 gpm 650 gal tank

serial MX 2447

Eng 103 Trumbull Vol. Fire Co. 1963-1993?

Refurb by G-K 1986

COMPILED BY CONNECTICUT FIREMEN'S HISTORICAL SOCIETY, MANCHESTER, CT

1968