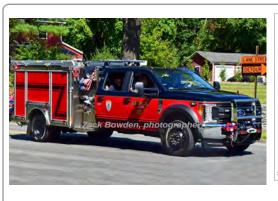

# 2009

Crimson Fire

Spartan

pumper rescue

1250 rear-mount pump 680 gal tank

Unknown use

Trumbull Vol. Fire Co.

2009 2016-