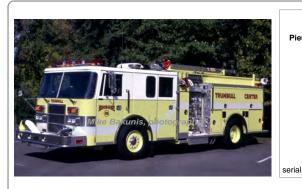

### Pierce Mfg. Inc. Dash

pumper

1500 gpm 500 gal tank

ARN says 1000 gal

Eng 106 Trumbull Vol. Fire Co.

Refurb

1984-unk 1991

Truck 102