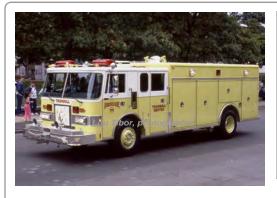

Maxim Motor Co. F-Model

pumper

750 gpm 650 gal tank

serial MX 2447

Eng 103 Trumbull Vol. Fire Co. 1963-1993?

Refurb by G-K 1986

COMPILED BY CONNECTICUT FIREMEN'S HISTORICAL SOCIETY, MANCHESTER, CT

1968