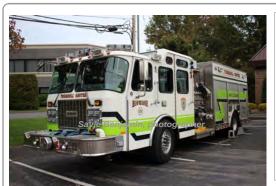

1992-2016

Tower 104

Rescue 100

Eng 102

Trumbull Vol. Fire Co.

1999-

COMPILED BY CONNECTICUT FIREMEN'S HISTORICAL SOCIETY, MANCHESTER, CT

E-One Cyclone II

pumper

750 gal tank

2002

Saulsbury Fire Equip.

1500 gpm

Eng 103 Trumbull Vol. Fire Co.

2002-2021