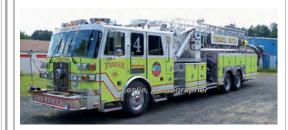

#### 1999

Sutphen

aerial platform

2000 gpm 400 gal tank mid-mount - 95' Sutphen

serial

Eng 101

Trumbull Vol. Fire Co.

Reserve

1992-2016

Tower 104

Rescue 100

Eng 102

Trumbull Vol. Fire Co.

1999-

COMPILED BY CONNECTICUT FIREMEN'S HISTORICAL SOCIETY, MANCHESTER, CT

E-One Cyclone II