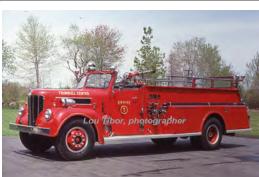

Maxim Motor Co. F-Model

pumper

750 gpm 500 gal tank

serial MX 2230

1960-1984

Delivered late '64 Maxim list says to Stepney?

Eng 106 Trumbull Vol. Fire Co.

COMPILED BY CONNECTICUT FIREMEN'S HISTORICAL SOCIETY, MANCHESTER, CT

COMPILED BY CONNECTICUT FIREMEN'S HISTORICAL SOCIETY, MANCHESTER, CT

1960

Maxim Motor Co. F-Model

pumper

750 gpm 500 gal tank

serial MX 2229

Trumbull Vol. Fire Co. 1960-unk

1963