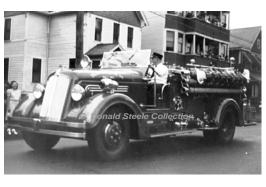

COMPILED BY CONNECTICUT FIREMEN'S HISTORICAL SOCIETY, MANCHESTER, CT

pumper

serial

This pump is 500 gal or less

Trumbull Vol. Fire Co.

COMPILED BY CONNECTICUT FIREMEN'S HISTORICAL SOCIETY, MANCHESTER, CT

1951

Maxim Motor Co.

pumper

750 gpm 750 gal tank

MX 1796 serial

1951-1976?

Eng 1,101 Trumbull Vol. Fire Co.

Dept. Built

Chevrolet