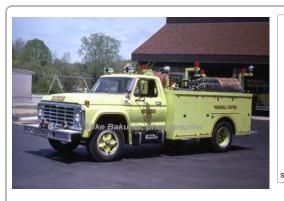

COMPILED BY CONNECTICUT FIREMEN'S HISTORICAL SOCIETY, MANCHESTER, CT

serial

1985-unk

COMPILED BY CONNECTICUT FIREMEN'S HISTORICAL SOCIETY, MANCHESTER, CT

1974

Dept. Built

Dodge

pumper

100 gpm 300 gal tank

serial

K-1500

Trumbull Vol. Fire Co.

Pierce Mfg. Inc. Lance

pumper

1500 gpm 750 gal tank