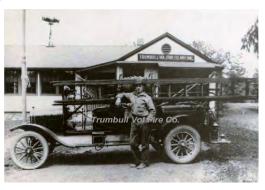

Ford Model TT chemical car

chem

serial

Trumbull Vol. Fire Co.

1925-unk

COMPILED BY CONNECTICUT FIREMEN'S HISTORICAL SOCIETY, MANCHESTER, CT

1930

REO Motor Car Co. pumper