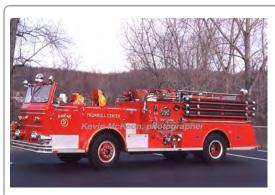

serial

painted 9-16-1937

Trumbull Vol. Fire Co.

1937-1960?

COMPILED BY CONNECTICUT FIREMEN'S HISTORICAL SOCIETY, MANCHESTER, CT

500 gpm 500 gal tank

Noroton Heights Fire Dept. Trumbull Vol. Fire Dept.

photo needed

COMPILED BY CONNECTICUT FIREMEN'S HISTORICAL SOCIETY, MANCHESTER, CT

pumper

serial

This pump is 500 gal or less

Trumbull Vol. Fire Co.

COMPILED BY CONNECTICUT FIREMEN'S HISTORICAL SOCIETY, MANCHESTER, CT

1951