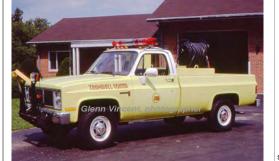

#### 1985

GMC

pumper

100 gpm 300 gal tank

serial

K-1500

Truck 102 Trumbull Vol. Fire Co.

Res 100 Trumbull Vol. Fire Co. 1987-2009