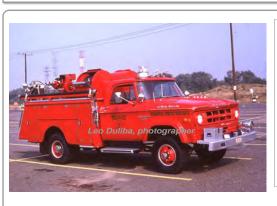

John Bean Div. - FMC Corp. Dodge

pumper

250 gpm 250 gal tank

serial

Eng 107 Trumbull Vol. Fire Co. 1968-1985

COMPILED BY CONNECTICUT FIREMEN'S HISTORICAL SOCIETY, MANCHESTER, CT

1971

Sutphen