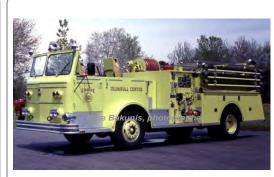

city service

photo needed

serial

chassis was a '56; several yrs to build

Eng 104

Trumbull Vol. Fire Co. 1958-1971

COMPILED BY CONNECTICUT FIREMEN'S HISTORICAL SOCIETY, MANCHESTER, CT

1960

Maxim Motor Co. F-Model

pumper

750 gpm 500 gal tank

serial MX 2230

1960-1984

Delivered late '64 Maxim list says to Stepney?

Eng 106 Trumbull Vol. Fire Co.

COMPILED BY CONNECTICUT FIREMEN'S HISTORICAL SOCIETY, MANCHESTER, CT