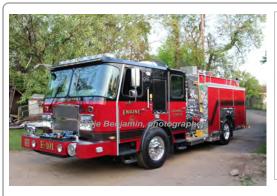

# 2019

E-One, Inc. Typhoon

pumper

1500 gpm 780 gal tank

serial

Attack 105 Trumbull Vol. Fire Co. 2017-

Trumbull Vol. Fire Co.

2019-

## 2021

E-One, Inc. Typhoon

pumper

1500 gpm 750 gal tank

serial

Eng 101

Trumbull Vol. Fire Co.

2021-