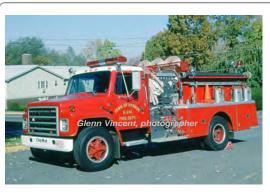

#### Car-Mar Inc.

International S Series

pumper

750 gpm 500 gal tank

serial

Eng 241 Vernon, Town of, Fire Dept. 1985-2003

Glenn Vincent she tographer