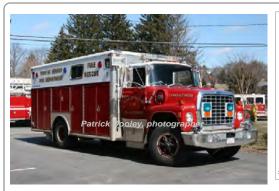

Freightliner M2 hazmat

Del 4-8-1952

Eng 2 Vernon Vol. Fire Dept. (Dobsonville) 1952-1965

COMPILED BY CONNECTICUT FIREMEN'S HISTORICAL SOCIETY, MANCHESTER, CT

Spec Haz 241 Vernon, Town of, Fire Dept. 2005-