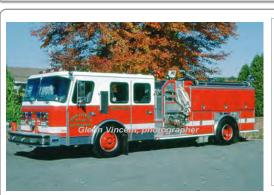

#### 1989

Ranger Div.-American Modular

Sutphen

pumper tanker

1500 gpm 1000 gal tank

SU HS 2328

1989-2012

2012