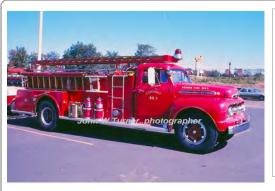

## 1956

Maxim Motor Co. 1417 Series

pumper

750 gpm 300 gal tank

MX 2043 serial

Maxim list del 3-27-1956

Eng 2 Rockville Fire Dept, Vernon (Hockn'm) 1956-1977

Reserve 1977-1982