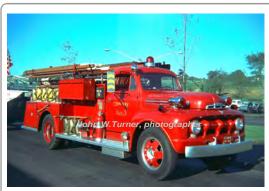

#### 1979

Maxim Motor Co. F-Model

aerial

mid-mount - 100' Maxim

MX 87-1023

serial is out of sequence

Truck 541 Vernon, Town of, Fire Dept.

Damaged at fire - retired

1979-1994 1994

COMPILED BY CONNECTICUT FIREMEN'S HISTORICAL SOCIETY, MANCHESTER, CT