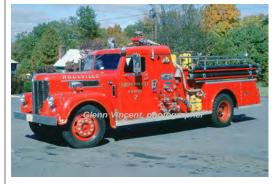

## 1956

Maxim Motor Co. 1417 Series

pumper

750 gpm 300 gal tank

MX 2043 serial

Maxim list del 3-27-1956

Eng 2 Rockville Fire Dept, Vernon (Hockn'm) 1956-1977

Reserve 1977-1982