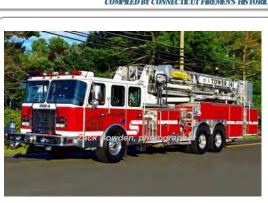

E1 13927

1994-

1999

E-One, Inc. International 4000 Series

COMPILED BY CONNECTICUT FIREMEN'S HISTORICAL SOCIETY, MANCHESTER, CT

2003 E-One, Inc.

aerial platform

2000 gpm 200 gal tank mid-mount - 95' E-One

2003-

serial

COMPILED BY CONNECTICUT FIREMEN'S HISTORICAL SOCIETY, MANCHESTER, CT

Vernon, Town of, Fire Dept.

1999-

serial

Truck 141 Vernon, Town of, Fire Dept. Res 441

COMPILED BY CONNECTICUT FIREMEN'S HISTORICAL SOCIETY, MANCHESTER, CT