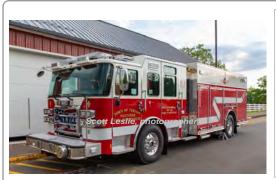

#### 2012

Pierce Mfg. Inc. Velocity

pumper tanker

1500 gpm 1000 gal tank

serial

Eng Tank 141 Vernon, Town of, Fire Dept. 2012-

Reserve

## Pierce Mfg. Inc. Velocity

pumper tanker

1500 gpm 1000 gal tank

serial