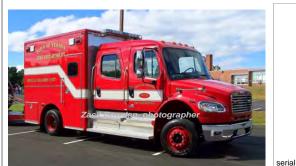

COMPILED BY CONNECTICUT FIREMEN'S HISTORICAL SOCIETY, MANCHESTER, CT

2012

Pierce Mfg. Inc. Velocity

rescue

Res 141 Vernon, Town of, Fire Dept. 2012-

photo needed

1951

Maxim Motor Co.