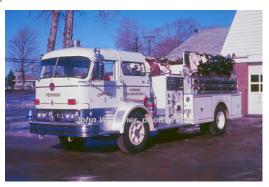

## 1956

Maxim Motor Co. 1417 Series

pumper

750 gpm 300 gal tank

MX 2043 serial

Maxim list del 3-27-1956

Eng 2 Rockville Fire Dept, Vernon (Hockn'm) 1956-1977

Reserve 1977-1982