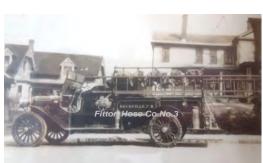

## Maxim Motor Co.

pumper

500 gpm

serial MX 0836

Says "Engine 3" on side behind pump panel.

Eng 3 Rockville Fire Dept., Vernon (Fitton) 1938-1964

Preserved - Private - Bill Clark as of 2008

COMPILED BY CONNECTICUT FIREMENS HISTORICAL SOCIETY, MANCHESTER, CT