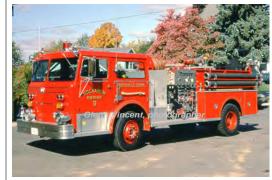

#### Car-Mar Inc.

International S Series

pumper

750 gpm 500 gal tank

serial

Eng 241 Vernon, Town of, Fire Dept. 1985-2003

Glenn Vincent she tographer