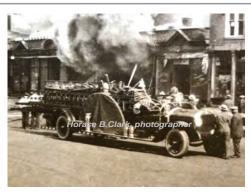

Oil Co.

1948

Mack

2150 gal tank

Rescue and Salvage Squad

Service 40 Rockville Fire Dept., Vernon

COMPILED BY CONNECTICUT FIREMEN'S HISTORICAL SOCIETY, MANCHESTER, CT

serial