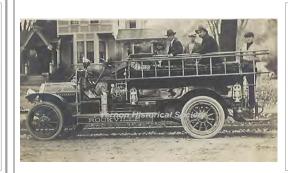

Eng 2 Rockville Fire Dept, Vernon (Hockn'm) 1927-1955

COMPILED BY CONNECTICUT FIREMEN'S HISTORICAL SOCIETY, MANCHESTER, CT

1913

Knox Automobile Co.

Knox Automobile Co. chemical car, hose wagon

chem

serial

Rockville Fire Dept, Vernon (Hockn'm) 1913-1927