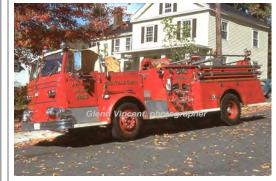

#### Car-Mar Inc.

International S Series

pumper

750 gpm 500 gal tank

serial

Eng 241 Vernon, Town of, Fire Dept. 1985-2003

Glenn Vincent she tographer