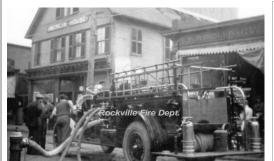

1963

Maxim Motor Co. F-Model

pumper

750 gpm 350 gal tank

MX 2396 serial

Maxim list has 4-30-1963

Eng 3, 40 E-241, E541 Rockville Fire Dept., Vernon (Fitton)

1963-1980 1980-1994