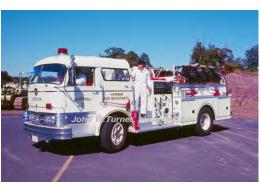

1963

Maxim Motor Co. F-Model

pumper

750 gpm 350 gal tank

MX 2396 serial

Maxim list has 4-30-1963

Eng 3, 40 E-241, E541 Rockville Fire Dept., Vernon (Fitton)

1963-1980 1980-1994

Vernon, Town of, Fire Dept. Refurb by Middleboro - cab

1980

Out of State - Dom. Rep.

COMPILED BY CONNECTICUT FIREMEN'S HISTORICAL SOCIETY, MANCHESTER, CT