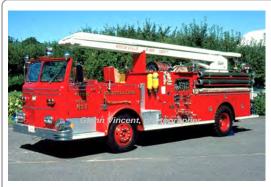

#### 1979

Maxim Motor Co. F-Model

aerial

mid-mount - 100' Maxim

MX 87-1023

serial is out of sequence

Truck 541 Vernon, Town of, Fire Dept.

Damaged at fire - retired

1979-1994 1994

COMPILED BY CONNECTICUT FIREMEN'S HISTORICAL SOCIETY, MANCHESTER, CT