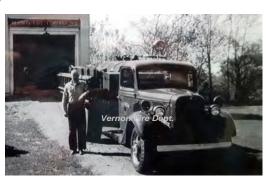

OCKVILLE FIRE DED EMERGENCY

COMPILED BY CONNECTICUT FIREMEN'S HISTORICAL SOCIETY, MANCHESTER, CT

Vernon Vol. Fire Dept. (Vernon Ctr)

1935 Dept. Built

1962-1969

Ford

pumper

500 gpm 400 gal tank

First truck pump was on a trailer

Tanker 44

Vernon Vol. Fire Dept. (Vernon Ctr) 1946-1951

1962

1976-1980

1970

Dept. Built

Ford Econoline