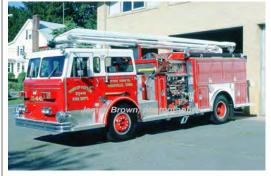

#### 1972

Mack Trucks CF Series

aerial platform

mid-mount - 75' Baker

serial MK CF611FAP

Ladder 131 FDNY Ladder 131

Truck 141 Vernon, Town of, I

Tower 116

 FDNY Ladder 131
 1972

 Vernon, Town of, Fire Dept.
 1984-2003

 Scotland Fire Dept.
 2003-2008

Damaged in accident - retired

COMPILED BY CONNECTICUT FIREMEN'S HISTORICAL SOCIETY, MANCHESTER, CT