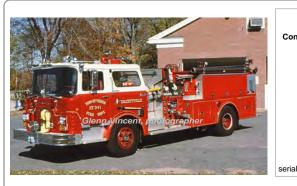

1963

Maxim Motor Co. F-Model

pumper

750 gpm 350 gal tank

MX 2396 serial

Maxim list has 4-30-1963

Eng 3, 40 E-241, E541 Rockville Fire Dept., Vernon (Fitton)

1963-1980 1980-1994