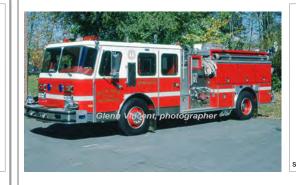

#### Car-Mar Inc.

International S Series

pumper

750 gpm 500 gal tank

serial

Eng 241 Vernon, Town of, Fire Dept. 1985-2003

Glenn Vincent she tographer