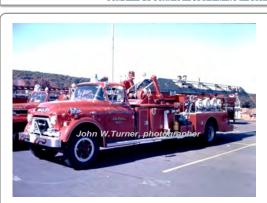

## American LaFrance

GMC

aerial

mid-mount - 75' ALF

serial

A 85' aerial was added later.

L-40, Aerial 1 Rockville Fire Dept., Vernon (Snipsic) 1958-1980
Truck 141 Vernon, Town of, Fire Dept. 1980-1984
Added 85' aerial unk