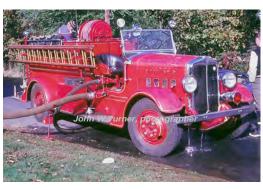

## 1916

American LaFrance

Brockway

chemical car, hose wagon

chem

serial

Reg #B-020 B-Comb

Rockville Fire Dept., Vernon (Fitch) 1916-1922 Rockville Fire Dept., Vernon (Fitton) 1922-1938