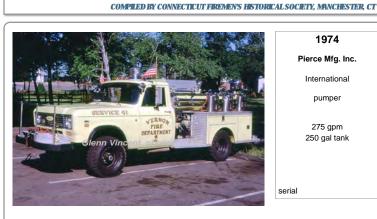

## 1974

## Pierce Mfg. Inc.

International pumper

275 gpm 250 gal tank

serial

Service 41 Vernon Vol. Fire Dept. (Dobsonville) 1974-1980 Service 241 Vernon, Town of, Fire Dept. 1980-1994

Maxim Motor Co.

pumper

750 gpm

MX 0624

photo needed

serial

Joe has photo taken from a video of a parade.