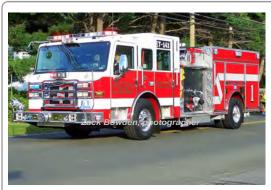

## **Continental Fire Trucks**

Hendrickson 1871-S

pumper tanker

1500 gpm 2000 gal tank

Hendrickson cab

Eng Tank 241 Vernon, Town of, Fire Dept. 1983-2003