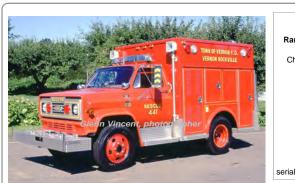

## 1980

Ranger Div.-American Modular

Chevrolet C50 to C70 rescue

Res 441 Vernon, Town of, Fire Dept. 1980-1998 Out of state - Granville, MA 1999

COMPILED BY CONNECTICUT FIREMEN'S HISTORICAL SOCIETY, MANCHESTER, CT

Service 41 Vernon Vol. Fire Dept. (Dobsonville) 1974-1980 Service 241 Vernon, Town of, Fire Dept. 1980-1994

Maxim Motor Co.

pumper

750 gpm

MX 0624

photo needed

serial

Joe has photo taken from a video of a parade.