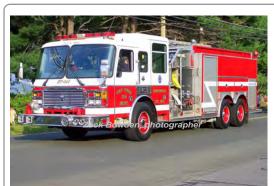

## 1991

E-One, Inc. Cyclone

pumper tanker

1500 gpm 1000 gal tank

serial E1 8943

 Eng Tank 141
 Vernon, Town of, Fire Dept.
 1991-2012

 Eng Tank 641
 Reserve
 2012

COMPILED BY CONNECTICLIT FIREMEN'S HISTORICAL SOCIETY, MANCHESTER, CT.