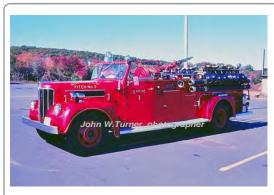

## American LaFrance

GMC

aerial

mid-mount - 75' ALF

serial

A 85' aerial was added later.

L-40, Aerial 1 Rockville Fire Dept., Vernon (Snipsic) 1958-1980
Truck 141 Vernon, Town of, Fire Dept. 1980-1984
Added 85' aerial unk