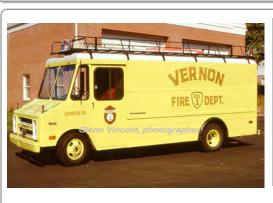

COMPILED BY CONNECTICUT FIREMEN'S HISTORICAL SOCIETY, MANCHESTER, CT

1973

Dept. Built

GMC stepvan rescue

serial

Res 40 Vernon Vol. Fire Dept. (Vernon Ctr) 1974-1980 Vernon, Town of, Fire Dept. Rescue 141 1980-1986 Service-341 1986-1992