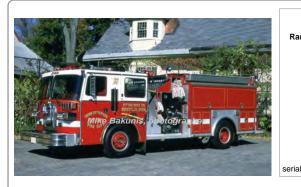

1963

Maxim Motor Co. F-Model

pumper

750 gpm 350 gal tank

MX 2396 serial

Maxim list has 4-30-1963

Eng 3, 40 E-241, E541 Rockville Fire Dept., Vernon (Fitton)

1963-1980 1980-1994