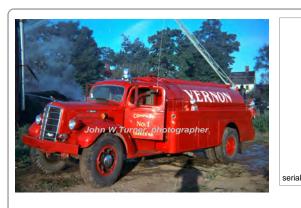

OCKVILLE FIRE DED EMERGENCY

COMPILED BY CONNECTICUT FIREMEN'S HISTORICAL SOCIETY, MANCHESTER, CT

Vernon Vol. Fire Dept. (Vernon Ctr)

1935 Dept. Built

1962-1969

Ford

pumper

500 gpm 400 gal tank

First truck pump was on a trailer

Tanker 44

Vernon Vol. Fire Dept. (Vernon Ctr) 1946-1951

1962

1976-1980

1970

Dept. Built

Ford Econoline