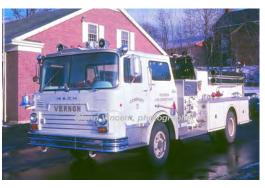

#### **Continental Fire Trucks**

Mack CF

pumper tanker

1000 gpm 1000 gal tank

Heavily modified from 1968 Mack CF of same dept.

Eng Tank 3 ET-341

Vernon Vol. Fire Dept. (Talcottville) 1968-1980 Vernon, Town of, Fire Dept. 1980-1994

Refurb by Continental 1984 Out of state - Granville, MA 1995

COMPILED BY CONNECTICUT FIREMEN'S HISTORICAL SOCIETY, MANCHESTER, CT