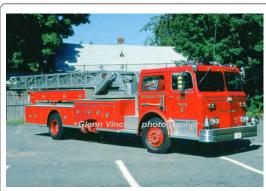

## American LaFrance

GMC

aerial

mid-mount - 75' ALF

serial

A 85' aerial was added later.

L-40, Aerial 1 Rockville Fire Dept., Vernon (Snipsic) 1958-1980
Truck 141 Vernon, Town of, Fire Dept. 1980-1984
Added 85' aerial unk