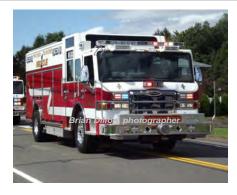

COMPILED BY CONNECTICUT FIREMEN'S HISTORICAL SOCIETY, MANCHESTER, CT

1994

E-One, Inc. Cyclone

pumper tanker

1500 gpm 1000 gal tank

serial

Eng Tank 341 Vernon, Town of, Fire Dept. 1994-2019