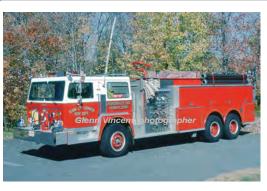

## **Continental Fire Trucks**

Hendrickson 1871-S

pumper tanker

1500 gpm 2000 gal tank

Hendrickson cab

Eng Tank 241 Vernon, Town of, Fire Dept. 1983-2003