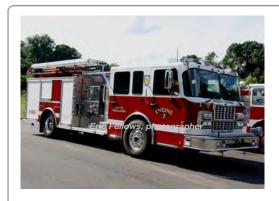

### Pierce Mfg. Inc. Arrow

pumper

1250 gpm 750 gal tank 1993

Pierce Mfg. Inc. Dash

rescue

Eng 7 North Farms Fire Dept., Wallingford 1989-2009 Eng 3A Reserve 2009-2014

> Preserved - Private - Northeast Fire Assoc. as of 2017