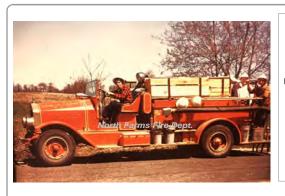

#### 1953

Farrar Co.

GMC

pumper

500 gpm 500 gal tank

First N Farms truck. History comes from HC article about CT Fire Museum in E Windsor, the present owner. The pump was removed and put into a 1936 Maxim and this truck was converted to a hosewagon. Both went to Meriden.

Chaffinch Is. (Ingals) Fire Dept, Guilford 1930-1942 Meriden Fire Dept. 1942-1946 North Farms Fire Dept., Wallingford 1946-1953 Drakeville Vol. Fire Dept., Torrington 1953-1967

COMPILED BY CONNECTICUT FIREMEN'S HISTORICAL SOCIETY, MANCHESTER, CT