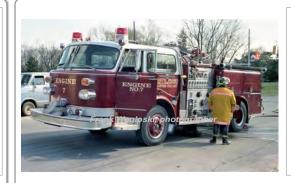

### 1982

E-One, Inc.

GMC C-Series

rescue

In 1975, a new GMC/American LaFrance Pumper was purchased and served until 1987. - N Farms history. Book p.45 - WFD

Eng 7

North Farms Fire Dept., Wallingford

1975-1987