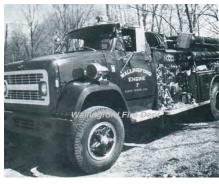

Mack B Series

tanker

2500 gal tank

During 1956, the membership purchased a four-wheel drive army truck and built their own fire engine. - Dept history

U.S. Military/Gov't 1945

Truck 7 North Farms Fire Dept., Wallingford 1956-1974? In 1975, the Town purchased a 1965 Mack oil delivery truck and the North Farms volunteers converted it to a tank truck. In 1984, the cab and chassis were replaced, and in 1993, the tank was replaced with another used oil delivery tank.

Oil Co. 1965

Tanker 7 North Farms Fire Dept., Wallingford 1975-1984

COMPILED BY CONNECTICUT FIREMEN'S HISTORICAL SOCIETY, MANCHESTER, CT