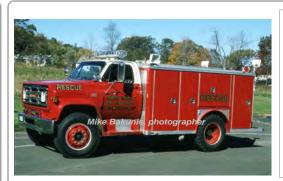

Originally a pumper until 1973 (Co History); restored and converted to rescue. History says 1959. This GMC model first came out in 1948. (RP)

North Farms Fire Dept., Wallingford Eng 7,35 1953-1975 Res 7 Converted to rescue