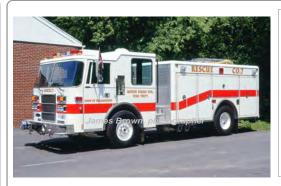

### Pierce Mfg. Inc. Arrow

pumper

1250 gpm 750 gal tank 1993

Pierce Mfg. Inc. Dash

rescue

Eng 7 North Farms Fire Dept., Wallingford 1989-2009 Eng 3A Reserve 2009-2014

> Preserved - Private - Northeast Fire Assoc. as of 2017