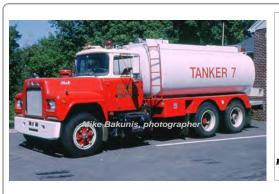

#### **Boston Steel**

Mack R

tanker

3000 gal tank

ibed (later) tank

1978 Mack R cab and chassis In 1984, the cab and chassis of the 1965 Mack B were replaced and in 1993, the tank was replaced with another used oil delivery tank

North Farms Fire Dept., Wallingford 1984-1993 Tanker 7

> Refurb with this tank 1993-2000

COMPILED BY CONNECTICUT FIREMENS HISTORICAL SOCIETY, MANCHESTER, CT