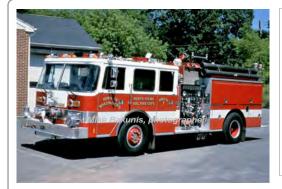

# American LaFrance Century Series

pumper

1500 gpm 500 gal tank

| Eng 1 | Wallingford Fire Dept.      | 1977-1985  |
|-------|-----------------------------|------------|
| Eng 8 | East Wallingford Fire Dept. | 1985-1987  |
| Eng 7 | North Farms Fire Dept.      | 1987-1989  |
|       | Cook Hill Fire Dept.        | 1989-1991? |