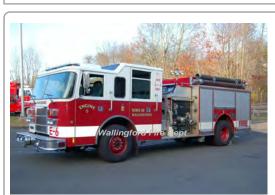

## 2009

Crimson Fire

Spartan Gladiator

pumper

1500 gpm 750 gal tank

Eng 7 North Farms Fire Dept., Wallingford

2009-

COMPILED BY CONNECTICUT FIREMEN'S HISTORICAL SOCIETY, MANCHESTER, CT