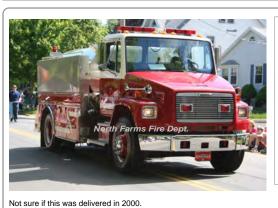

### 2000

Pierce Mfg. Inc. Dash

pumper

1500 gpm 750 gal tank

As Wallingford

| Tanker 7 | North Farms Fire Dept., Wallingford | 2000- |
|----------|-------------------------------------|-------|

North Farms Fire Dept., Wallingford 2000-