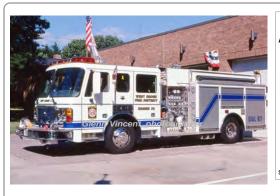

# American LaFrance 1000 Series

pumper

1500 gpm 500 gal tank

ALF 12-1-2995 serial

unk

1979-2009

HA

Reserve

1993

Preserved - Private

as of 2009

COMPILED BY CONNECTICUT FIREMEN'S HISTORICAL SOCIETY, MANCHESTER, CT

Eng 33 West Shore Fire Dist., West Haven

COMPILED BY CONNECTICUT FIREMEN'S HISTORICAL SOCIETY, MANCHESTER, CT

Eng 31 West Shore Fire Dist., West Haven Eng 37 Reserve

1993? Out of State - Dom. Rep.

1968

mid-mount - 100' ALF

1967-1986 1986

Hazmat 44

1979

E-One, Inc.