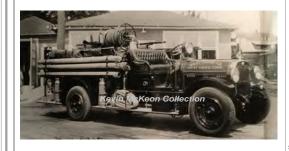

## Dept. Built

GMC

pumper

300 gpm

## uckon left. Talen 1936.

serial

Body taken from Pierce Arrow.

Eng 32 West Shore Fire Dist., West Haven 1933-