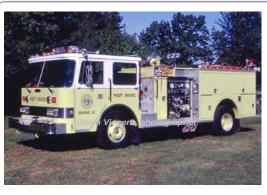

Pierce Mfg. Inc. Arrow

pumper

1500 gpm 500 gal tank

1986

Pierce Mfg. Inc. Arrow

aerial

rear-mount - 105' Smeal

Eng 32 West Shore Fire Dist., West Haven

Refurb - closed cab

COMPILED BY CONNECTICUT FIREMEN'S HISTORICAL SOCIETY, MANCHESTER, CT

1989

1985-2000

Ladder 35 West Shore Fire Dist., West Haven 1986-2008 Out of state - SC 2008

COMPILED BY CONNECTICUT FIREMEN'S HISTORICAL SOCIETY, MANCHESTER, CT