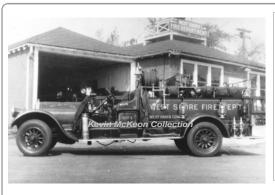

## 1957

American LaFrance 800 Series

pumper

750 gpm 500 gal tank

ALF L-5554 serial

1969

Economy Mack MB hazmat

Reg #L-5554 ship 9-19-1957 D-875-PJO 800 Series Deluxe

Eng 32 West Shore Fire Dist., West Haven 1957-1985?

COMPILED BY CONNECTICUT FIREMEN'S HISTORICAL SOCIETY, MANCHESTER, CT