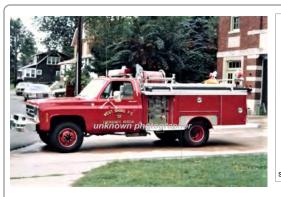

Chevrolet

pumper, rescue

250 gpm

serial

West Shore Fire Dist., West Haven 1979-unk

COMPILED BY CONNECTICUT FIREMEN'S HISTORICAL SOCIETY, MANCHESTER, CT

1981

Swab Wagon Co.