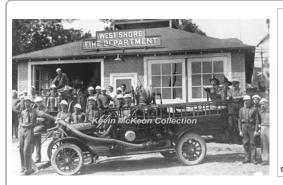

#### **Howe Fire Apparatus**

Ford Model T

pumper

unk gpm

serial

3-cylinder piston pump

West Shore Fire Dist., West Haven 1920-1927 Sold 1928

COMPILED BY CONNECTICUT FIREMEN'S HISTORICAL SOCIETY, MANCHESTER, CT