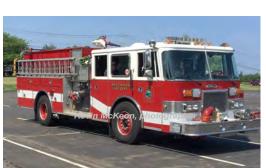

1993

Pierce Mfg. Inc. Dash

pumper

1500 gpm 700 gal tank

As E28

Res 31

Eng 31 West Shore Fire Dist., West Haven 1993-2009 Rsv Eng 24,29 West Haven Fire Dept. 2009-2012

COMPILED BY CONNECTICUT FIREMEN'S HISTORICAL SOCIETY, MANCHESTER, CT