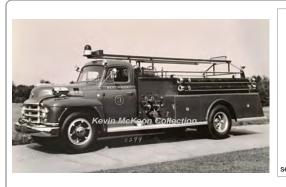

## 1951

#### Maxim Motor Co.

Diamond T

pumper

500 gpm 500 gal tank

unk

purchased with Civil Defense funds

Eng 33 West Shore Fire Dist., West Haven 1951-1979