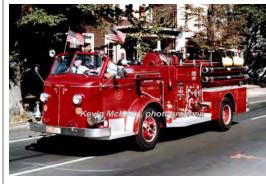

## 1957

American LaFrance 800 Series

pumper

750 gpm 500 gal tank

ALF L-5554 serial

1969

Economy Mack MB hazmat

Reg #L-5554 ship 9-19-1957 D-875-PJO 800 Series Deluxe

Eng 32 West Shore Fire Dist., West Haven 1957-1985?

COMPILED BY CONNECTICUT FIREMEN'S HISTORICAL SOCIETY, MANCHESTER, CT