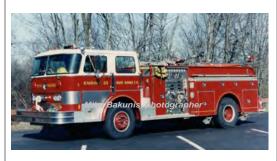

## 1957

American LaFrance 800 Series

pumper

750 gpm 500 gal tank

ALF L-5554 serial

1969

Economy Mack MB hazmat

Reg #L-5554 ship 9-19-1957 D-875-PJO 800 Series Deluxe

Eng 32 West Shore Fire Dist., West Haven 1957-1985?

COMPILED BY CONNECTICUT FIREMEN'S HISTORICAL SOCIETY, MANCHESTER, CT