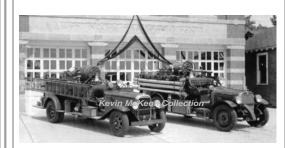

## American LaFrance 900

aerial

UR

Aerial 1

Ladder 35

West Shore Fire Dist., West Haven Out of state - Tyngsborough, MA

West Shore Fire Dist., West Haven

1969-unk