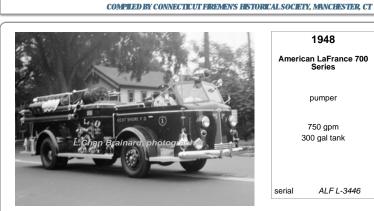

## 1948

# American LaFrance 700 Series

pumper

750 gpm 300 gal tank

ALF L-3446 serial

1948-1972

shipped 4-12-1948 775-PJO

Eng 31 West Shore Fire Dist., West Haven

> Reserve? 1972-1985?

Preserved - Private as of 1991