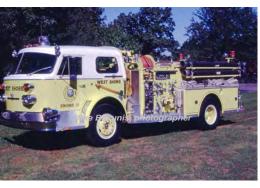

# American LaFrance 700 Series

pumper

750 gpm 300 gal tank

ALF L-3446 serial

1948-1972

shipped 4-12-1948 775-PJO

Eng 31 West Shore Fire Dist., West Haven

> Reserve? 1972-1985?

Preserved - Private as of 1991