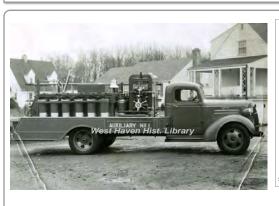

## 1933

## Dept. Built

GMC

pumper

300 gpm

## uckon left. Talen 1936.

serial

Body taken from Pierce Arrow.

Eng 32 West Shore Fire Dist., West Haven 1933-