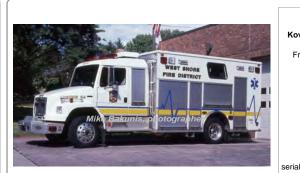

2000

Kovatch Mobile Equip. (KME)

Freightliner FL series rescue

KM 4138

Res 34 West Shore Fire Dist., West Haven 2000-