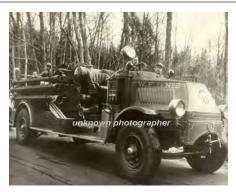

#### 1927

#### Mack Trucks AP Series

pumper

1000 gpm 150 gal tank

serial unk

The truck was sold by Willimantic for \$1.00 to the newly formed Willington Hill Fire Dept. and was their first piece of apparatus. The Mack served Willington Hill until it was again retired in 1956 when the department purchased a new pumper on a Ford chassis.

Willimantic Fire Dept., Windham

1927-1954

Willington Hill Fire Dept.

1954-1956

Preserved - Museum - E Windsor

as of 2018

COMPILED BY CONNECTICUT FIREMEN'S HISTORICAL SOCIETY, MANCHESTER, CT