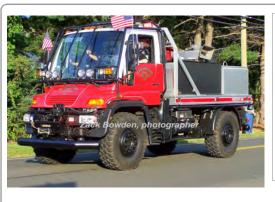

### 2004

Mercedes Unimog

forestry

250 500 gal tank

serial

COMPILED BY CONNECTICUT FIREMEN'S HISTORICAL SOCIETY, MANCHESTER, CT

## 2011

Pierce Mfg. Inc. Velocity

pumper tanker

1250 gpm 1000 gal tank

serial

Forestry 149 Willington Hill Fire Dept. 2004-

Eng Tank 249

Willington Hill Fire Dept.