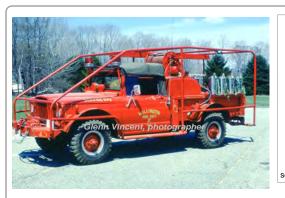

### 2004

Mercedes Unimog

forestry

250 500 gal tank

serial

COMPILED BY CONNECTICUT FIREMEN'S HISTORICAL SOCIETY, MANCHESTER, CT

## 2011

Pierce Mfg. Inc. Velocity

pumper tanker

1250 gpm 1000 gal tank

serial

Forestry 149 Willington Hill Fire Dept. 2004-

Eng Tank 249

Willington Hill Fire Dept.