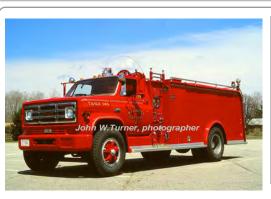

# 1967

#### Farrar Co.

Ford C

pumper tanker

750 gpm 1200 gal tank

serial

Eng Tank 16, Willington Hill Fire Dept. Eng Tank 149 Redesignated 1967-1990

Redesignated 1980

COMPILED BY CONNECTICUT FIREMEN'S HISTORICAL SOCIETY, MANCHESTER, CT