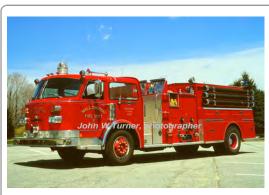

# 1967

#### Farrar Co.

Ford C

pumper tanker

750 gpm 1200 gal tank

serial

Eng Tank 16, Willington Hill Fire Dept. Eng Tank 149 Redesignated 1967-1990

Redesignated 1980

COMPILED BY CONNECTICUT FIREMEN'S HISTORICAL SOCIETY, MANCHESTER, CT