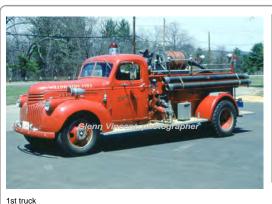

# 1938 Cayasler

Chevrolet

pumper

500 gpm 200 gal tank

serial

Eng 45 Willington Hill Fire Dept.

re Dept. 1952-unk

COMPILED BY CONNECTICUT FIREMEN'S HISTORICAL SOCIETY, MANCHESTER, CT