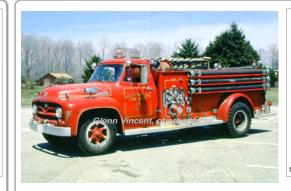

#### 1955

#### American LaFrance

Ford F

pumper

500 gpm 650 gal tank

serial

Eng 149 Willington Hill Fire Dept. 1955-1981?

COMPILED BY CONNECTICUT FIREMEN'S HISTORICAL SOCIETY, MANCHESTER, CT