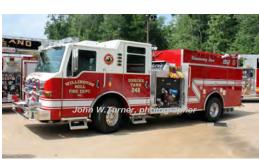

## 2011

Pierce Mfg. Inc. Velocity

pumper tanker

1250 gpm 1000 gal tank

serial

Forestry 149 Willington Hill Fire Dept. 2004-

Eng Tank 249

Willington Hill Fire Dept.

2011-

COMPILED BY CONNECTICUT FIREMEN'S HISTORICAL SOCIETY, MANCHESTER, CT

COMPILED BY CONNECTICUT FIREMEN'S HISTORICAL SOCIETY, MANCHESTER, CT