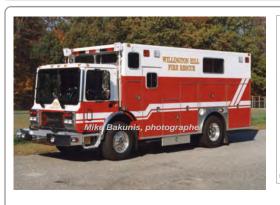

### 1996

1968

as of 1982

Marion Body Works

Mack MC

rescue

serial *MA 56122* 

1997-