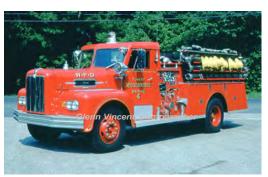

# 1967

Dept. Built

Dodge/Boston

tanker

250 gpm 2300 gal tank

corial

ARN says 1964

Eng 4

Tanker 7 Woodbridge Fire Dept.

1967-1990

Glenn Vincent, photographer