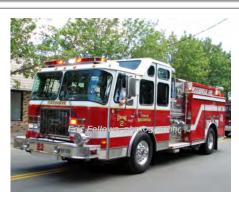

E-One, Inc.

pumper tanker

1500 gpm 2000 gal tank

serial

Eng Tank 9 Woodbridge Fire Dept. 1995-

COMPILED BY CONNECTICUT FIREMEN'S HISTORICAL SOCIETY, MANCHESTER, CT

2001

E-One, Inc. Cyclone