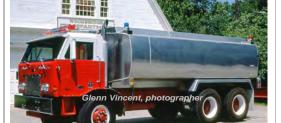

# 1967

Dept. Built

Dodge/Boston

tanker

250 gpm 2300 gal tank

corial

ARN says 1964

Eng 4

Tanker 7 Woodbridge Fire Dept.

1967-1990

Glenn Vincent, photographer