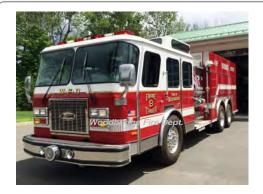

# Rosenbauer America Commander

pumper tanker

2000 gal tank

unk gpm

Eng 7 Woodbridge Fire Dept. 2015-

COMPILED BY CONNECTICUT FIREMEN'S HISTORICAL SOCIETY, MANCHESTER, CT