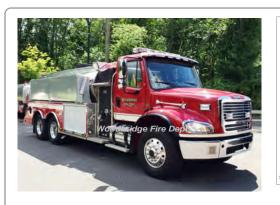

#### U.S. Tanker Fire App.

Freightliner M2

tanker

500 gpm 3000 gal tank

serial

photo needed

#### 2012

U.S. Tanker Fire App.

Freightliner M2

pumper tanker

1000 gpm 3000 gal tank

serial

Tanker 5 Woodbridge Fire Dept. 2010-

Tanker 8

Woodbridge Fire Dept.

2012-

COMPILED BY CONNECTICUT FIREMEN'S HISTORICAL SOCIETY, MANCHESTER, CT