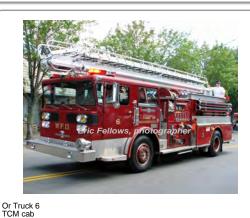

#### Simon LTI

Spartan Gladiator

aerial platform

1500 gpm 300 gal tank rear-mount - 100' LTI

serial

North Thompsonville Fire Dept., Enfield Truck 41 1992-2017 Tower 1 Woodbridge Fire Dept. 2018-

COMPILED BY CONNECTICUT FIREMEN'S HISTORICAL SOCIETY, MANCHESTER, CT