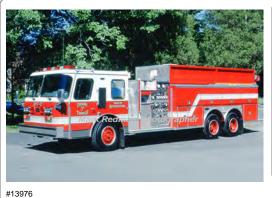

E-One, Inc. Cyclone

pumper tanker

1500 gpm 3000 gal tank

serial

Eng Tank 7

Res 5

Woodbridge Fire Dept. 1990-2015

1995