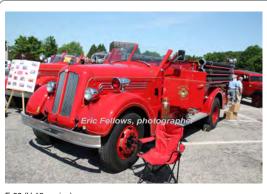

### 1949

Seagrave Corp.

pumper tanker

750 gpm 1000 gal tank

SE E1705 serial

E-66 (V-12 engine) painted 3-31-1949

Eng 3 Woodbridge Vol. Fire Dept 1949-1967

> Preserved - O/S - Wires & Fires, as of 2011