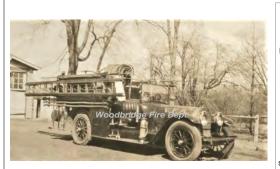

#### 1920

unknown body manufacturer Locomobile Co. of America

pumper

75 gpm 100 gal tank

serial

Woodbridge Fire Dept.

COMPILED BY CONNECTICUT FIREMEN'S HISTORICAL SOCIETY, MANCHESTER, CT