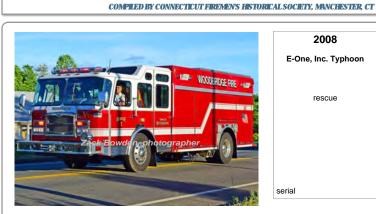

pumper

1500 gpm 750 gal tank

serial

2008

E-One, Inc. Typhoon

rescue

serial

Eng 2 Woodbridge Fire Dept. 2001Res 1

Woodbridge Fire Dept.

2008-

COMPILED BY CONNECTICUT FIREMEN'S HISTORICAL SOCIETY, MANCHESTER, CT