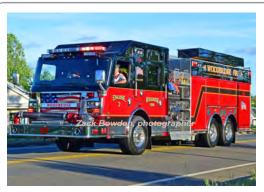

# Rosenbauer America Commander

pumper tanker

2000 gal tank

unk gpm

Eng 7 Woodbridge Fire Dept. 2015-

COMPILED BY CONNECTICUT FIREMEN'S HISTORICAL SOCIETY, MANCHESTER, CT