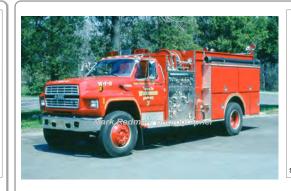

FMC Corp.

Ford F medium duty

pumper tanker

1000 gpm 1000 gal tank

serial

Eng 3 Woodbridge Fire Dept. 1989-

COMPILED BY CONNECTICUT FIREMENS HISTORICAL SOCIETY, MANCHESTER, CT

1990