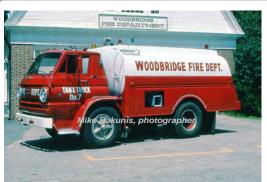

#### 1938

Sealand Corp.

Diamond T

tanker

500 gpm 1000 gal tank

1956 American LaFrance 700 Series

pumper tanker

750 gpm 1000 gal tank

serial

serial

Truck 1 Woodbridge Fire Dept. 1938-unk

photo needed

COMPILED BY CONNECTICUT FIREMEN'S HISTORICAL SOCIETY, MANCHESTER, CT