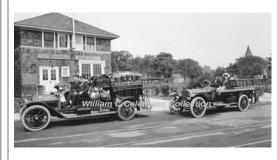

#### 1923

Republic Motor Truck Co.

Republic Motor Truck Co. pumper, hose wagon

350 gpm

serial

Morris Cove Hose Co. was disbanded 7-2-1923. From AR 1923 p.250,, this truck is a Republic chassis with a small Northern rotary pump. AR only mentions one truck.

Eng 16

Morris Cove Hose Co. New Haven unk New Haven Fire Dept. 1923 Woodbridge Fire Dept. 1933-unk

COMPILED BY CONNECTICUT FIREMEN'S HISTORICAL SOCIETY, MANCHESTER, CT