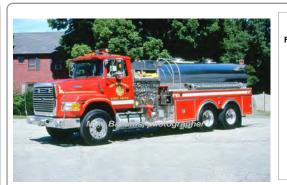

1970-unk

COMPILED BY CONNECTICUT FIREMEN'S HISTORICAL SOCIETY, MANCHESTER, CT

1977 Oren

Kenworth

pumper tanker

1250 gpm 2500 gal tank

1979

Howe Fire Apparatus

Ford C

pumper

1000 gpm 750 gal tank

Eng 8 Woodbury Fire Dept.
Out of state - ME

1977-2006

Eng 6 Woodbury Fire Dept.

1980-unk

COMPILED BY CONNECTICUT FIREMEN'S HISTORICAL SOCIETY, MANCHESTER, CT