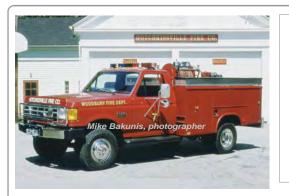

#### Reading Body Works

Ford F

forestry

250 skid-mount pump 200 gal tank

#### 1989

Boardman Co.

Ford C

pumper

1250 gpm 750 gal tank

G-K work

Brush 7 Woodbury Fire Dept.

1989-

Eng 2 Woodbury Fire Dept.

1989-unk