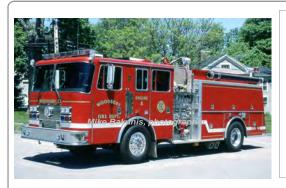

# Kovatch Mobile Equip. (KME) Renegade

pumper

1500 gpm 900 gal tank

#### 1996

COMPILED BY CONNECTICUT FIREMENS HISTORICAL SOCIETY, MANCHESTER, CT

COMPILED BY CONNECTICUT FIREMEN'S HISTORICAL SOCIETY, MANCHESTER, CT

#### Four Guys, Inc. (4 Guys)

Ford Louisville

pumper tanker

1250 gpm 2500 gal tank

Eng 4 Woodbury Fire Dept. 1992-2013
Eng 14 - resv Waterbury Fire Dept. 2013

Tanker 9

Woodbury Fire Dept.

1996-