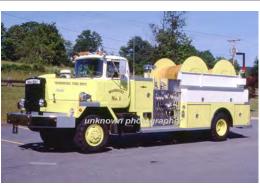

## Woodbury Vol. Fire Dept., Woodbury, CT (1928- )

Hotchkissville Fire Co.; Orenaug Fire Co.

1965

Oren

Chevrolet

pumper

750 gpm 650 gal tank

1970

Gowans-Knight Co.

Chevrolet

250 gal 1200 gal tank

talaan 1004

COMPILED BY CONNECTICUT FIREMENS HISTORICAL SOCIETY, MANCHESTER, CT

Eng 4 Woodbury Fire Dept.

1965-1992

Eng 9 Woodbury Fire Dept.

1970-unk

COMPILED BY CONNECTICUT FIREMEN'S HISTORICAL SOCIETY, MANCHESTER, CT

1977 Oren

Kenworth

pumper tanker

1250 gpm 2500 gal tank

1979

Howe Fire Apparatus