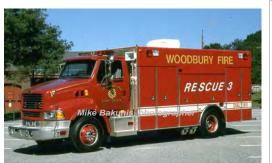

#### 1997

Four Guys, Inc. (4 Guys)

Ford Louisville

rescue

# 2006

#### Gowans-Knight Co.

Spartan Gladiator pumper tanker

2000 gpm 2500 gal tank

Res 3 Woodbury Fire Dept. 1997-

Eng 8

Woodbury Fire Dept.

2006-

COMPILED BY CONNECTICUT FIREMEN'S HISTORICAL SOCIETY, MANCHESTER, CT