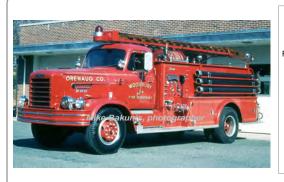

pumper

500 gpm 300 gal tank

Eng 4 Woodbury Fire Dept. 1950-1968?

COMPILED BY CONNECTICUT FIREMEN'S HISTORICAL SOCIETY, MANCHESTER, CT

1955 Oren

Duplex

pumper

750 gpm 300 gal tank

1957

Dept. Built

Chevrolet

rescue

Res 3 Woodbury Fire Dept. 1957-unk

Eng 5 Woodbury Fire Dept. 1955-unk

COMPILED BY CONNECTICUT FIREMEN'S HISTORICAL SOCIETY, MANCHESTER, CT

1961