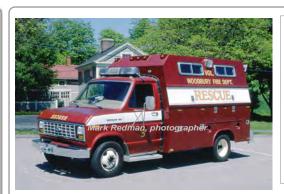

1984

Ward 79 Ltd.

Mack RM pumper, hose tender

1500 gpm

1986

Reading Body Works

Ford

rescue

5000' LDH Fire-Max fire truck body

Eng 1 Woodbury Fire Dept. 1984-Refurb by G-K 2007

COMPLED BY CONNECTICUT FIREMENS HISTORICAL SOCIETY, MANCHESTER, CT

Res 3 Woodbury Fire Dept.

1986-1997

COMPILED BY CONNECTICUT FIREMEN'S HISTORICAL SOCIETY, MANCHESTER, CT

COMPILED BY CONNECTICUT FIREMEN'S HISTORICAL SOCIETY, MANCHESTER, CT