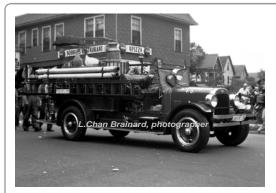

### Woodbury Vol. Fire Dept., Woodbury, CT (1928- )

Hotchkissville Fire Co.; Orenaug Fire Co.

1927

Seagrave Corp. Suburbanite

400 gpm

Damaged in flood of '55. Painted 10-20-1927 Didn't have firehouse until 50's Restored and designated as a 1928 by dept.

Woodbury Fire Dept. 1928-1953

Sold privately, repurchased, restored

Preserved - Department - Woodbury as of 2018

COMPILED BY CONNECTICUT FIREMEN'S HISTORICAL SOCIETY, MANCHESTER, CT

1950

Maxim Motor Co.

Ford F