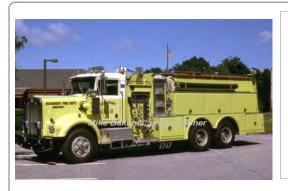

Farrar Co.

Four-Wheel-Drive Auto Co.

500 gpm 1000 gal tank

1962

Gowans-Knight Co.

Chevrolet

forestry, utility

250 gal 475 gal tank

ken 1977

Eng 1 Woodbury Fire Dept. 1961-1978?

not in service as of 1979

COMPILED BY CONNECTICUT FIREMEN'S HISTORICAL SOCIETY, MANCHESTER, CT

Eng 2 Woodbury Fire Dept.

Litchfield 1979 list describes this as a foam truck First truck bulit by Gowans-Knight

1962-unk

 $\textbf{\textit{COMPILED BY CONNECTICUT FIREMENS HISTORICAL SOCIETY, MANCHESTER, CT}\\$ 