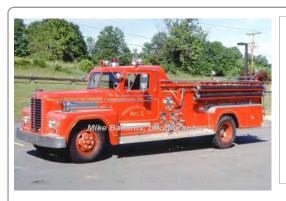

Farrar Co.

Four-Wheel-Drive Auto Co.

500 gpm 1000 gal tank

1962

Gowans-Knight Co.

Chevrolet

forestry, utility

250 gal 475 gal tank

ken 1977

Eng 1 Woodbury Fire Dept. 1961-1978?

not in service as of 1979

COMPILED BY CONNECTICUT FIREMEN'S HISTORICAL SOCIETY, MANCHESTER, CT

Eng 2 Woodbury Fire Dept.

Litchfield 1979 list describes this as a foam truck First truck bulit by Gowans-Knight