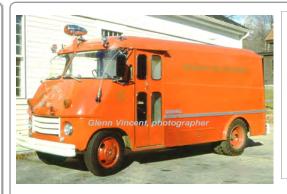

Farrar Co.

Four-Wheel-Drive Auto Co.

500 gpm 1000 gal tank

1962

Gowans-Knight Co.

Chevrolet

forestry, utility

250 gal 475 gal tank

ken 1977

Eng 1 Woodbury Fire Dept. 1961-1978?

not in service as of 1979

COMPILED BY CONNECTICUT FIREMEN'S HISTORICAL SOCIETY, MANCHESTER, CT

Eng 2 Woodbury Fire Dept.

Litchfield 1979 list describes this as a foam truck First truck bulit by Gowans-Knight