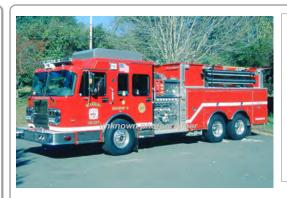

#### 1992

# Kovatch Mobile Equip. (KME) Renegade

pumper

1500 gpm 900 gal tank

#### 1996

COMPILED BY CONNECTICUT FIREMENS HISTORICAL SOCIETY, MANCHESTER, CT

COMPILED BY CONNECTICUT FIREMEN'S HISTORICAL SOCIETY, MANCHESTER, CT

#### Four Guys, Inc. (4 Guys)

Ford Louisville

pumper tanker

1250 gpm 2500 gal tank

Eng 4 Woodbury Fire Dept. 1992-2013
Eng 14 - resv Waterbury Fire Dept. 2013

Tanker 9

Woodbury Fire Dept.

1996-