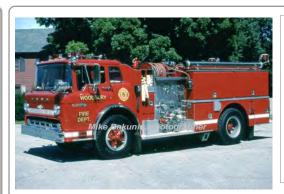

Woodbury Fire Dept. 1928-1953

Sold privately, repurchased, restored

Preserved - Department - Woodbury as of 2018

COMPILED BY CONNECTICUT FIREMEN'S HISTORICAL SOCIETY, MANCHESTER, CT

1950

Maxim Motor Co.

Ford F

pumper

500 gpm 300 gal tank

Eng 4 Woodbury Fire Dept. 1950-1968?

COMPILED BY CONNECTICUT FIREMEN'S HISTORICAL SOCIETY, MANCHESTER, CT

1955 Oren

Duplex

pumper

750 gpm 300 gal tank