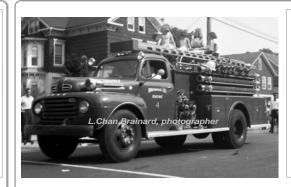

Woodbury Fire Dept. 1928-1953

Sold privately, repurchased, restored

Preserved - Department - Woodbury as of 2018

COMPILED BY CONNECTICUT FIREMEN'S HISTORICAL SOCIETY, MANCHESTER, CT

1950

Maxim Motor Co.

Ford F

pumper

500 gpm 300 gal tank

Eng 4 Woodbury Fire Dept. 1950-1968?

COMPILED BY CONNECTICUT FIREMEN'S HISTORICAL SOCIETY, MANCHESTER, CT

1955 Oren

Duplex

pumper

750 gpm 300 gal tank