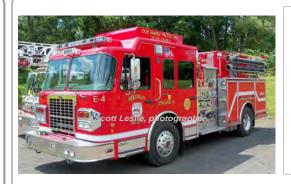

1970-unk

COMPILED BY CONNECTICUT FIREMEN'S HISTORICAL SOCIETY, MANCHESTER, CT

1977 Oren

Kenworth

pumper tanker

1250 gpm 2500 gal tank

1979

Howe Fire Apparatus

Ford C

pumper

1000 gpm 750 gal tank

Eng 8 Woodbury Fire Dept.
Out of state - ME

1977-2006

Eng 6 Woodbury Fire Dept.

1980-unk

COMPILED BY CONNECTICUT FIREMEN'S HISTORICAL SOCIETY, MANCHESTER, CT