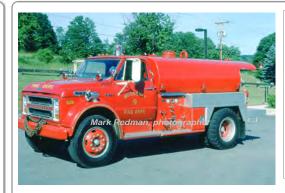

Farrar Co.

Four-Wheel-Drive Auto Co.

500 gpm 1000 gal tank

1962

Gowans-Knight Co.

Chevrolet

forestry, utility

250 gal 475 gal tank

ken 1977

Eng 1 Woodbury Fire Dept. 1961-1978?

not in service as of 1979

COMPILED BY CONNECTICUT FIREMEN'S HISTORICAL SOCIETY, MANCHESTER, CT

Eng 2 Woodbury Fire Dept.

Litchfield 1979 list describes this as a foam truck First truck bulit by Gowans-Knight