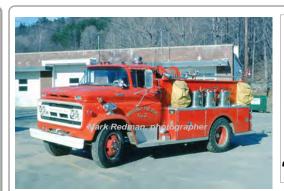

1970-unk

COMPILED BY CONNECTICUT FIREMEN'S HISTORICAL SOCIETY, MANCHESTER, CT

1977 Oren

Kenworth

pumper tanker

1250 gpm 2500 gal tank

1979

Howe Fire Apparatus

Ford C

pumper

1000 gpm 750 gal tank

Eng 8 Woodbury Fire Dept.
Out of state - ME

1977-2006

Eng 6 Woodbury Fire Dept.

1980-unk

COMPILED BY CONNECTICUT FIREMEN'S HISTORICAL SOCIETY, MANCHESTER, CT