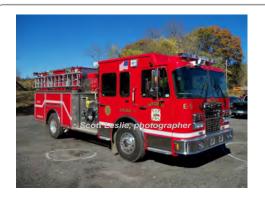

#### 2009

#### Gowans-Knight Co.

Spartan Metro Star pumper tanker

> 1500 gpm 1000 gal tank

#### 2013

#### Gowans-Knight Co.

Spartan Metro Star pumper tanker

> 1500 gpm 1000 gal tank

Eng 5 Woodbury Fire Dept. 2009Eng 4

Woodbury Fire Dept.

2013-

COMPILED BY CONNECTICUT FIREMEN'S HISTORICAL SOCIETY, MANCHESTER, CT