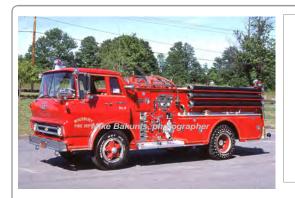

Ford C

pumper

1000 gpm 750 gal tank

Eng 8 Woodbury Fire Dept.
Out of state - ME

1977-2006

Eng 6 Woodbury Fire Dept.

1980-unk

COMPILED BY CONNECTICUT FIREMEN'S HISTORICAL SOCIETY, MANCHESTER, CT