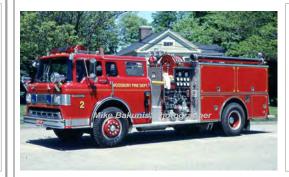

## Woodbury Vol. Fire Dept., Woodbury, CT (1928- )

Hotchkissville Fire Co.; Orenaug Fire Co.

1965

Oren

Chevrolet

pumper

750 gpm 650 gal tank

1970

Gowans-Knight Co.

Chevrolet

250 gal 1200 gal tank

talaan 1004

COMPILED BY CONNECTICUT FIREMENS HISTORICAL SOCIETY, MANCHESTER, CT

Eng 4 Woodbury Fire Dept.

1965-1992

Eng 9 Woodbury Fire Dept.