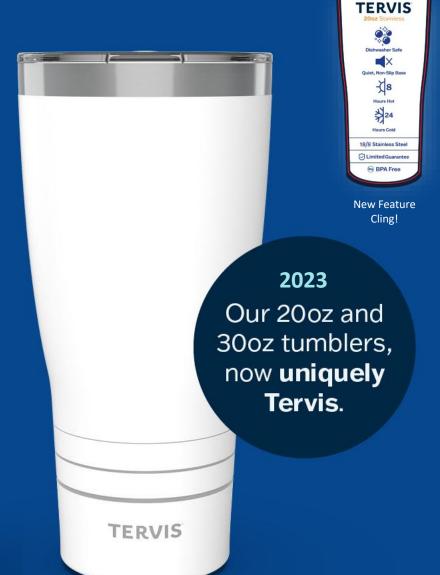

### **Duraprint Stainless Tumblers**

From the iconic Tervis rings to the contemporary new profile

Our new stainless steel tumblers features:

- New Duraprint™ technology
  - Tough, brilliant and durable,
     no more chipping and flaking!
  - Dishwasher Safe!
  - 2 Year Guarantee
- Quiet, non-slip base
- New design language!