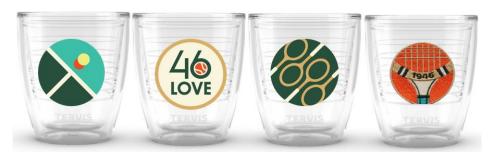

#### The Links

**Grass Court** 

**Clay Court** 

16oz w/ Lid 24oz w/ Lid 24oz Classic WB

Pickleball Pro WMB Only

Pick a Court 20 & 30oz Only