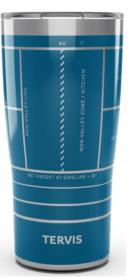

#### The Links

**Grass Court** 

**Clay Court** 

16oz w/ Lid 24oz w/ Lid 24oz Classic WB

Pickleball Pro WMB Only

Pick a Court 20 & 30oz Only