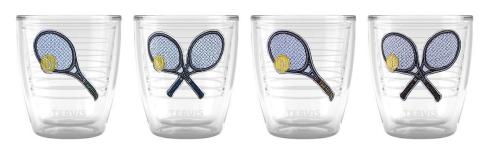

## 12oz and Racquet Sports Stock Collection

#### The Links

**Grass Court** 

**Clay Court** 

16oz w/ Lid 24oz w/ Lid 24oz Classic WB

Pickleball Pro WMB Only

Pick a Court 20 & 30oz Only