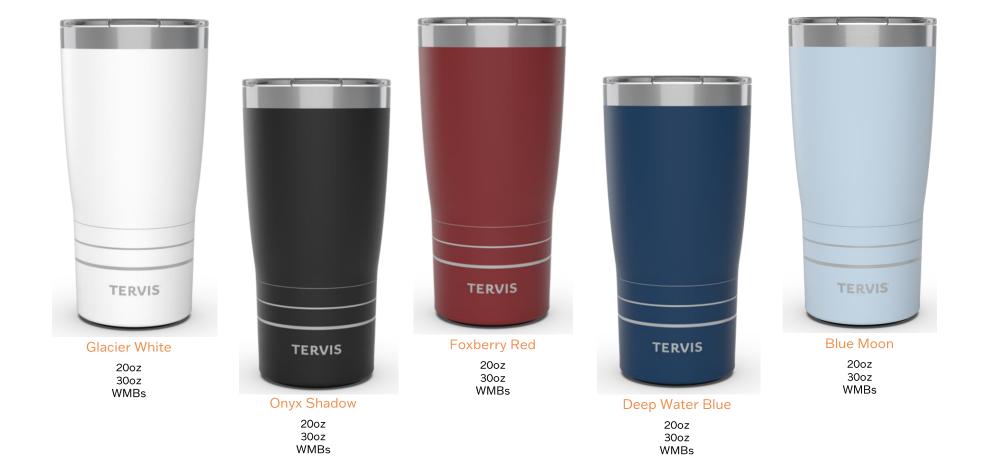

### **Duraprint Stainless Tumblers**

From the iconic Tervis rings to the contemporary new profile

Our new stainless steel tumblers features:

- New Duraprint™ technology
  - Tough, brilliant and durable,
     no more chipping and flaking!
  - Dishwasher Safe!
  - 2 Year Guarantee
- Quiet, non-slip base
- New design language!