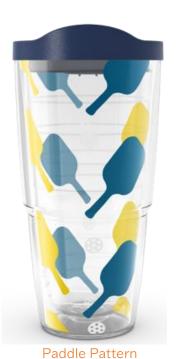

#### The Links

**Grass Court** 

**Clay Court** 

16oz w/ Lid 24oz w/ Lid 24oz Classic WB

Pickleball Pro WMB Only

Pick a Court 20 & 30oz Only