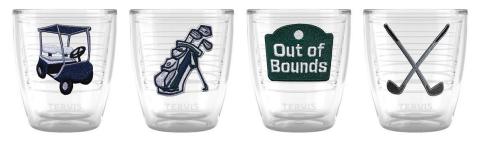

#### **Golf Stock Collection**

16oz w/ Lid 24oz w/ Lid 24oz Classic WB

Driver Cover WMB Only

Course Map 20 & 30oz Only

Sink the Putt 20 & 30oz Only

Golf Glove Interlock
WMB Only

Golf Titanium Clubhead 20 & 30oz Only