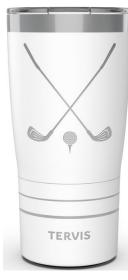

#### **Golf Stock Collection**

16oz w/ Lid 24oz w/ Lid 24oz Classic WB

Driver Cover WMB Only

Course Map 20 & 30oz Only

Sink the Putt 20 & 30oz Only

Golf Glove Interlock
WMB Only

Golf Titanium Clubhead 20 & 30oz Only