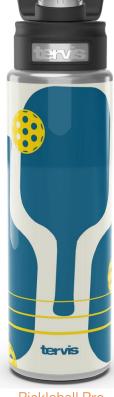

#### The Links

**Grass Court** 

**Clay Court** 

16oz w/ Lid 24oz w/ Lid 24oz Classic WB

Pickleball Pro WMB Only

Pick a Court 20 & 30oz Only