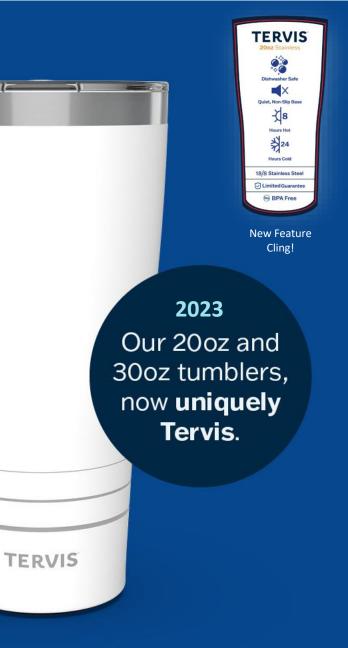

# **Duraprint Stainless Tumblers**

From the iconic Tervis rings to the contemporary new profile

Our new stainless steel tumblers features:

- New Duraprint<sup>™</sup> technology
  - Tough, brilliant and durable, no more chipping and flaking!
  - Dishwasher Safe!
  - 2 Year Guarantee
- Quiet, non-slip base

TERVIS

• New design language!

Retrofit design available in 2023