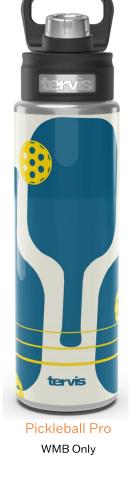

Golf Stock Designs

### **Powder Coat**



## **Golf Stock Collection**



## 12oz and Racquet Sports Stock Collection

#### <u>The Links</u>





#### Grass Court



#### Clay Court













20 & 30oz Only



# **Duraprint Stainless Tumblers**

From the iconic Tervis rings to the contemporary new profile

Our new stainless steel tumblers features:

- New Duraprint<sup>™</sup> technology
  - Tough, brilliant and durable, no more chipping and flaking!
  - Dishwasher Safe!
  - 2 Year Guarantee
- Quiet, non-slip base

TERVIS

• New design language!



Retrofit design available in 2023



# **Golf Custom Inclusive Pricing**

| Individual: Classic Clear/Color Inner         | 50-249     | 250-499 | 500-749                   | 750-999 | 1000+    |  |
|-----------------------------------------------|------------|---------|---------------------------|---------|----------|--|
| 10oz Wavy* (Color lid included)               | \$9.20     | \$8.50  | \$7.50                    | \$6.75