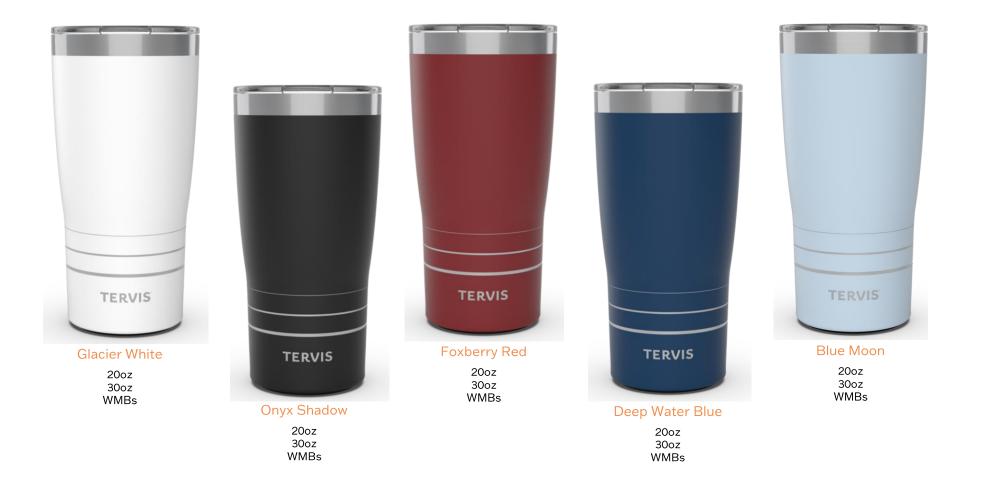

### **Powder Coat**

# **Duraprint Stainless Tumblers**

From the iconic Tervis rings to the contemporary new profile

Our new stainless steel tumblers features:

- New Duraprint<sup>™</sup> technology
  - Tough, brilliant and durable, no more chipping and flaking!
  - Dishwasher Safe!
  - 2 Year Guarantee
- Quiet, non-slip base

TERVIS

• New design language!

Retrofit design available in 2023