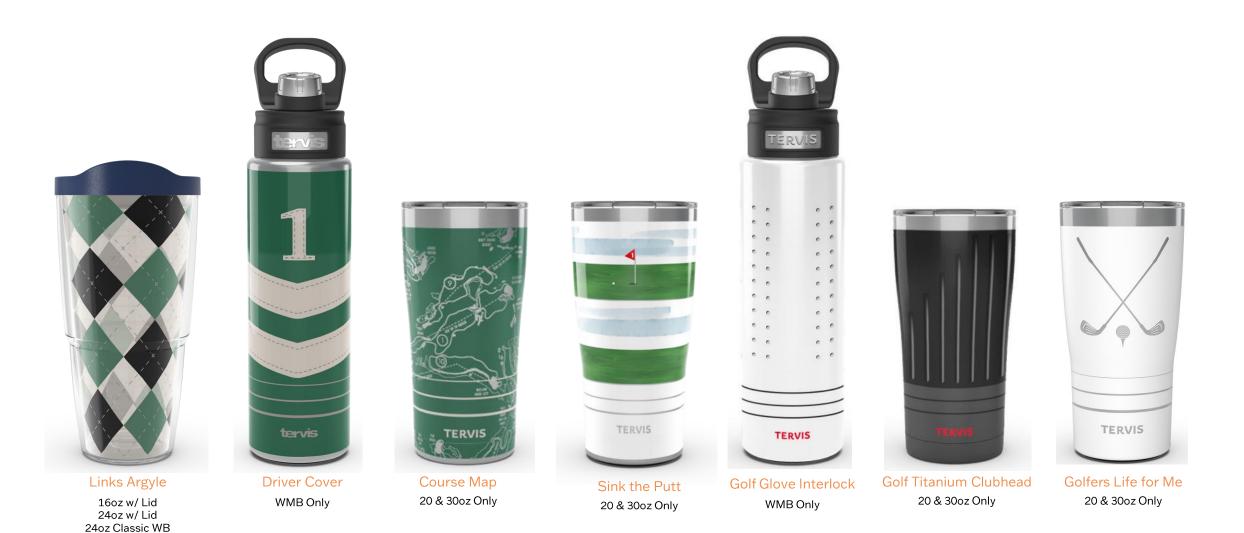

Golf Stock Designs

### **Powder Coat**



## **Golf Stock Collection**



## 12oz and Racquet Sports Stock Collection

#### <u>The Links</u>





#### Grass Court



#### Clay Court













20 & 30oz Only



# **Duraprint Stainless Tumblers**

From the iconic Tervis rings to the contemporary new profile

Our new stainless steel tumblers features:

- New Duraprint<sup>™</sup> technology
  - Tough, brilliant and durable, no more chipping and flaking!
  - Dishwasher Safe!
  - 2 Year Guarantee
- Quiet, non-slip base

TERVIS

• New design language!



Retrofit design available in 2023



# **Golf Custom Inclusive Pricing**

| Individual: Classic Clear/Color Inner         | 50-249     | 250-499 | 500-749                   | 750-999 | 1000+    |  |
|-----------------------------------------------|------------|---------|---------------------------|---------|-----