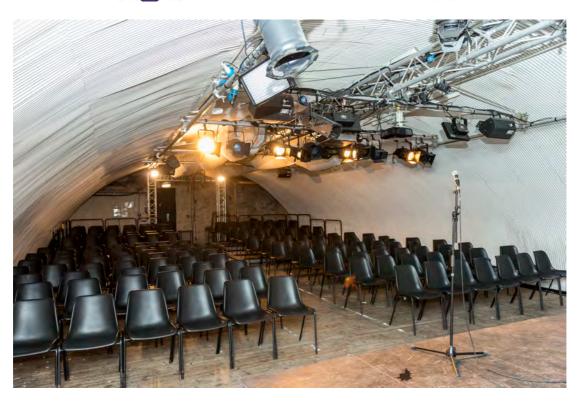

66 Cowgate, Under George IV Bridge, Edinburgh, EH1 1JX

Contact programming@underbelly.co.uk

**Address** 

White Belly is one of our largest capacity spaces in Underbelly Cowgate and mainly hosts comedy and theatre. It is also our oldest space being one of the original two spaces used in 2000. It has an arched ceiling and exposed brick walls for a truly unique bunker style atmosphere. There is no wing space but there is a rear curtain on stage for limited off stage space and a central aisle for entrances.

## Cowgate White Belly Technical Specifications

|                    | they may not be representative of the 2020 setup. |
|--------------------|---------------------------------------------------|
| <u>Capacity</u>    | 120                                               |
| <u>Suitability</u> | Theatre, Stand-up and Sketch Comedy               |