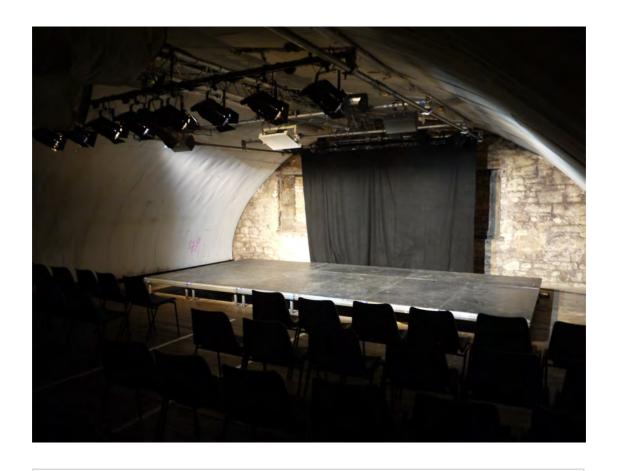

66 Cowgate, Under George IV Bridge, Edinburgh, EH1 1JX

Contact programming@underbelly.co.uk

**Address** 

White Belly is one of our largest capacity spaces in Underbelly Cowgate and mainly hosts comedy and theatre. It is also our oldest space being one of the original two spaces used in 2000. It has an arched ceiling and exposed brick walls for a truly unique bunker style atmosphere. There is no wing space but there is a rear curtain on stage for limited off stage space and a central aisle for entrances.

## Cowgate White Belly Technical Specifications

|                    | they may not be representative of the 2020 setup. |
|--------------------|---------------------------------------------------|
| <u>Capacity</u>    | 120                                               |
| <u>Suitability</u> | Theatre, Stand-up and Sketch Comedy               |