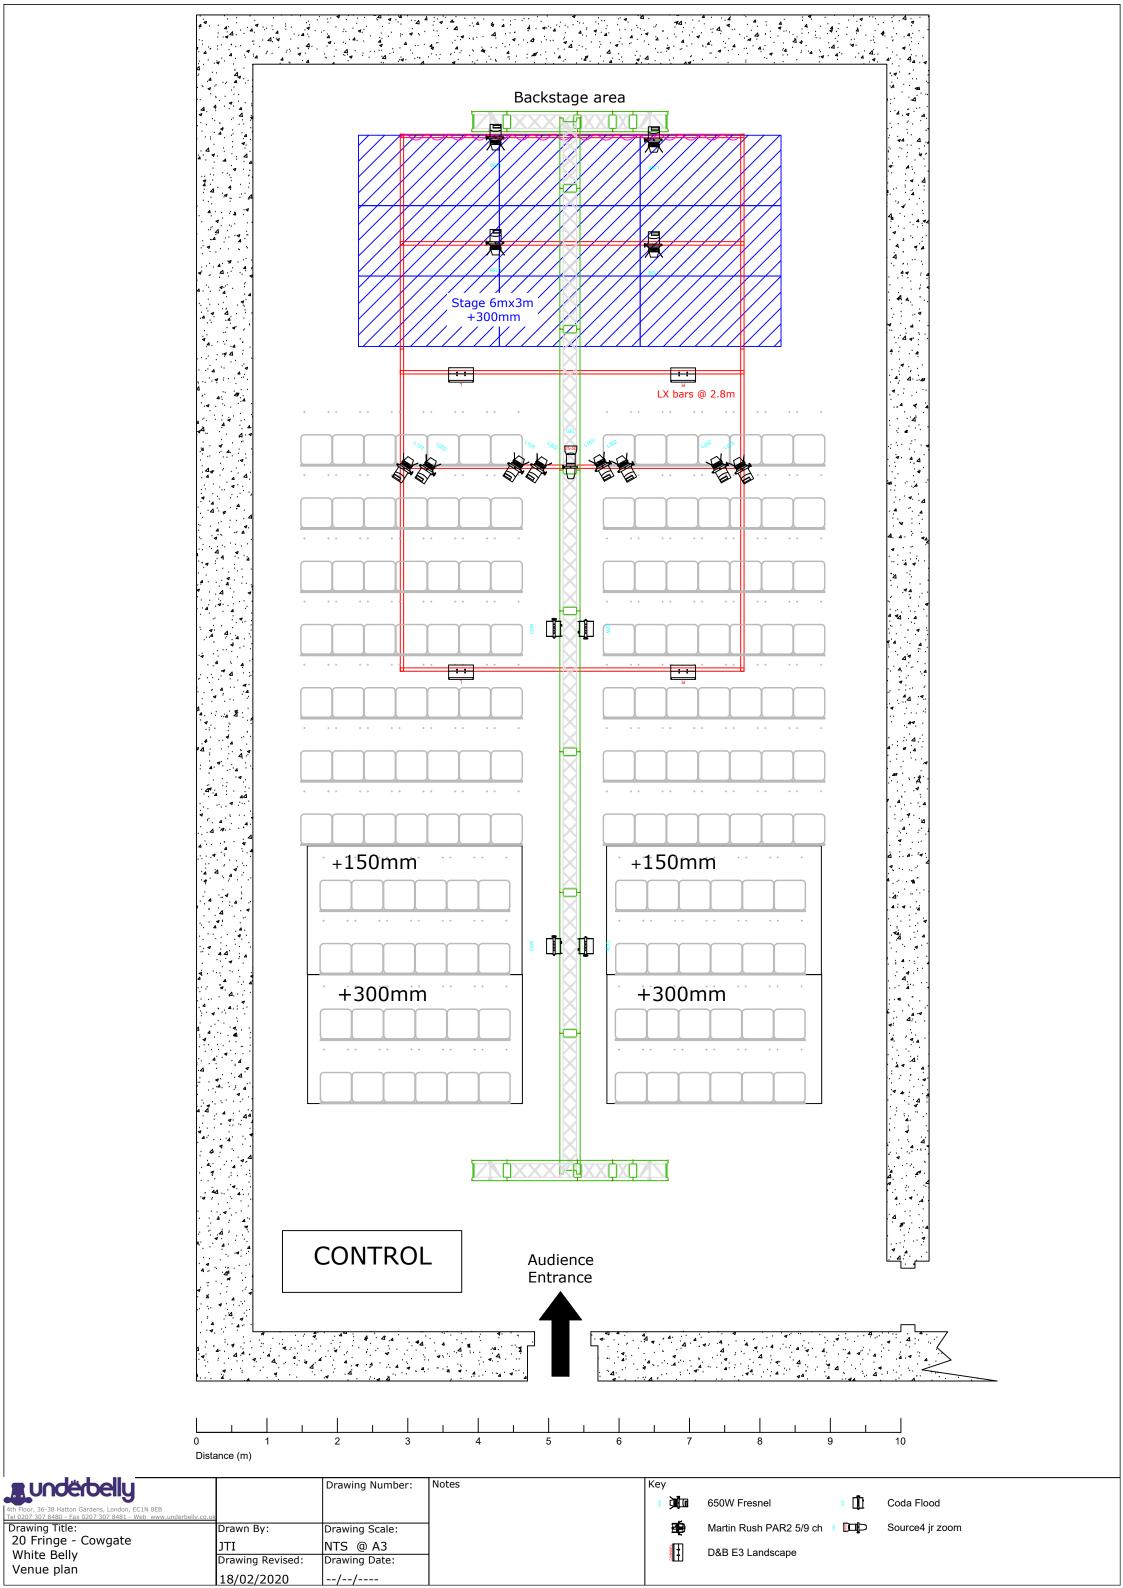

## Cowgate White Belly Technical Specifications

|                    | they may not be representative of the 2020 setup. |
|--------------------|---------------------------------------------------|
| <u>Capacity</u>    | 120                                               |
| <u>Suitability</u> | Theatre, Stand-up and Sketch Comedy               |

66 Cowgate, Under George IV Bridge, Edinburgh, EH1 1JX

Contact programming@underbelly.co.uk

**Address** 

White Belly is one of our largest capacity spaces in Underbelly Cowgate and mainly hosts comedy and theatre. It is also our oldest space being one of the original two spaces used in 2000. It has an arched ceiling and exposed brick walls for a truly unique bunker style atmosphere. There is no wing space but there is a rear curtain on stage for limited off stage space and a central aisle for entrances.