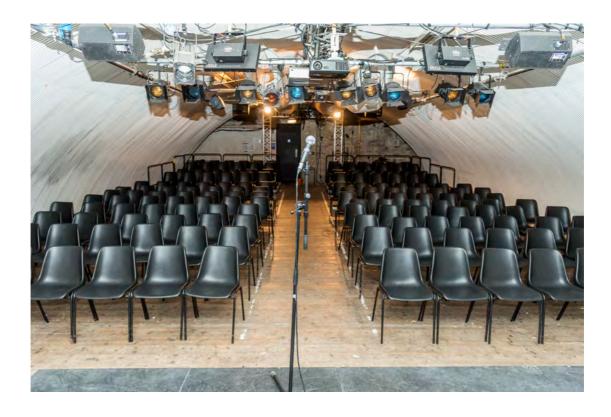

66 Cowgate, Under George IV Bridge, Edinburgh, EH1 1JX

Contact programming@underbelly.co.uk

**Address** 

White Belly is one of our largest capacity spaces in Underbelly Cowgate and mainly hosts comedy and theatre. It is also our oldest space being one of the original two spaces used in 2000. It has an arched ceiling and exposed brick walls for a truly unique bunker style atmosphere. There is no wing space but there is a rear curtain on stage for limited off stage space and a central aisle for entrances.

## Cowgate White Belly Technical Specifications

|                    | they may not be representative of the 2020 setup. |
|--------------------|---------------------------------------------------|
| <u>Capacity</u>    | 120                                               |
| <u>Suitability</u> | Theatre, Stand-up and Sketch Comedy               |