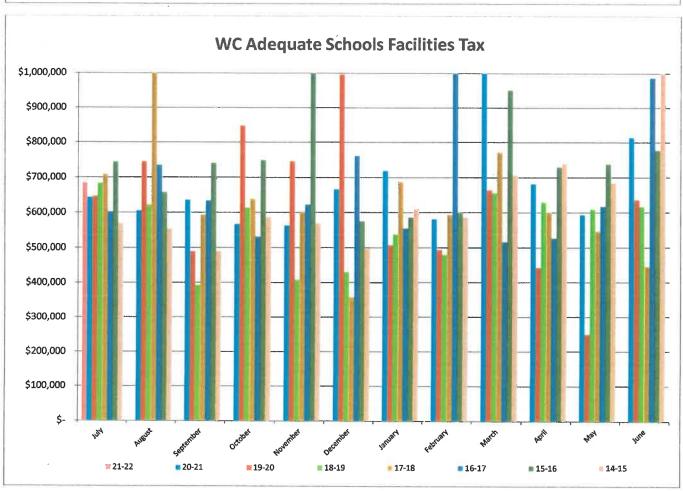

**Resolution No. 9-21-21,** Resolution Adopting the Capital Projects Fund Budget for the Williamson County Adequate Facilities Tax, the Williamson County Adequate Schools Facilities Tax and the Williamson County Education Impact Fee for the 2021-22 Fiscal Year – Commissioner Webb