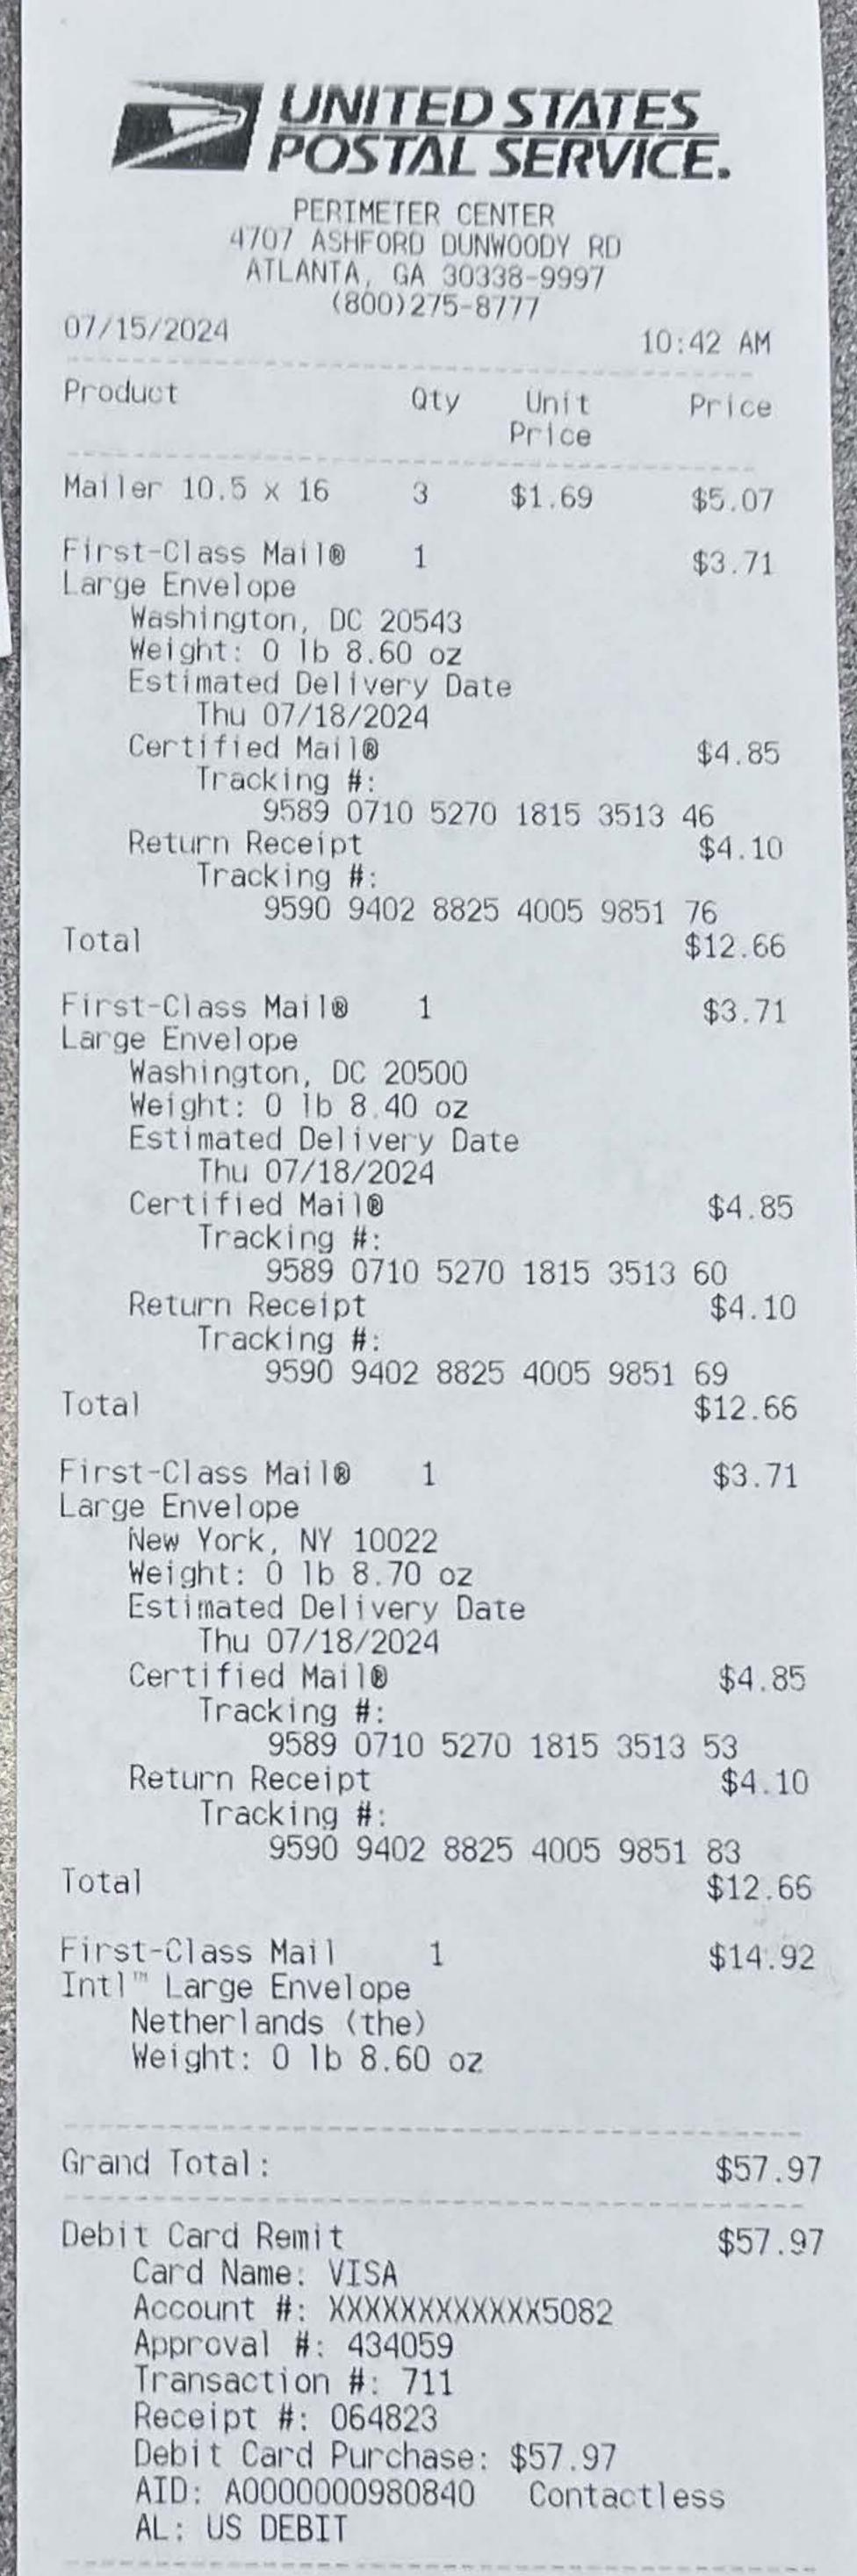

Tracking: 9589 0710 5270 1815 3513 60 Date: 07/15/2024

2. Name: Chief Justice John Roberts Jr., in their official capacity

Address: One First Street NE, Washington DC 20543

Documents: (2) Summons sheet and Case file 1:24 cv 00479 RC Doc 8; Complaint

pursuant to Affidavit of Service filed 04/30/2024

Tracking: 9589 0710 5270 1815 3513 46 Date: 07/15/2024

3. Name: Secretary General of the United Nations; in their official capacity

Address: 3 Sutton Place Manhattan NYC 10022

Documents: (2) Summons sheet and Case file 1:24 cv 00479 RC Doc 8; Complaint

pursuant to Affidavit of Service filed 04/30/2024

Tracking: 9589 0710 5270 1815 3513 53 Date: 07/15/2024

4. Name: Registrar-Peace Palace Carnegie Plein et al in their official capacity