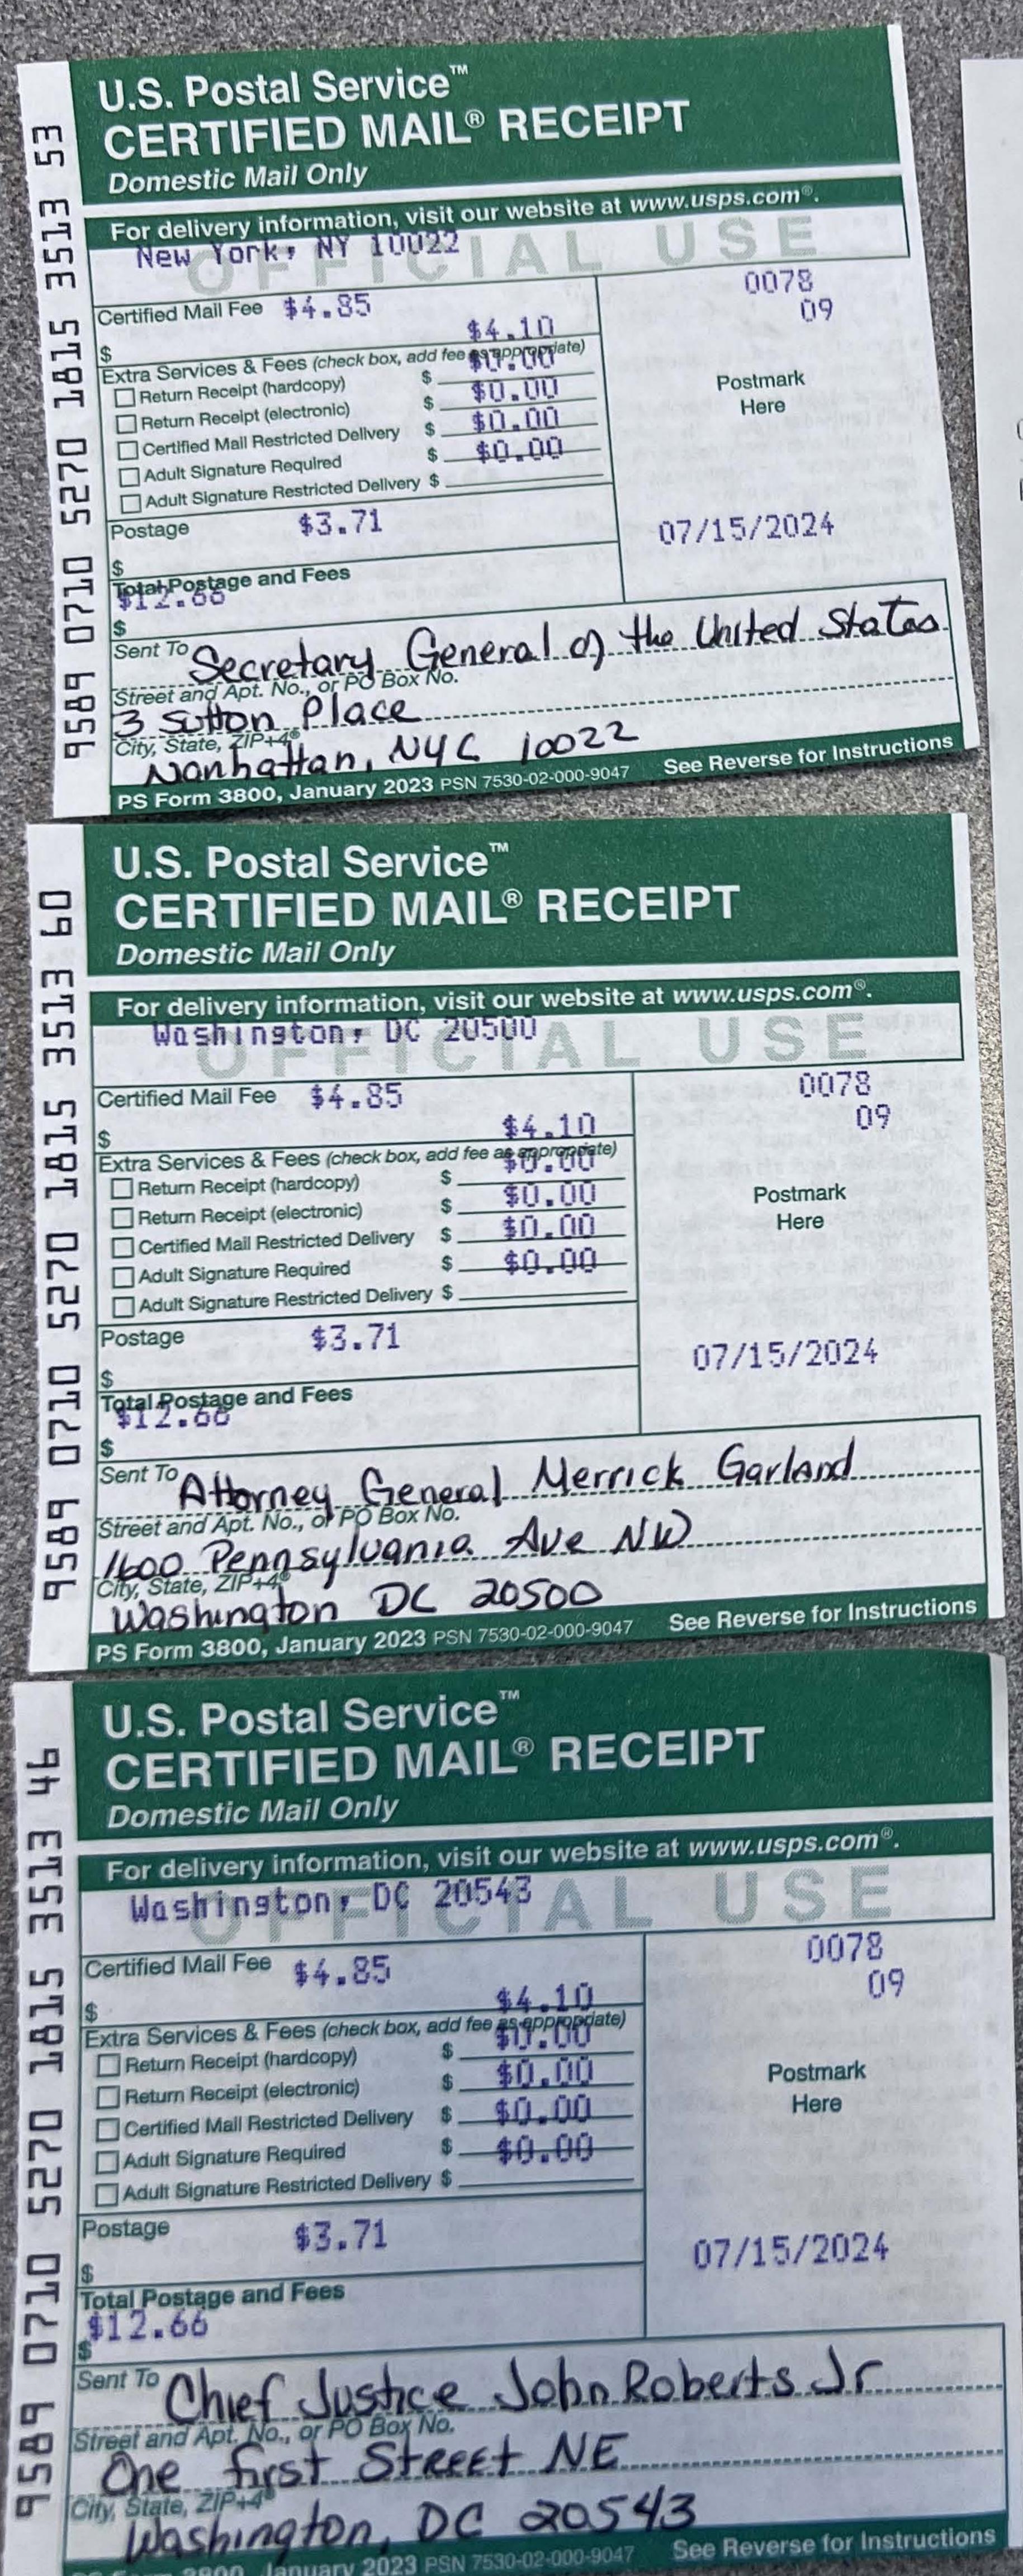

1. Name: Attorney General Merrick Garland; al in their official capacity Address: 1600 Pennsylvania Ave NW, Washington DC 20500

Documents: (2) Summons sheet and Case file 1:24 cv 00479 RC; Complaint

pursuant to Affidavit of Service filed 04/30/2024

Tracking: 9589 0710 5270 1815 3513 60 Date: 07/15/2024

2. Name: Chief Justice John Roberts Jr., in their official capacity

Address: One First Street NE, Washington DC 20543

Documents: (2) Summons sheet and Case file 1:24 cv 00479 RC Doc 8; Complaint

pursuant to Affidavit of Service filed 04/30/2024

Tracking: 9589 0710 5270 1815 3513 46 Date: 07/15/2024

3. Name: Secretary General of the United Nations; in their official capacity

Address: 3 Sutton Place Manhattan NYC 10022

Documents: (2) Summons sheet and Case file 1:24 cv 00479 RC Doc 8; Complaint

pursuant to Affidavit of Service filed 04/30/2024

Tracking: 9589 0710 5270 1815 3513 53 Date: 07/15/2024

4. Name: Registrar-Peace Palace Carnegie Plein et al in their official capacity