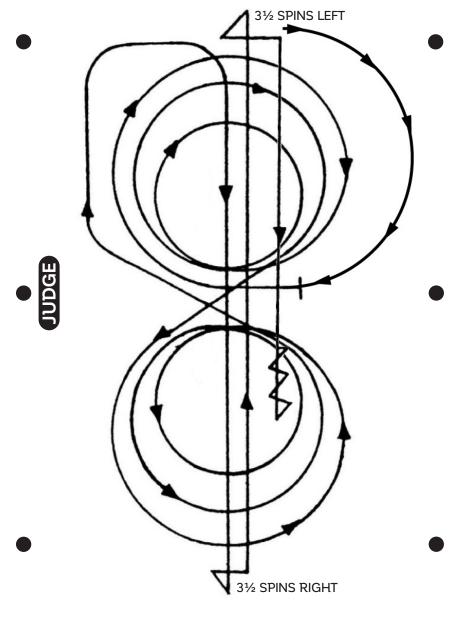

## PATTERN 7 LOPE TOWARD

Begin on right lead. At the center, without stopping or breaking gait, begin pattern facing toward the judge. Refer to rule 20.6.

- Beginning on right lead and complete three circles, the first large and fast, the second small and slow, the third large and fast. Change leads to the left.
- 2. Complete three circles, the first large and fast, the second small and slow, the third, large and fast. Change leads to the right.
- 3. Continue loping around end of arena without breaking gait or changing leads. Run down center of arena, past end marker and come to a sliding stop.
- 4. Complete 3½ spins to the right.
- 5. Run down center of arena past end marker come to sliding stop.
- 6. Complete 3½ spins to the left.
- 7. Run past center marker come to sliding stop. Back up at least 10 feet. Hesitate to complete pattern.