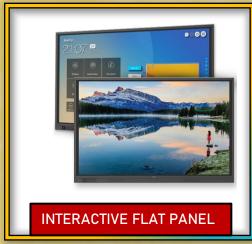

### # VIDEO CONFERENCING SOLUTION



# SMALL VIDEO CONFERENCING SYSTEM

A Small video conferencing solution designed for the Company Meetings, Training sessions, & Board Members Meeting at a capacity of 10 to 15 persons.

# MEDIUM VIDEO CONFERENCING SYSTEM

A Medium video conferencing solution designed for the Company Meetings, Training sessions, & Board Members Meeting at a capacity of 15 to 50 persons.



# LARGE VIDEO CONFERENCING SYSTEM

A Large video conferencing solution designed for the Company Meetings, Training sessions, & Board Members Meeting at a capacity of **50 to 200 persons.** 

### # DIGITAL CLASSROOM SOLUTION























### **# SMART SOLUTION PRODUCTS**











### **# IOT PRODUCTS**

\* We provides a complete hardware and a software development kit (SDK) for Wireless Sensor Network to deliver reliable IOT, M2M, and smart cities solutions.



### Industry

Temperature,
Ultrasound, Pressure,
Liquid level & gas flow,
weight, chemical,
actuators (Pumps, PLCs,
variable frequency
drives, relay, etc.).



#### Air

Temperature, Humidity, & pressure. Measurement of Air parameters CO2, CO, NO2, NO, O3, SO2, CH4, H2S, CO2, O2, NH3, & particle matter (PM1 / PM2.5 / PM10) - Dust 1



IR human presence, Hall Effect, Liquid level/Flow, Atmospheric pressure, Luminosity for smart lightening, Noise Level (dBA), etc.



#### **Parking**

Detection of parking availability. IP68 and IK10 protection an