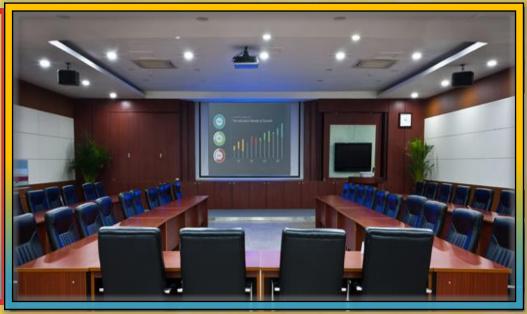

# LARGE VIDEO CONFERENCING SYSTEM

A Large video conferencing solution designed for the Company Meetings, Training sessions, & Board Members Meeting at a capacity of **50 to 200 persons.** 