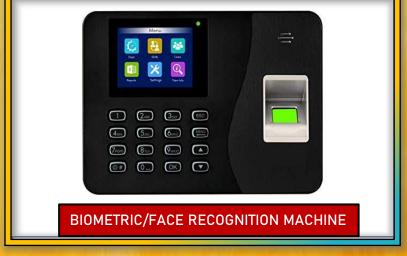

### # VIDEO CONFERENCING SOLUTION



# SMALL VIDEO CONFERENCING SYSTEM

A Small video conferencing solution designed for the Company Meetings, Training sessions, & Board Members Meeting at a capacity of 10 to 15 persons.

# MEDIUM VIDEO CONFERENCING SYSTEM

A Medium video conferencing solution designed for the Company Meetings, Training sessions, & Board Members Meeting at a capacity of 15 to 50 persons.



# LARGE VIDEO CONFERENCING SYSTEM

A Large video conferencing solution designed for the Company Meetings, Training sessions, & Board Members Meeting at a capacity of **50 to 200 persons.** 

### # DIGITAL CLASSROOM SOLUTION























### **# SMART SOLUTION PRODUCTS**











### **# IOT PRODUCTS**

\* We provides a complete hardware and a software development kit (SDK) for Wireless Sensor Network to deliver reliable IOT, M2M, and smart cities solutions.



### Industry

Temperature,
Ultrasound, Pressure,
Liquid level & gas flow,
weight, chemical,
actuators (Pumps, PLCs,
variable frequency
drives, relay, etc.).



#### Air

Temperature, Humidity, & pressure. Measurement of Air parameters CO2, CO, NO2, NO, O3, SO2, CH4, H2S, CO2, O2, NH3, & particle matter (PM1 / PM2.5 / PM10) - Dust 1



IR human presence, Hall Effect, Liquid level/Flow, Atmospheric pressure, Luminosity for smart lightening, Noise Level (dBA), etc.



#### **Parking**

Detection of parking availability. IP68 and IK10 protection and fully certified (CE and FCC). Detection with radar and magnet