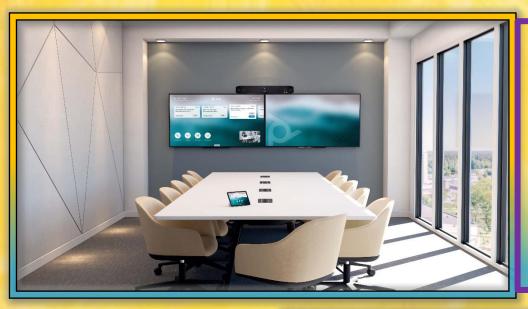

# MEDIUM VIDEO CONFERENCING SYSTEM

A Medium video conferencing solution designed for the Company Meetings, Training sessions, & Board Members Meeting at a capacity of 15 to 50 persons.