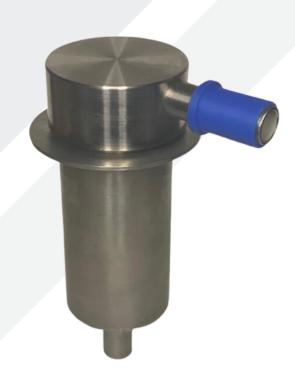

## COMPACT COFFEE CATCHER SPEC SHEET

## INSTALLATION INSTRUCTIONS

- Establish where the Compact Coffee Catcher will be located, ensuring clearance underneath and in view of operator to ensure maintenance.
- 2 Drill the 54mm hole using drill and hole saw.
- 3 Apply silicone under the lip of the Compact Coffee Catcher and place into drilled hole.
- 4 Fit and secure inlet pipe from the drip tray to the coffee catcher (cut to size).
- **5** Fit and secure outlet pipe from the coffee catcher to drainage.