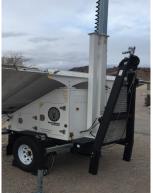

### Safety -

- Integrated Parking Brake
- **Integrated Wheel Chock Holders**
- Motorized Light Mast—Lift/Pan/Tilt
- Surge Brake on Hitch

# Reliability -

- Zero Maintenance Gel Batteries
- **Top Quality Components**

- Mast Safety Pin
- **Heavy Duty Outriggers**
- Polyurea Non Slip Spray Available •
- **Locking Solar Panels**
- **Powered Panel Adjust Available**
- 5-3-1 Warranty

#### Construction -

- Stainless Steel Hardware/Hinges
- Full Length 1/4" Steel Fork Tubes
- 100% Enclosure Powder Coated

# Performance -

- Zero Emissions without Generator
- 20 hr runtime when fully charged
- ◆ LED Lighting Throughout
- **Polyurea Spray on Trailer**
- **Folding Tow Bar Available**
- **Outperforms its Competitors**
- Expandable Platform
- Wi-Fi Capable for Accessories such as Security Cameras and Sensors