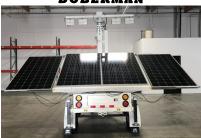

# Performance -

- Zero Emissions without Generator
- 20 hr runtime when fully charged
- ◆ LED Lighting Throughout
- **Polyurea Spray on Trailer**
- **Folding Tow Bar Available**
- **Outperforms its Competitors**
- Expandable Platform
- Wi-Fi Capable for Accessories such as Security Cameras and Sensors