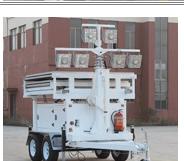

### Safety -

- Integrated Parking Brake
- **Integrated Wheel Chock Holders**
- Motorized Light Mast—Lift/Pan/Tilt
- Surge Brake on Hitch