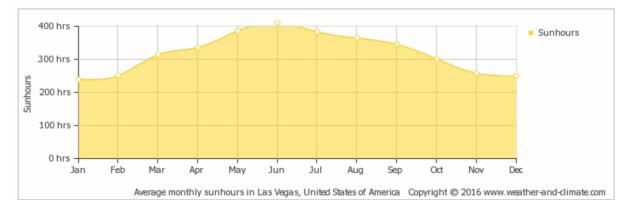

#### AVERAGE MONTHLY HOURS OF SUNSHINE IN LAS VEGAS

- On average, June is the most sunny.
- On average, January has the lowest amount of sunshine.

The monthly total of sunhours over the year in Las Vegas, United States of America.