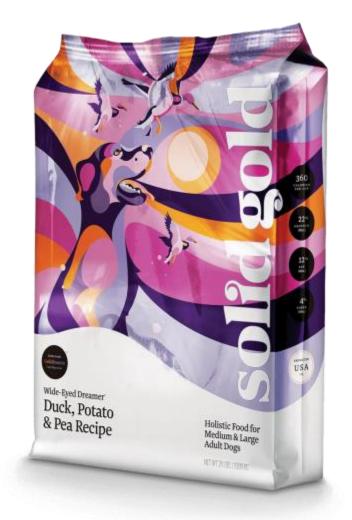

## Wide-Eyed Dreamer<sup>™</sup> With Duck **Duck**, **Potato & Pea Recipe**

Fill your dog's day (and their bowl) with all the good things bird chasing dreams are made of. Wide-Eyed Dreamer<sup>™</sup> is purposefully crafted with lean, farm-raised and iron-rich duck imported from France, potatoes and peas for highly digestible energy, plus healthy fruits and vegetables. Wide-Eyed Dreamer is ideal for dogs with moderate activity levels.

- Farm-raised duck for iron
- Sweet potato & peas for energy
- Pearled barley for digestion
- Produced in the USA

## Holistic Dry Food for Medium & Large Adult Dogs

Perfect for: Dogs with moderate activity levels

Sizes available: 4lbs/ 12lbs/ 24lbs.