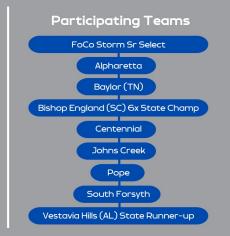

## STRONG WOMEN LACROSSE CLASSIC

- Officials, trainers, resource officer, custodian, t-shirts with tournament sponsor logos on back, etc.
- Players will be asked to assist in running the tournament
- Parents, be on the lookout for ways to help out
- Sign-Up Genius for concessions donations
- Fundraising: Raffle basket, gate fee, concessions

#### March 17 -18, 2023

A celebration of females in lacrosse with like-minded teams from across the South.

Tournament Location:
South Forsyth High
School Stadium
585 Peachtree Parkway,
Cumming, GA 30041