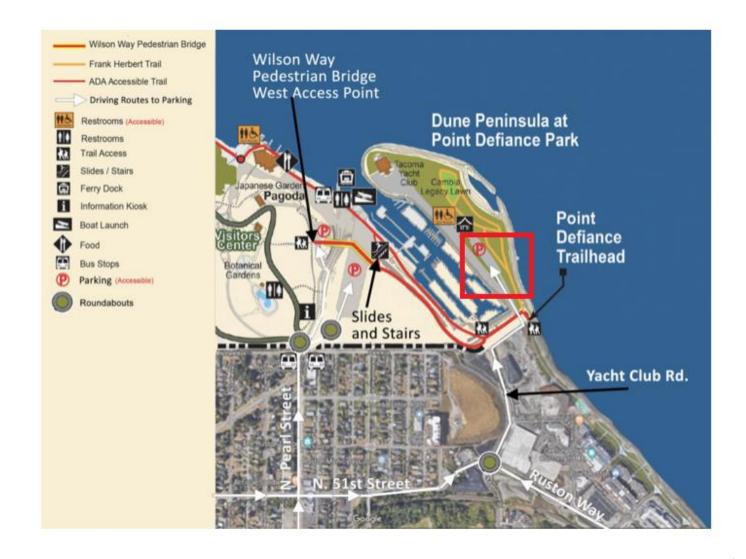

## WHWTCOPS SUMMER WESTIE WALK

When: August 22, 2021

Time: Noon

Location: Dune Peninsula @ Pt Defiance Park

Host: Vicki Ray

Directions: Use Google Maps

Google maps and put your destination as: Dune Peninsula at Point Defiance Park, 5361 Yacht Club Rd, Tacoma, WA 98407 It will take your destination. Go past employee lot, paid parking towards yacht club. Red Square indicates free parking. You hit dead end and go left

Plenty of parking, easy walking and great views. Plenty of places to sit and rest or have a sandwich and visit.

Restrooms clean and conveniently located: We will meet in front of the building with the restrooms (pavilion) at noon. Bring Poop Bags and water for you and your dog/s. Overview