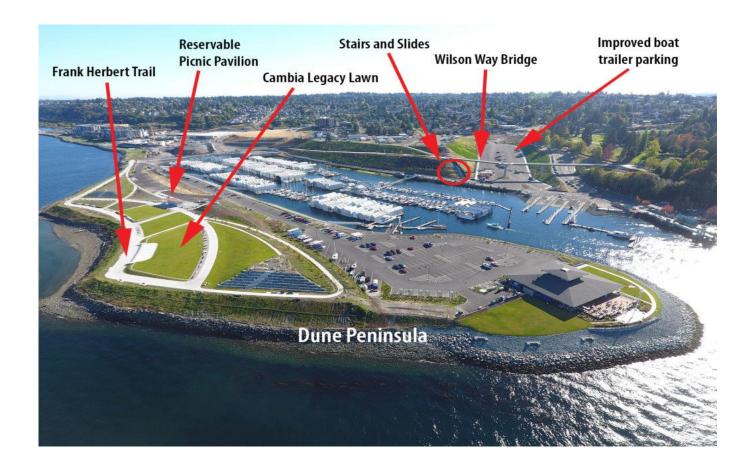

## WHWTCOPS SUMMER WESTIE WALK

When: August 22, 2021

Time: Noon

Location: Dune Peninsula @ Pt Defiance Park

Host: Vicki Ray

Directions: Use Google Maps

Google maps and put your destination as: Dune Peninsula at Point Defiance Park, 5361 Yacht Club Rd, Tacoma, WA 98407 It will take your destination. Go past employee lot, paid parking towards yacht club. Red Square indicates free parking. You hit dead end and go left

Plenty of parking, easy walking and great views. Plenty of places to sit and rest or have a sandwich and visit.

Restrooms clean and conveniently located: We will meet in front of the building with the restrooms (pavilion) at noon. Bring Poop Bags and water for you and your dog/s. Overview