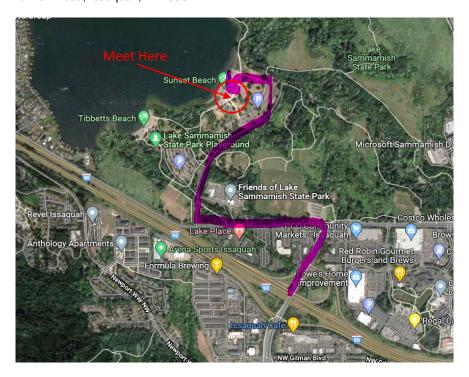

## **SPRING WESTIE WALL**

When: Saturday, June 11, 2022

Time: Noon

**Location: Sunset Beach** 

**Lake Sammamish State Park** 

Host: Lesley Wilson Mobile: 425-785-7017

Calling all Westies! Let's **meet at the Sunset Beach Bathhouse** with our Westie besties. The park has several flat, paved paths to enjoy. Restrooms are nearby and parking is plentiful. As always, bring poop bags for your dog.

Parking is free on this date. No Discover Pass required.

Directions: Go to Issaquah, WA via I-90, take Exit 15. Go north. Turn left on NW Sammamish Road. Park is about ½ mile west at 2000 NW Sammamish Road.

For detailed instructions, use Google maps and enter destination: **Sunset Beach at Lake Sammamish State Park**, 2000 N.W. Sammamish Road, Issaquah, WA 98027