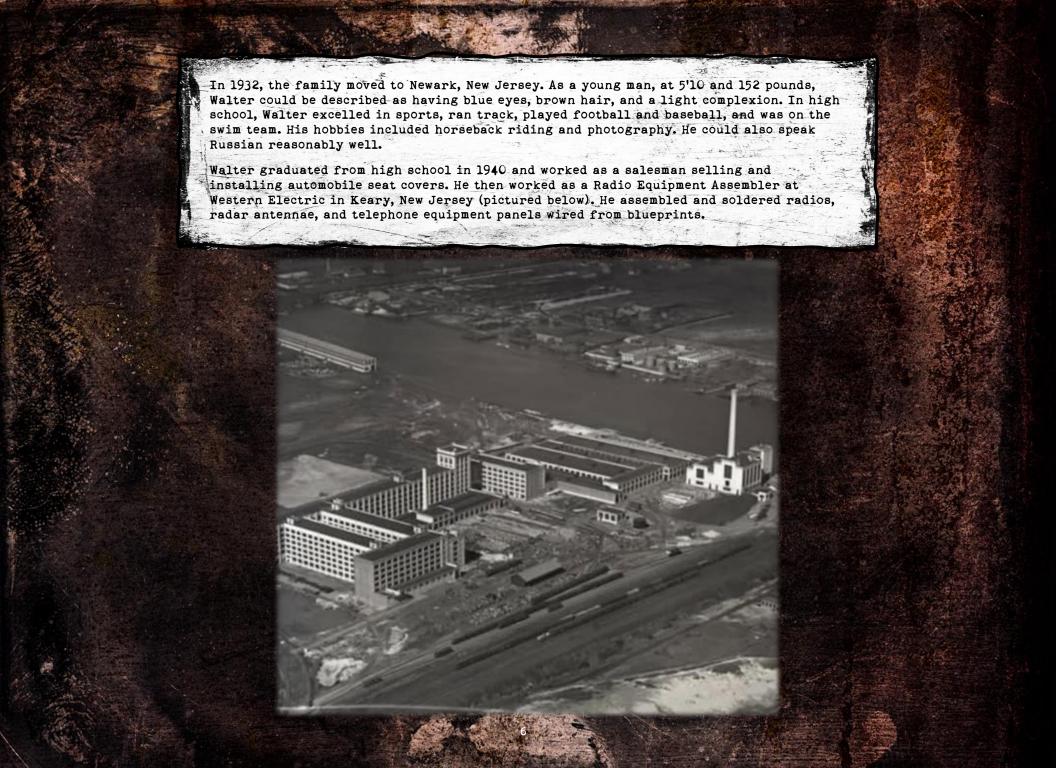

In October 1943, Walter and the 3/25 were relocated to Camp Pendleton in Oceanside, California. Training in December consisted of field problems, pillbox assaults, maneuvers, and landings. Walter and the 3/25 participated in a full-scale landing at San Clemente Island, California, on January 2-3, 1944. Brigadier General James L. Underhill, assistant division commander, said everything that could go wrong went wrong. But there was simply no time to fix the difficulties. Operation Flintlock was about to begin.