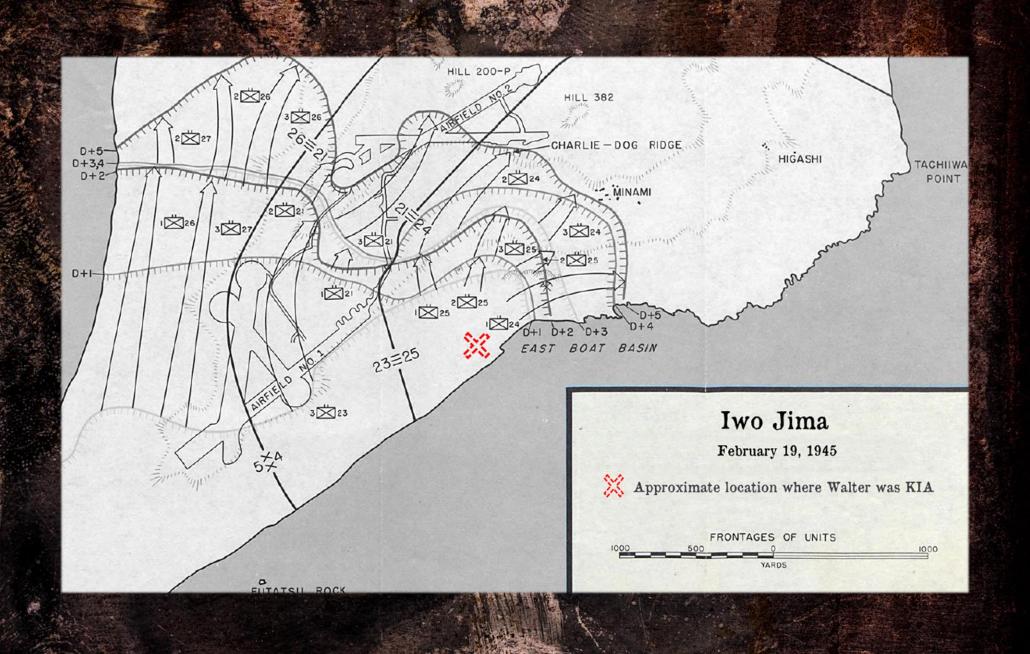

As a Sergeant, Walter would have done his best to get his men off the beach to move inland, which was difficult because directly in front were three Japanese tanks that had been buried up to their turrets. On their extreme right flank was a small cliff, and above it were unseen enemy defenders in cleverly camouflaged pillbox bunkers. They swept the beach with deadly fire, inflicting destructive Marine carnage. Walter knew that if they could take out one of these bunkers, his squad could reach their objective: the Quarry. He had only to summon the fearless courage and show his men the way forward.

"For heroic service as a Machine-gun Squad Leader, serving with Company K, Third Battalion, Twenty-Fifth Marines, Fourth Marine Division, in action against enemy Japanese forces on Iwo Jima, Volcano Islands, on 19 February 1945. Undaunted by intense enemy fire, Sergeant Koziar repeatedly exposed himself to hostile barrages in order to better direct his men and control their fire against strong Japanese beach defenses. Although mortally wounded while leading an assault on a fanatically defended enemy bunker, his inspirational leadership enabled his men to successfully complete the crucial attack. His fearless determination and unyielding devotion to duty reflect the highest credit upon Sergeant Koziar and the United States Naval Service. He gallantly gave his life in the service of his country."