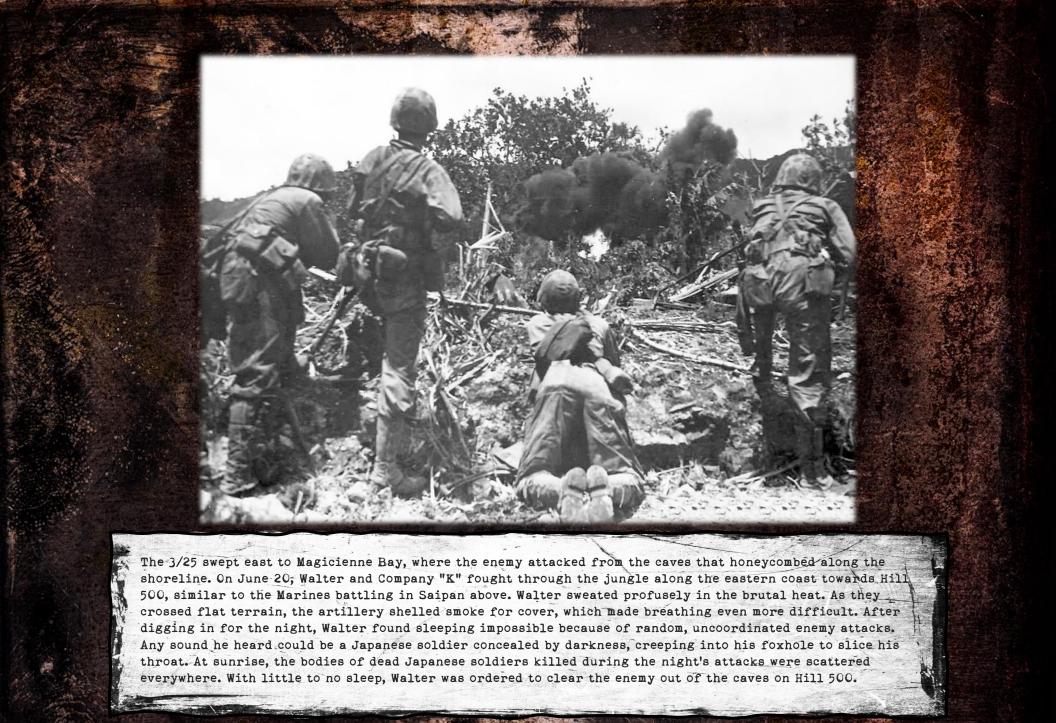

The objective of the 4th Marine Division in Saipan was to secure the island's southern end, including Aslito airfield, then turn north and sweep up the island, with its right flank on the eastern coast. The center of the landing zone for the 25th Marines was the town of Charan Kanoa, located on the lower western side of the island.