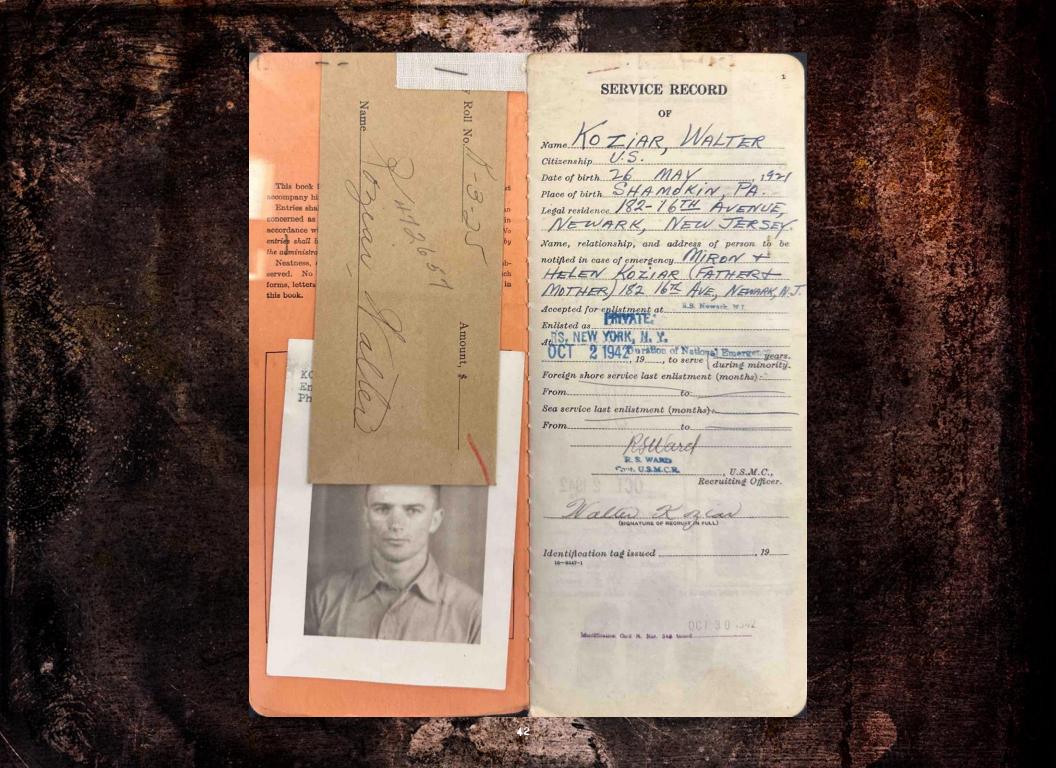

Thou anointest my head with oil; my cup runneth over.

Surely goodness and mercy shall follow me all the days of my life:

And I will dwell in the house of the LORD forever.

In New York, on October 2, 1942, Walter (pictured above left) voluntarily enlisted as a Private in the Marine Corps Reserve. By October 3, he was with the Ninth Recruit Battalion at Recruit Depot in the Marine Barracks on Parris Island (above right), South Carolina, where he qualified with the bayonet. He was transferred to Camp Lejeune on New River, North Carolina, and on November 22, he qualified as a sharpshooter. Walter wanted to be assigned to communication repair because of his background in radio equipment at Western Electric. His classification officer recommended that he be trained to become a Radio Operator. But that didn't happen, and Walter was to become a Rifleman.