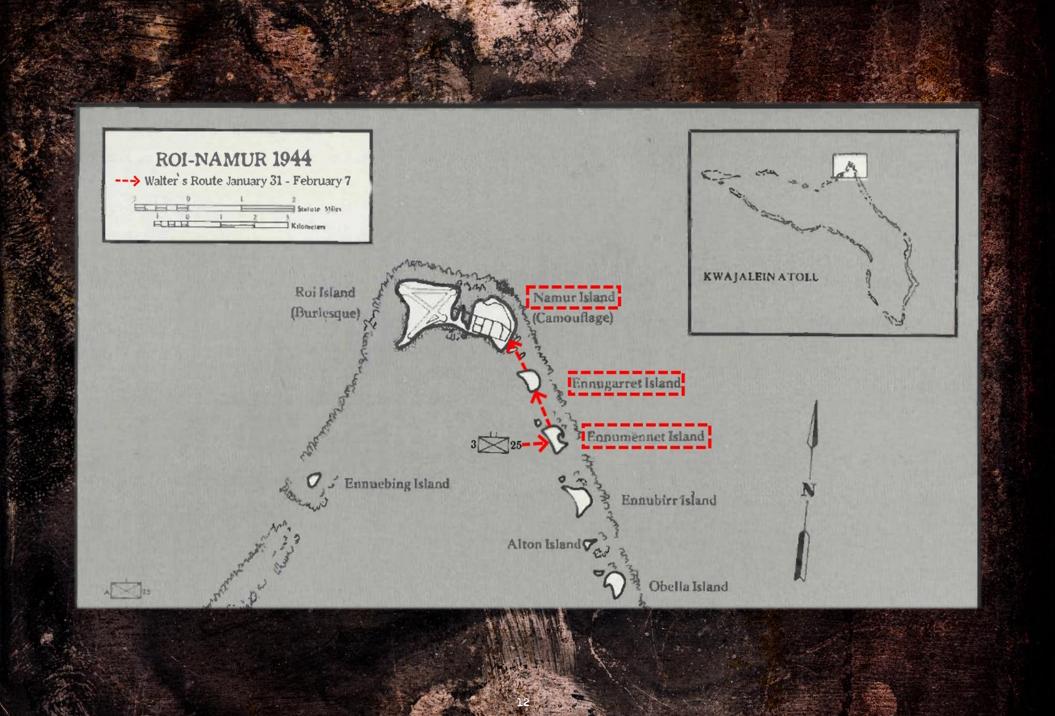

As an Assistant Squad Leader in the Company "K" Rifle Company, Corporal Walter Koziar would help lead the riflemen as they landed on Ennumennet Island at 0830 and then on Ennugarret Island at 1800. These islands would be captured and secured quickly with little resistance and immediately utilized as artillery sites against the Roi-Namur Islands, the next target.

The following day, February 1, at 1155, Walter and the 3/25 were ordered to capture Namur Island. Immediate problems arose when his Amtrac stopped short of the beach instead of moving inland as initially planned. Walter would have ensured his squad climbed over the landing craft, jumped into the shallow sea, and hit the beach for cover like the Marines pictured above at Namur. Lucky for them, the resistance on the beach was minimal, so they could easily reach the dense jungle.

gun crew of the Naval Landing Troops, pictured above, who would have turned their heavy guns towards Walter and the 3/25.

Walter fought in Namur until February 7 and soon learned the Japanese did not surrender but instead took their own lives. From February 8 - 28, 1944, he was part of the Garrison force before boarding the USS Heywood and returning to Hawaii.