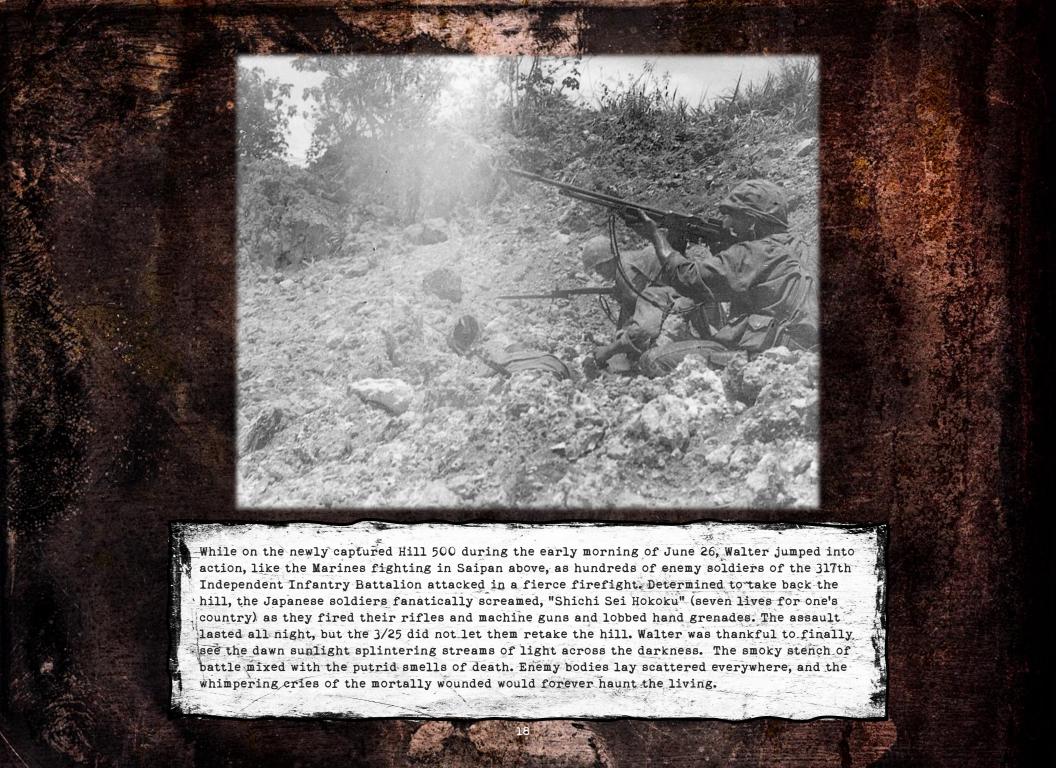

At 0840 on June 15, 1944, the 1/25 and 2/25 climbed down the ship's nets into the waiting landing crafts and began the assault landings on the Yellow Beaches. After waiting in reserve briefly, Walter and the 3/25 would follow the 1/25 to Yellow Beach 2.

The 1/25 was pinned down under heavy enemy fire and needed immediate assistance. About 1200 yards out from the beach, Walter's LVT (similar to Marines assaulting Saipan below) took on a barrage of enemy fire from automatic weapons, anti-boat guns, artillery, and mortars. Surrounding LVTs lit up in flames and black smoke as they sank from direct hits, screams of terror quelled by the deafening battle.