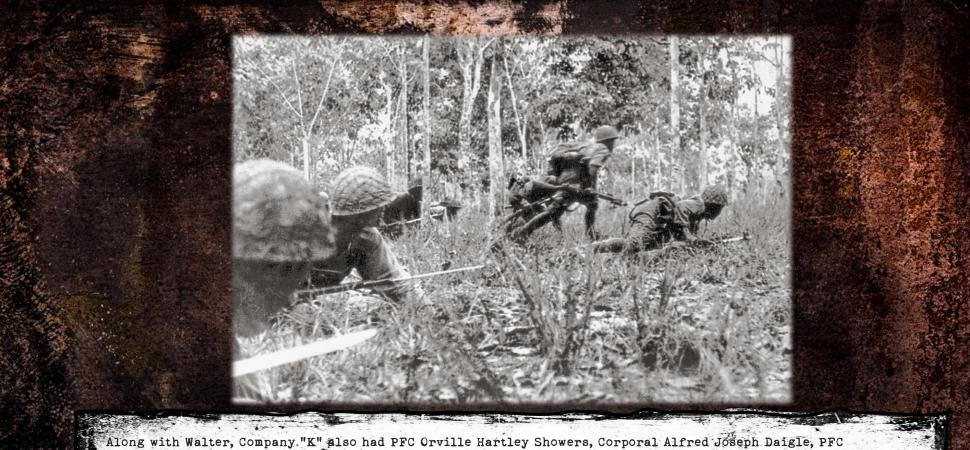

Along with Walter, Company. "K" also had PFC Orville Hartley Showers, Corporal Alfred Joseph Daigle, PFC Frederick Carlo, Corporal Henry Leon Haberski, and PFC James Chester Yeaple doing their best to dig foxholes in preparation for a banzai counterattack. They could only dig so deep because the ground was hard. Daigle was a machine gunner; his tin box ammunition handler was Showers, a Canadian. Even though he was an ammunition handler, Yeaple was in his foxhole with a machine gun. They were next to Carlo, a rifleman, and Haberski, a Polish kid, who was an automatic rifleman.