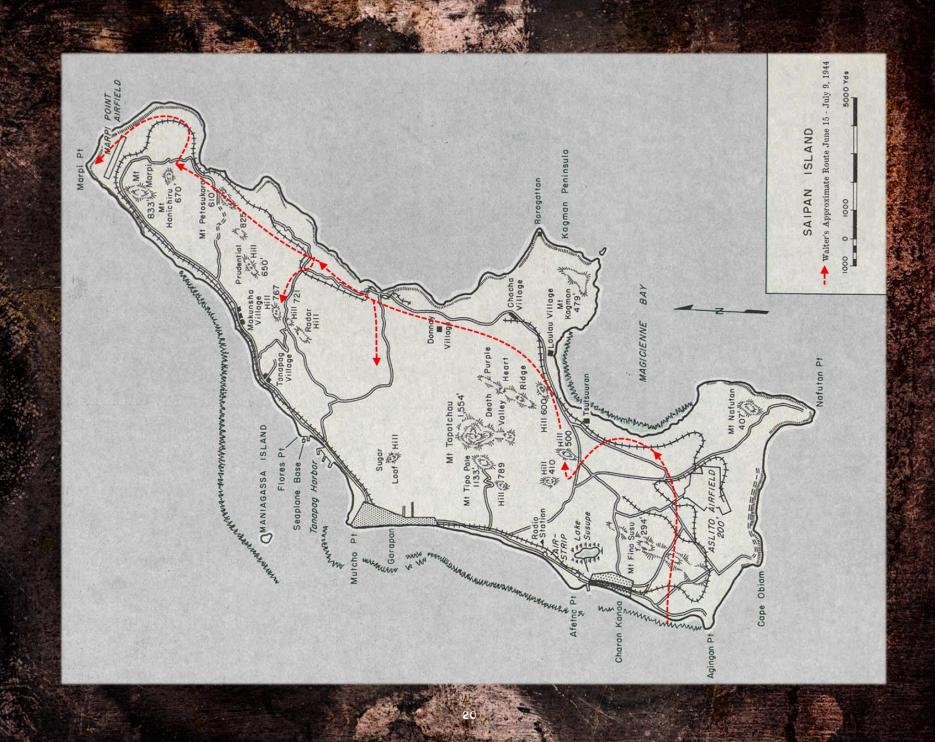

The objective of the 4th Marine Division in Saipan was to secure the island's southern end, including Aslito airfield, then turn north and sweep up the island, with its right flank on the eastern coast. The center of the landing zone for the 25th Marines was the town of Charan Kanoa, located on the lower western side of the island.

At 0840 on June 15, 1944, the 1/25 and 2/25 climbed down the ship's nets into the waiting landing crafts and began the assault landings on the Yellow Beaches. After waiting in reserve briefly, Walter and the 3/25 would follow the 1/25 to Yellow Beach 2.

The 1/25 was pinned down under heavy enemy fire and needed immediate assistance. About 1200 yards out from the beach, Walter's LVT (similar to Marines assaulting Saipan below) took on a barrage of enemy fire from automatic weapons, anti-boat guns, artillery, and mortars. Surrounding LVTs lit up in flames and black smoke as they sank from direct hits, screams of terror quelled by the deafening battle.