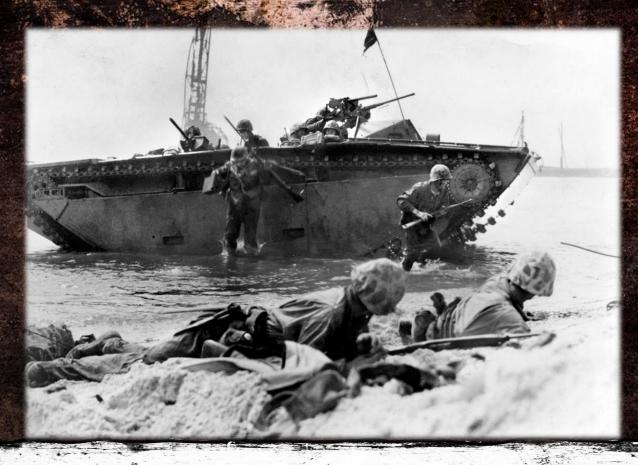

The following day, February 1, at 1155, Walter and the 3/25 were ordered to capture Namur Island. Immediate problems arose when his Amtrac stopped short of the beach instead of moving inland as initially planned. Walter would have ensured his squad climbed over the landing craft, jumped into the shallow sea, and hit the beach for cover like the Marines pictured above at Namur. Lucky for them, the resistance on the beach was minimal, so they could easily reach the dense jungle.