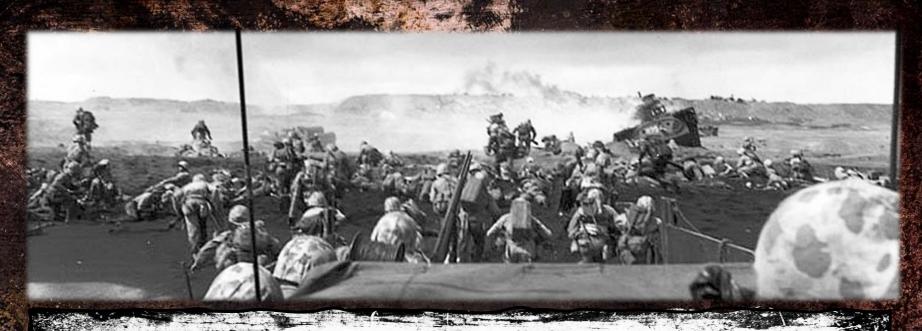

Ten minutes after 0900 in the second wave, Walter landed on the far right of Blue Beach 1, almost into Blue Beach 2. Once the jaw of the Amtrac opened, he could only see mounds of black volcanic sand. The beach was quiet, with nothing going on. There was no action. Some of the Company "K" LVT's had to unload five gallon cans of water, boxes of ammunition, and ponchos and toss them on the beach for later use. The extra water and ammunition made sense, but the Marines must have wondered why all the ponchos. That would be answered within the next few hours. When Walter jumped out of the Amtrac, the soft volcanic sand reached his ankles and made walking tough.

It was an absolute chaotic nightmare. The Marines were easy targets. Walter was under enemy fire from artillery, mortar, machine gun, tank, and sniper rifle. All the officers in Company "K" were killed or wounded in the first hours of the fighting. Company "K" PFC Bill Hudson recalled, "My lieutenant was next to me, five feet away from me. A sniper pulled a bullet right in his head. One shot killed him. I pulled him close to me to be sure he was dead. It was the first time I'd seen a dead person who I knew. He was my platoon leader, my Second Lieutenant. I knew he was dead, and it kind of shook me up, but he had a .45 automatic pistol, and I took it from him to supplement my BAR, because I knew he didn't need that anymore. I had a .45 automatic pistol with me in addition to my BAR during the battle. Everybody was scared because you didn't know what was going to happen. You didn't know what was going to happen next. The fear of not knowing."

As Company "K" Corporal Andrew H. Christian saw it, "I think the worst was that first day when we got on the beach and couldn't move for the whole day. We were just sitting there in a hole on the beach in the sand. Dropping mortar shells all around." Whenever Walter saw a pile of burning laundry or maybe a smoking boot, that was a Marine who had been hit by a mortar shell or artillery shell. It was where a Marine stood moments earlier, but now he was in little pieces and would later be classified as missing in action. Walter would have seen dead, wounded, and blown-apart Marines. Arms, legs, and body parts were scattered everywhere. Heavy, fog-like dark smoke and terrible noises of constant screaming and yelling were in this absolute chaos. 