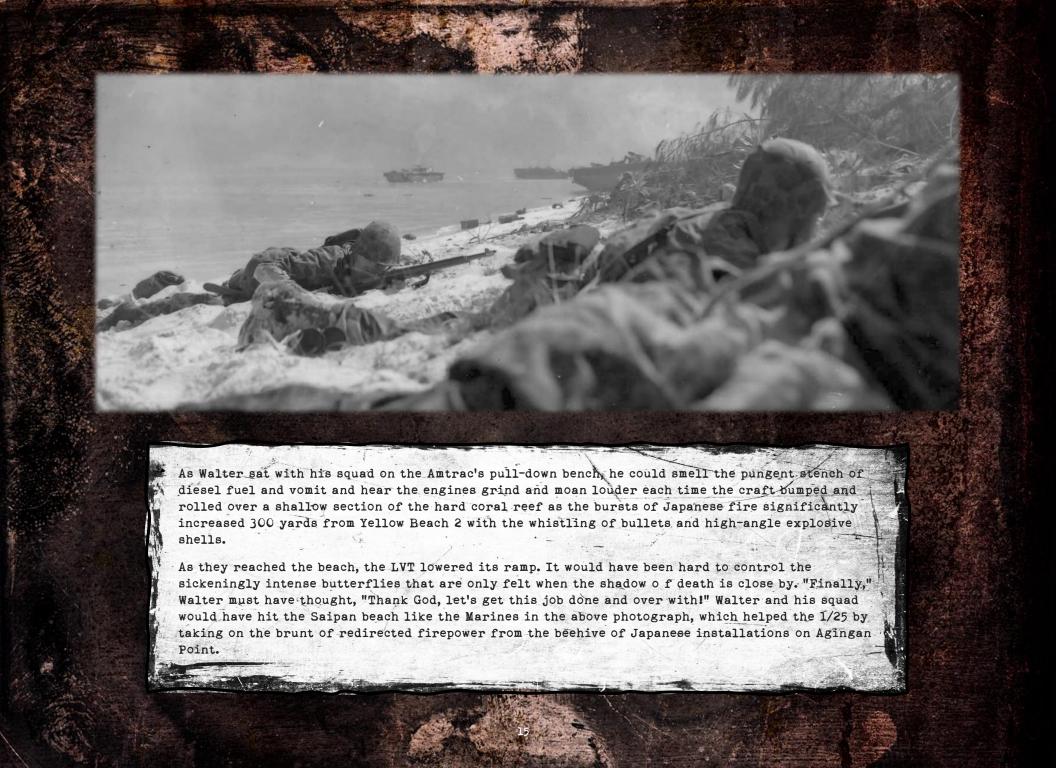

At 0840 on June 15, 1944, the 1/25 and 2/25 climbed down the ship's nets into the waiting landing crafts and began the assault landings on the Yellow Beaches. After waiting in reserve briefly, Walter and the 3/25 would follow the 1/25 to Yellow Beach 2.

The 1/25 was pinned down under heavy enemy fire and needed immediate assistance. About 1200 yards out from the beach, Walter's LVT (similar to Marines assaulting Saipan below) took on a barrage of enemy fire from automatic weapons, anti-boat guns, artillery, and mortars. Surrounding LVTs lit up in flames and black smoke as they sank from direct hits, screams of terror quelled by the deafening battle.