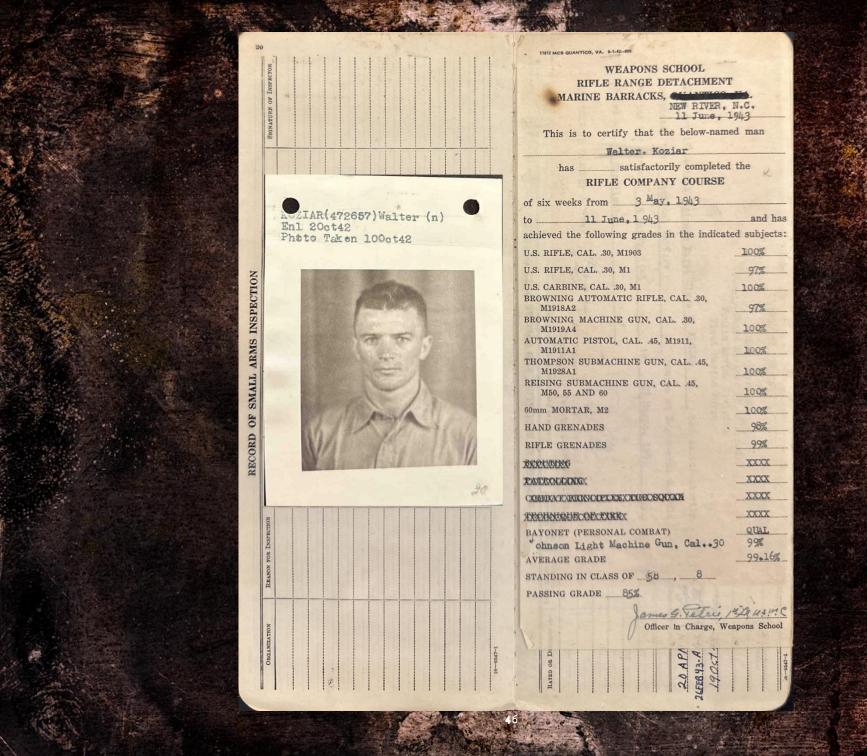

By January 1943, Walter was attached to Company "K," 3rd Battalion, 23rd Marines, 4th Marine Division, but failed to return from leave on January 6 and was punished with a two-week restriction and warning from his Commanding Officer. Nevertheless, he excelled as a Rifleman, and his superiors noted that he was a soldier of excellent character. On March 5, he was promoted to Private First Class. On March 15, he completed the Chemical Warfare course with an excellent score. On May 3, he started the 6-week Weapons School Rifle Company course, where he was graded in proficiency with the Thompson submachine gun, the Reising submachine gun, the Browning machine gun, the M1 carbine, along with hand and rifle grenades. He completed the course ranking 8 out of 58 with a score of 99.16%. A few days later, Walter was promoted to Corporal and became an Assistant Squad Leader. In May, he also joined Company "K" of the newly formed 3rd Battalion, 25th Marines (3/25), 4th Marine Division. In July 1943, Walter completed his qualification as a marksman.