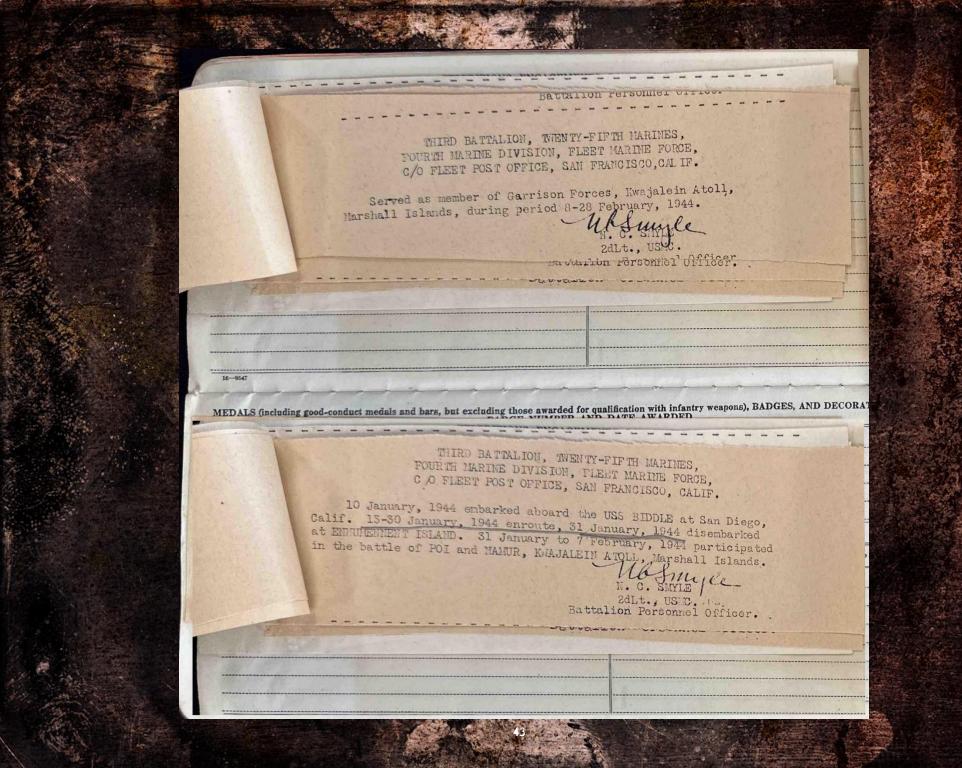

As an Assistant Squad Leader in the Company "K" Rifle Company, Corporal Walter Koziar would help lead the riflemen as they landed on Ennumennet Island at 0830 and then on Ennugarret Island at 1800. These islands would be captured and secured quickly with little resistance and immediately utilized as artillery sites against the Roi-Namur Islands, the next target.

gun crew of the Naval Landing Troops, pictured above, who would have turned their heavy guns towards Walter and the 3/25.

Walter fought in Namur until February 7 and soon learned the Japanese did not surrender but instead took their own lives. From February 8 - 28, 1944, he was part of the Garrison force before boarding the USS Heywood and returning to Hawaii.