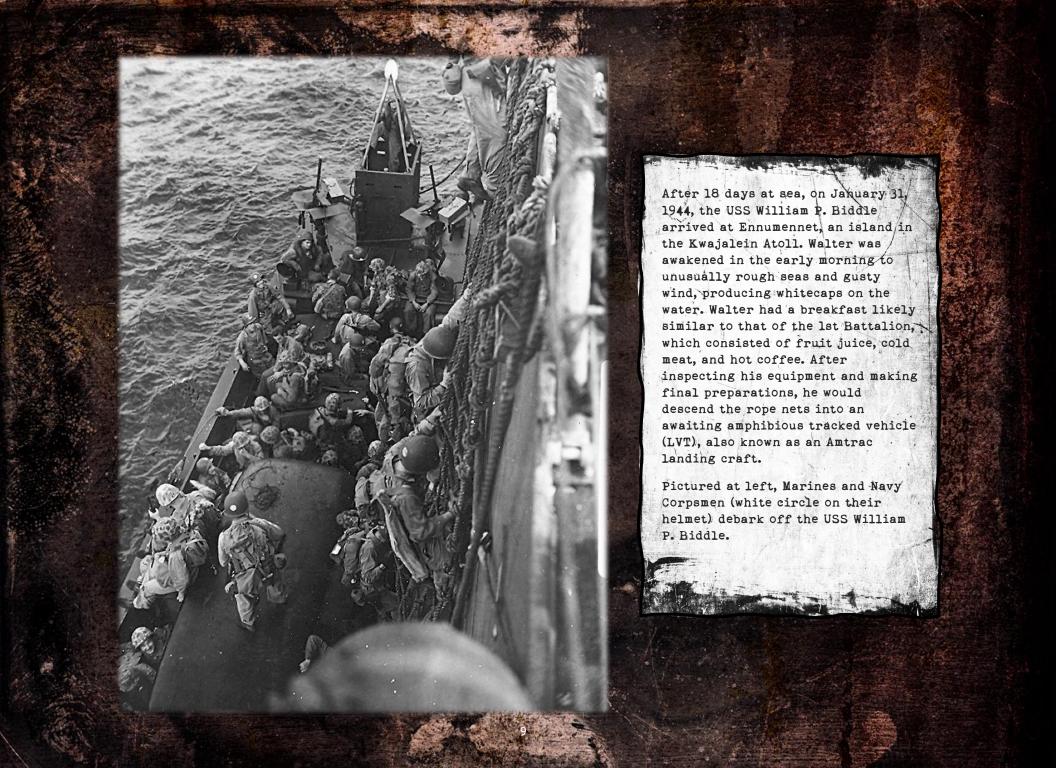

On January 10, 1944, Walter and the 3/25 boarded USS William P. Biddle (APA-8), pictured above, in San Diego. Walter could only feel confident looking around and seeing the other massive ships in the V Amphibious Corps (VAC) convoy.

The turbulent sea and the strong wind gusts tossed Walter's Amtrac up and down, forcefully splashing the cold salty sea on the Marines making many seasick. Walter and his equipment were drenched before reaching land.

As an Assistant Squad Leader in the Company "K" Rifle Company, Corporal Walter Koziar would help lead the riflemen as they landed on Ennumennet Island at 0830 and then on Ennugarret Island at 1800. These islands would be captured and secured quickly with little resistance and immediately utilized as artillery sites against the Roi-Namur Islands, the next target.