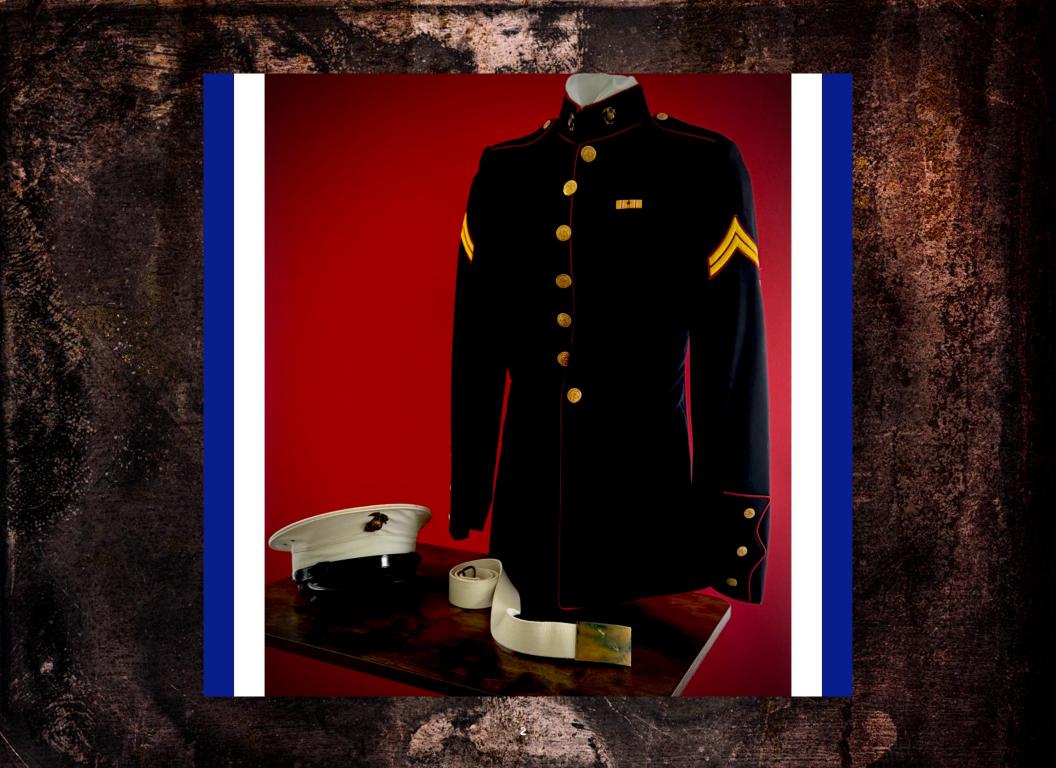

Each day at Camp Maui began with an early morning bugle call of reveille. Walter would then spend numerous hours on combat-related field problems likely to be encountered on Island "X". At the end of each day, the mud-covered Marines would drop into the luxurious comfort of their cots. Buses and trucks drove those with liberty to the nearby towns of Makawao, Haiku, Kahului, and Wailuku. The rest had to be satisfied with the daily ration of two bottles of beer and the nightly outdoor movie. Still, it was miraculous how a few beers and a movie could ease the gnawing uncertainties of war. The camaraderie that bound them together forged a brotherhood that united even unto the shadows of death. Walter was promoted to Sergeant on December 7, 1944, but being in the field, he would have to wait to sew the new rank on his Blues.