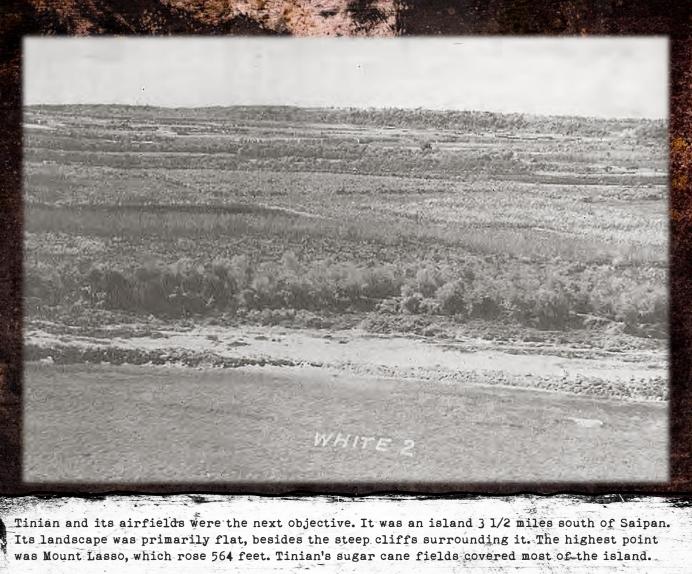

Walter rose early on July 24, 1944. After eating a hearty breakfast and checking his equipment in the morning darkness, he boarded his designated Amtrac. By 0600, it reached the assigned staging area offshore. As dawn broke, Walter could see Tinian's White Beach 2 in the distance (pictured above). At 0717, the LVTs began the long and harrowing final 3,000 yards as a column of companies towards the 160-yard beachhead. Enemy artillery shells and bullets hit the assault waves, sinking many in flames of burning men and rancid-smelling diesel smoke.