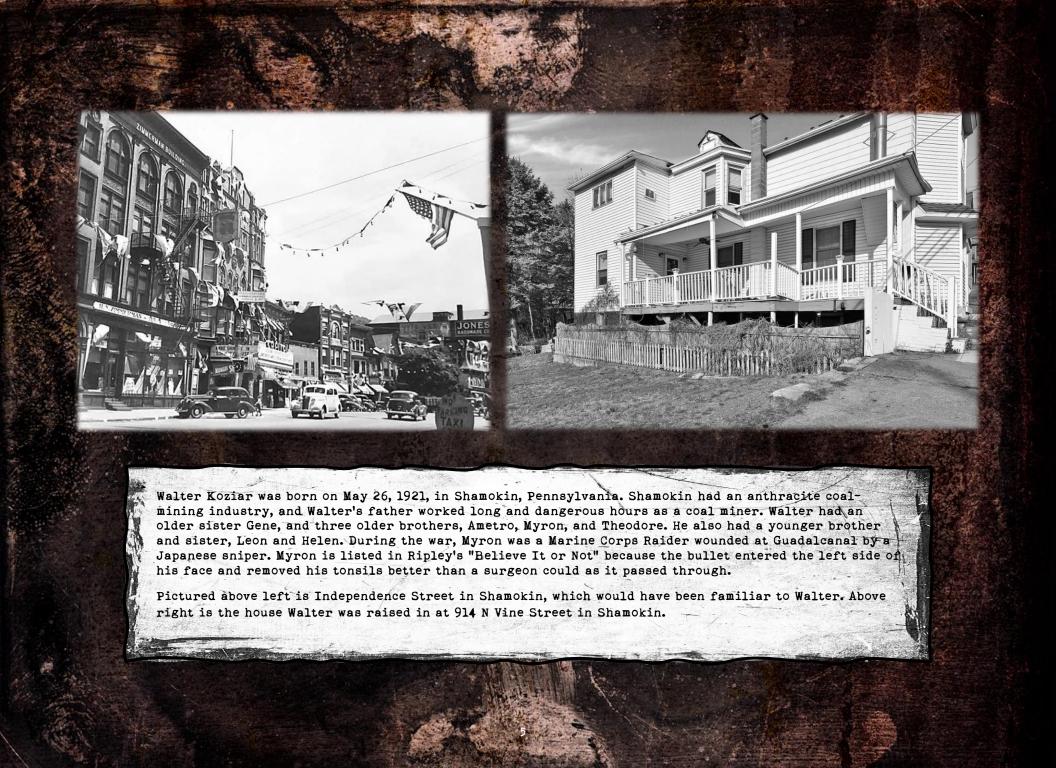

Thou anointest my head with oil; my cup runneth over.

Surely goodness and mercy shall follow me all the days of my life:

And I will dwell in the house of the LORD forever.

In New York, on October 2, 1942, Walter (pictured above left) voluntarily enlisted as a Private in the Marine Corps Reserve. By October 3, he was with the Ninth Recruit Battalion at Recruit Depot in the Marine Barracks on Parris Island (above right), South Carolina, where he qualified with the bayonet. He was transferred to Camp Lejeune on New River, North Carolina, and on November 22, he qualified as a sharpshooter. Walter wanted to be assigned to communication repair because of his background in radio equipment at Western Electric. His classification officer recommended that he be trained to become a Radio Operator. But that didn't happen, and Walter was to become a Rifleman.

By January 1943, Walter was attached to Company "K," 3rd Battalion, 23rd Marines, 4th Marine Division, but failed to return from leave on January 6 and was punished with a two-week restriction and warning from his Commanding Officer. Nevertheless, he excelled as a Rifleman, and his superiors noted that he was a soldier of excellent character. On March 5, he was promoted to Private First Class. On March 15, he completed the Chemical Warfare course with an excellent score. On May 3, he started the 6-week Weapons School Rifle Company course, where he was graded in proficiency with the Thompson submachine gun, the Reising submachine gun, the Browning machine gun, the M1 carbine, along with hand and rifle grenades. He completed the course ranking 8 out of 58 with a score of 99.16%. A few days later, Walter was promoted to Corporal and became an Assistant Squad Leader. In May, he also joined Company "K" of the newly formed 3rd Battalion, 25th Marines (3/25), 4th Marine Division. In July 1943, Walter completed his qualification as a marksman.