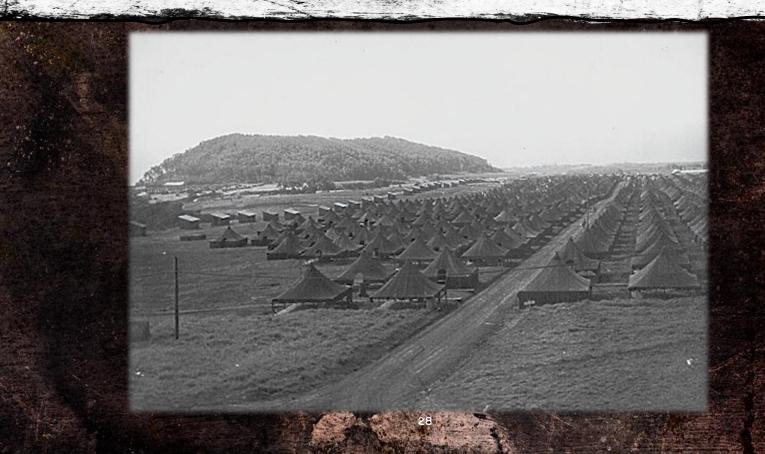

Walter and Company "K" of the 3/25 Marines were happily back at Camp Maui (pictured below). As if a great protector, the towering volcano, Haleakala, looked down on them. It was a familiar place and very comforting after the Saipan and Tinian killing fields. These Marines lived for the moment. The long hours of training each day kept their minds from thinking too much about their lost brothers. They only knew their next objective was Island "X".

Each day at Camp Maui began with an early morning bugle call of reveille. Walter would then spend numerous hours on combat-related field problems likely to be encountered on Island "X". At the end of each day, the mud-covered Marines would drop into the luxurious comfort of their cots. Buses and trucks drove those with liberty to the nearby towns of Makawao, Haiku, Kahului, and Wailuku. The rest had to be satisfied with the daily ration of two bottles of beer and the nightly outdoor movie. Still, it was miraculous how a few beers and a movie could ease the gnawing uncertainties of war. The camaraderie that bound them together forged a brotherhood that united even unto the shadows of death. Walter was promoted to Sergeant on December 7, 1944, but being in the field, he would have to wait to sew the new rank on his Blues.