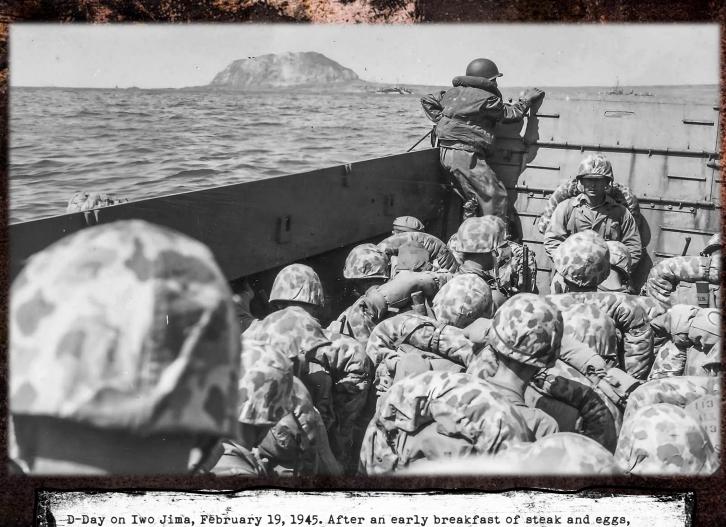

D-Day on Iwo Jima, February 19, 1945. After an early breakfast of steak and eggs, Walter and Company "K" of the 3/25, led by Lieutenant Colonel Chambers, retrieved their weapons and packs below deck and reported to their landing stations. A chaplain asked for a moment of silence and recited the 23rd Psalm.

After they climbed over the gunwales and down the rope nets into the awaiting Amtrac, a Navy guy yelled down, "You guys will be back for noon chow. Nothing's alive on that island!". After all the naval bombardment, the island was unusually quiet; there was no noise or firing, and so the Marines probably thought he was right.