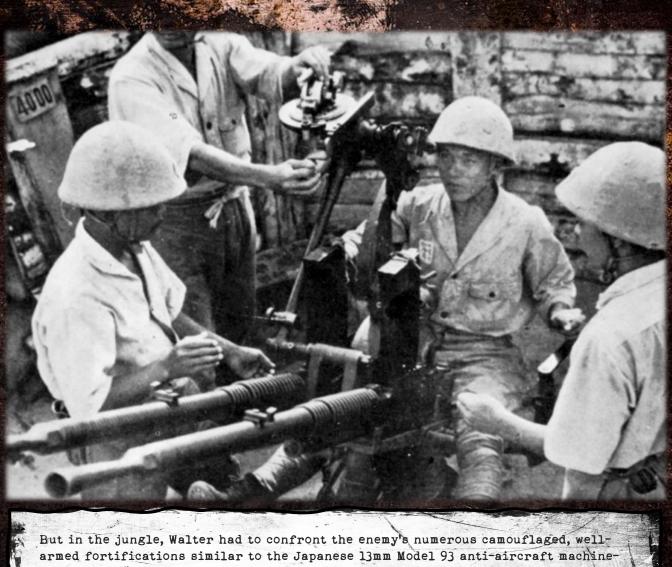

gun crew of the Naval Landing Troops, pictured above, who would have turned their heavy guns towards Walter and the 3/25.

Walter fought in Namur until February 7 and soon learned the Japanese did not surrender but instead took their own lives. From February 8 - 28, 1944, he was part of the Garrison force before boarding the USS Heywood and returning to Hawaii.