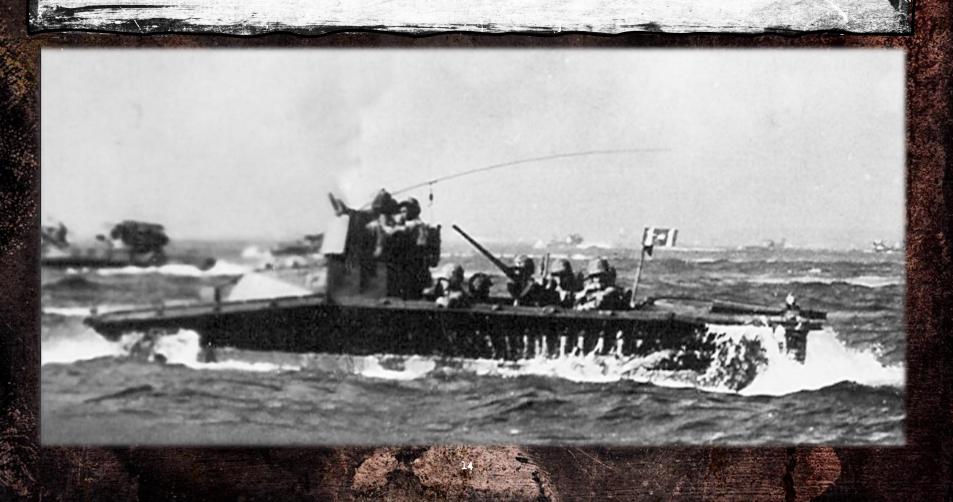

The 1/25 was pinned down under heavy enemy fire and needed immediate assistance. About 1200 yards out from the beach, Walter's LVT (similar to Marines assaulting Saipan below) took on a barrage of enemy fire from automatic weapons, anti-boat guns, artillery, and mortars. Surrounding LVTs lit up in flames and black smoke as they sank from direct hits, screams of terror quelled by the deafening battle.