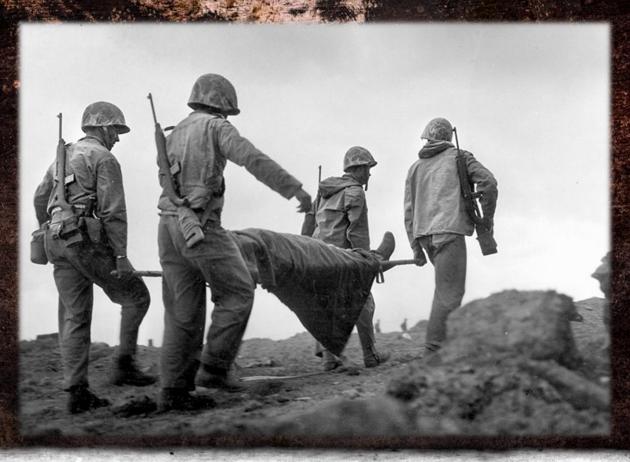

It was an absolute chaotic nightmare. The Marines were easy targets. Walter was under enemy fire from artillery, mortar, machine gun, tank, and sniper rifle. All the officers in Company "K" were killed or wounded in the first hours of the fighting. Company "K" PFC Bill Hudson recalled, "My lieutenant was next to me, five feet away from me. A sniper pulled a bullet right in his head. One shot killed him. I pulled him close to me to be sure he was dead. It was the first time I'd seen a dead person who I knew. He was my platoon leader, my Second Lieutenant. I knew he was dead, and it kind of shook me up, but he had a .45 automatic pistol, and I took it from him to supplement my BAR, because I knew he didn't need that anymore. I had a .45 automatic pistol with me in addition to my BAR during the battle. Everybody was scared because you didn't know what was going to happen. You didn't know what was going to happen next. The fear of not knowing."

As Company "K" Corporal Andrew H. Christian saw it, "I think the worst was that first day when we got on the beach and couldn't move for the whole day. We were just sitting there in a hole on the beach in the sand. Dropping mortar shells all around." Whenever Walter saw a pile of burning laundry or maybe a smoking boot, that was a Marine who had been hit by a mortar shell or artillery shell. It was where a Marine stood moments earlier, but now he was in little pieces and would later be classified as missing in action. Walter would have seen dead, wounded, and blown-apart Marines. Arms, legs, and body parts were scattered everywhere. Heavy, fog-like dark smoke and terrible noises of constant screaming and yelling were in this absolute chaos. 