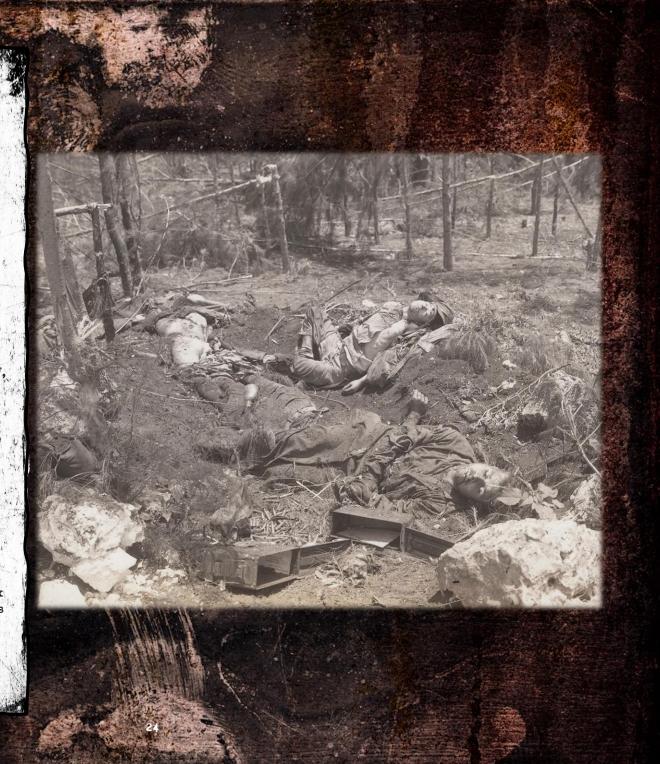

Pictured at right are two dead Marines in their foxhole, with the bodies of six dead Japanese around them. The Marines died as they sought to stop this banzai counterattack on Tinian in the early morning hours of darkness on July 25, 1944.