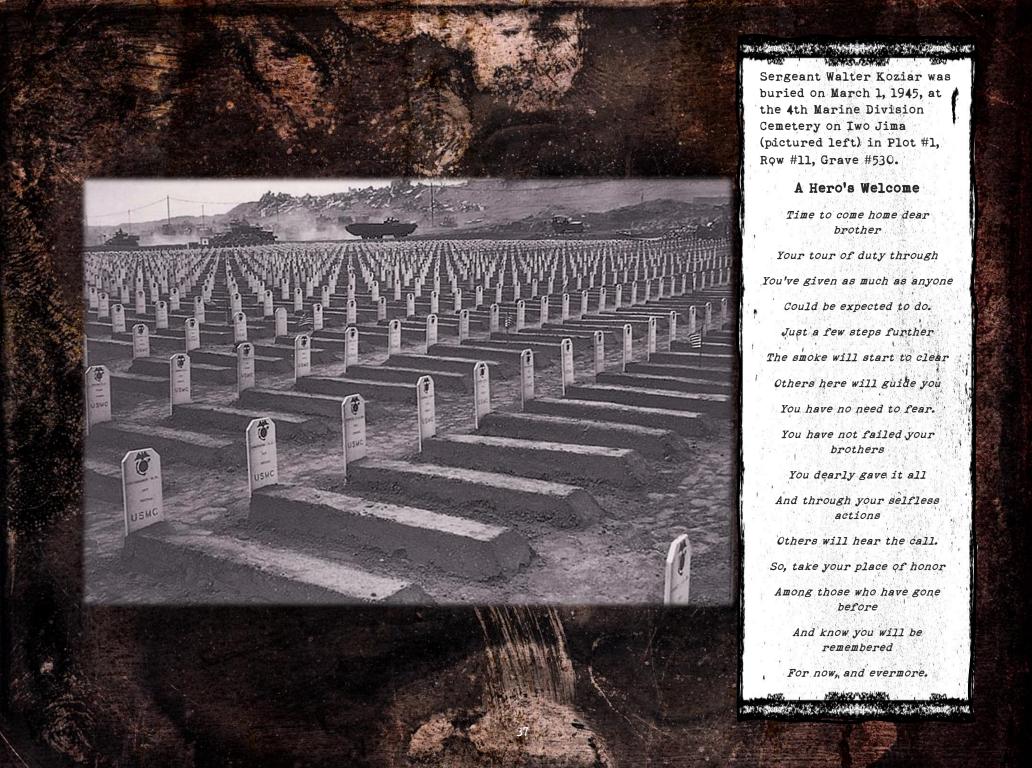

roic service as a Machine-gun Squad Leader, serving with Company K, Third Battalion, Twenty-Fifth Marines, Fourth Marine Division, in action against enemy Japanese forces on Iwo Jima, Volcano Islands, on 19 February 1945. Undaunted by intense enemy fire, Sergeant Koziar repeatedly exposed himself to hostile barrages in order to better direct his men and control their fire against strong Japanese beach defenses. Although mortally wounded while leading an assault on a fanatically defended enemy bunker, his inspirational leadership enabled his men to successfully complete the crucial attack. His fearless determination and unyielding devotion to duty reflect the highest credit upon Sergeant Koziar and the United States Naval Service. He gallantly gave his life in the service of his country."



## Appendix of Sources

- 1. National Archives. USMC photos. 700 Pennsylvania Avenue, NW. Washington, DC 20408-0001.
- 2. A Brief History of the 25th Marines by Colonel Joseph B. Ruth, Jr. 1981. History and Museums Division. Headquarters, U. S. Marine Corps. Washington, D.C.
- 3. NavSource Naval History. www.navsource.org.
- 4. U.S. Marine Corps Muster Rollé, 1893-1958. Microfilm Publication T977, 460 rolls. NAID: 922159. Records of the U.S. Marine Corps, Record Group 127.
  National Archives in Washington, D.C.
- 5. Images of War. Rising Sun at War The Japanese Army 1931-1945 Rare Photographs From Wartime Archies by Philip S. Jowett. Pen and Sword Books Limited 47 Church Street, Barnsley, South Yorkshire S70 2AS, England.
- 6. Saipan: The Beginning of the End. Maj Carl W. Hoffman, USMC,