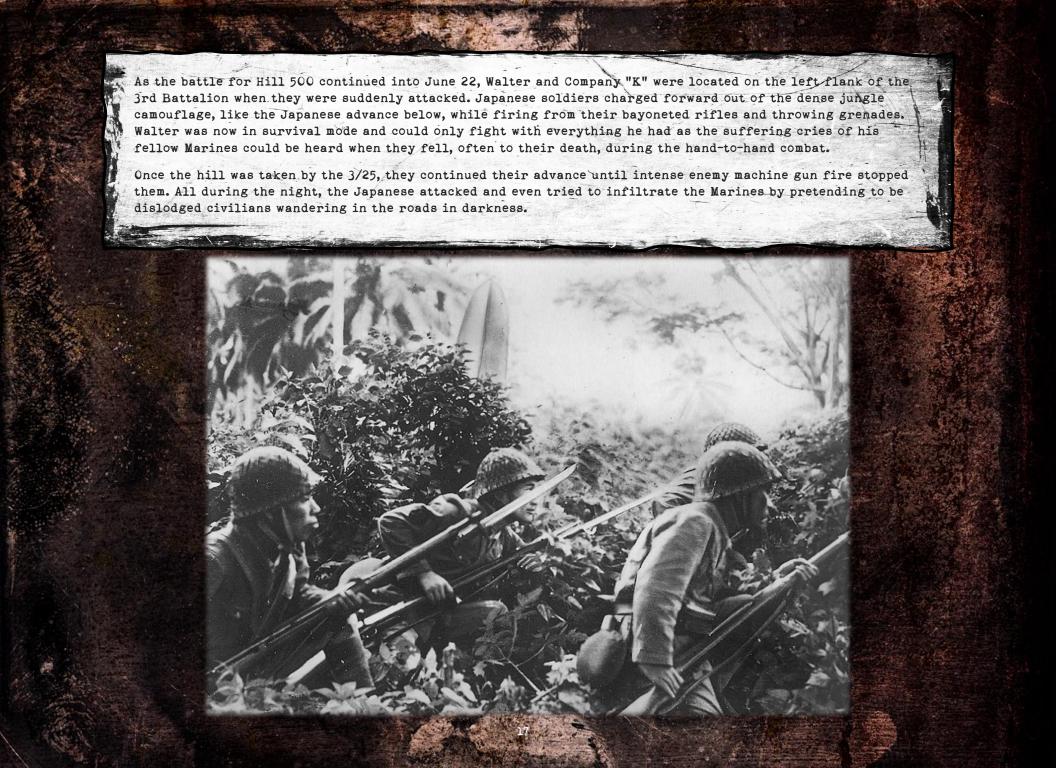

At 0840 on June 15, 1944, the 1/25 and 2/25 climbed down the ship's nets into the waiting landing crafts and began the assault landings on the Yellow Beaches. After waiting in reserve briefly, Walter and the 3/25 would follow the 1/25 to Yellow Beach 2.

The 1/25 was pinned down under heavy enemy fire and needed immediate assistance. About 1200 yards out from the beach, Walter's LVT (similar to Marines assaulting Saipan below) took on a barrage of enemy fire from automatic weapons, anti-boat guns, artillery, and mortars. Surrounding LVTs lit up in flames and black smoke as they sank from direct hits, screams of terror quelled by the deafening battle.