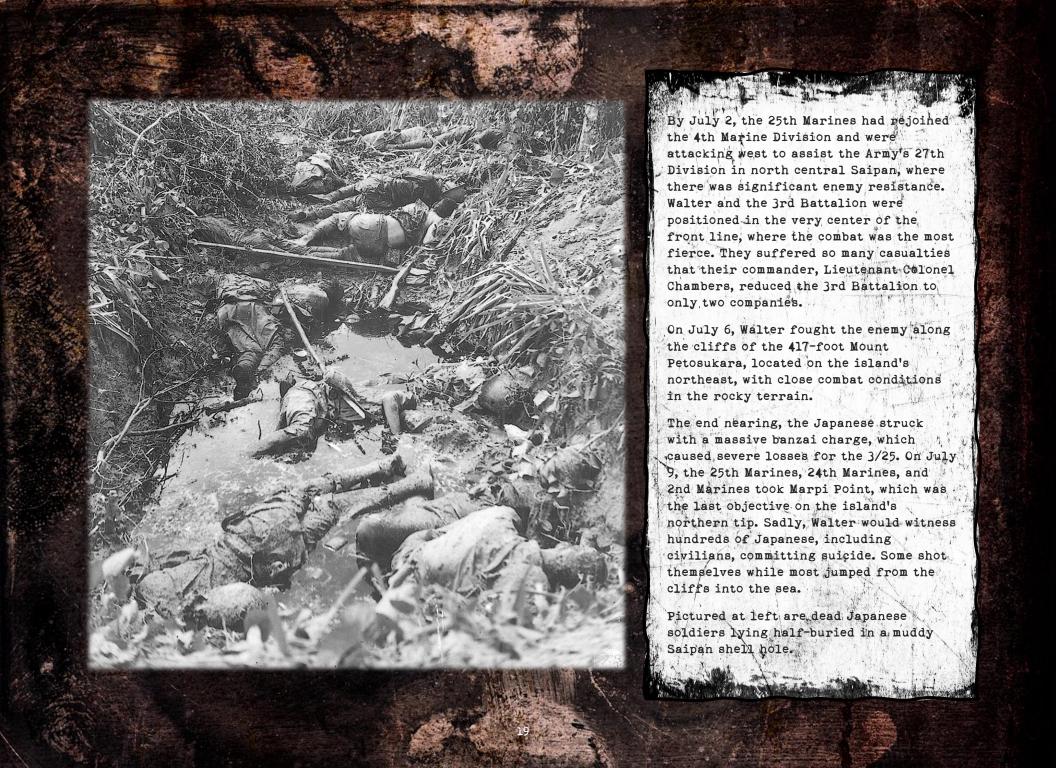

The objective of the 4th Marine Division in Saipan was to secure the island's southern end, including Aslito airfield, then turn north and sweep up the island, with its right flank on the eastern coast. The center of the landing zone for the 25th Marines was the town of Charan Kanoa, located on the lower western side of the island.

At 0840 on June 15, 1944, the 1/25 and 2/25 climbed down the ship's nets into the waiting landing crafts and began the assault landings on the Yellow Beaches. After waiting in reserve briefly, Walter and the 3/25 would follow the 1/25 to Yellow Beach 2.

The 1/25 was pinned down under heavy enemy fire and needed immediate assistance. About 1200 yards out from the beach, Walter's LVT (similar to Marines assaulting Saipan below) took on a barrage of enemy fire from automatic weapons, anti-boat guns, artillery, and mortars. Surrounding LVTs lit up in flames and black smoke as they sank from direct hits, screams of terror quelled by the deafening battle.