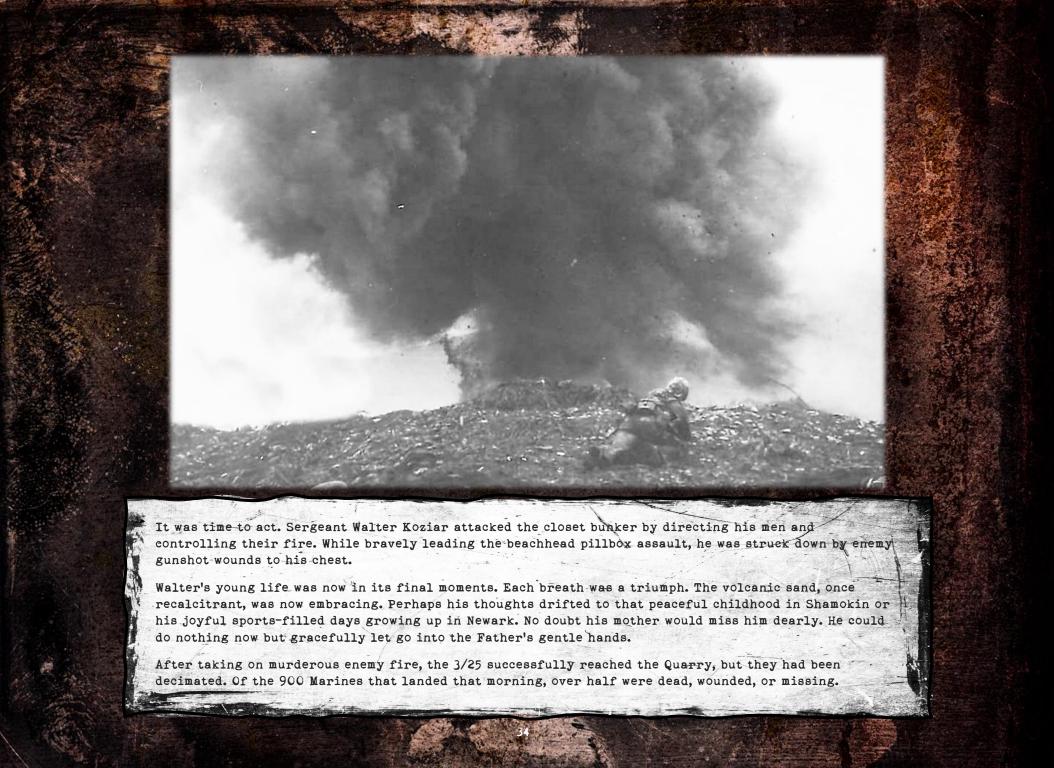

As a Sergeant, Walter would have done his best to get his men off the beach to move inland, which was difficult because directly in front were three Japanese tanks that had been buried up to their turrets. On their extreme right flank was a small cliff, and above it were unseen enemy defenders in cleverly camouflaged pillbox bunkers. They swept the beach with deadly fire, inflicting destructive Marine carnage. Walter knew that if they could take out one of these bunkers, his squad could reach their objective: the Quarry. He had only to summon the fearless courage and show his men the way forward.

The President of the United States takes pride in presenting the BRONZE STAR MEDAL posthumously to SERGEANT WALTER KOZIAR, UNITED STATES MARINE CORPS RESERVE, for service as set forth in the following CITATION:

"For heroic service as a Machine-gun Squad Leader, serving with Company K, Third Battalion, Twenty-Fifth Marines, Fourth Marine Division, in action against enemy Japanese forces on Iwo Jima, Volcano Islands, on 19 February 1945. Undaunted by intense enemy fire, Sergeant Koziar repeatedly exposed himself to hostile barrages in order to better direct his men and control their fire against strong Japanese beach defenses. Although mortally wounded while leading an assault on a fanatically defended enemy bunker, his inspirational leadership enabled his men to successfully complete the crucial attack. His fearless determination and unyielding devotion to duty reflect the highest credit upon Sergeant Koziar and the United States Naval Service. He gallantly gave his life in the service of his country."