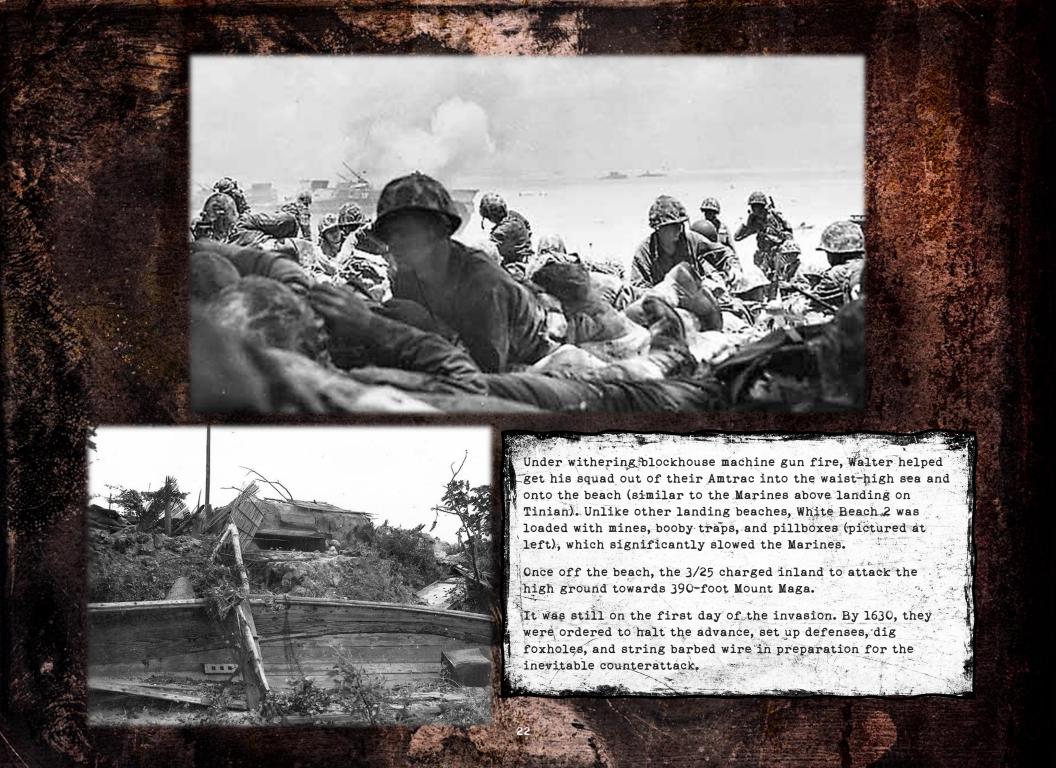

Walter rose early on July 24, 1944. After eating a hearty breakfast and checking his equipment in the morning darkness, he boarded his designated Amtrac. By 0600, it reached the assigned staging area offshore. As dawn broke, Walter could see Tinian's White Beach 2 in the distance (pictured above). At 0717, the LVTs began the long and harrowing final 3,000 yards as a column of companies towards the 160-yard beachhead. Enemy artillery shells and bullets hit the assault waves, sinking many in flames of burning men and rancid-smelling diesel smoke.

Along with Walter, Company. "K" also had PFC Orville Hartley Showers, Corporal Alfred Joseph Daigle, PFC Frederick Carlo, Corporal Henry Leon Haberski, and PFC James Chester Yeaple doing their best to dig foxholes in preparation for a banzai counterattack. They could only dig so deep because the ground was hard. Daigle was a machine gunner; his tin box ammunition handler was Showers, a Canadian. Even though he was an ammunition handler, Yeaple was in his foxhole with a machine gun. They were next to Carlo, a rifleman, and Haberski, a Polish kid, who was an automatic rifleman.