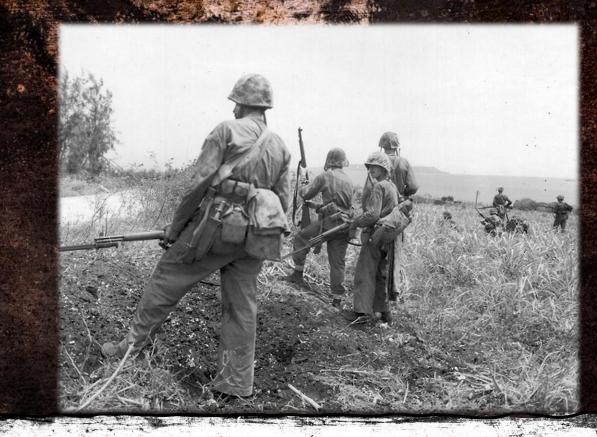

Raining often, on July 26, the 3/25 moved south into central Tinian towards the 540-foot Mount Lasso and attacked at 0800 after the artillery softened the terrain. Soaking wet and tired, Walter would have slipped repeatedly on the muddy upward slope. Fortunately, the enemy had retreated, allowing Mount hasso to be taken without opposition, and many Marines lived one more day.

As the 3/25 continued rapidly marching south through a landscape of hills and sugar cane fields with occasional wooded patches on July 27-28, they encountered little enemy resistance. Still, they suffered incessantly cold rain driven by gusty winds from an offshore typhoon.