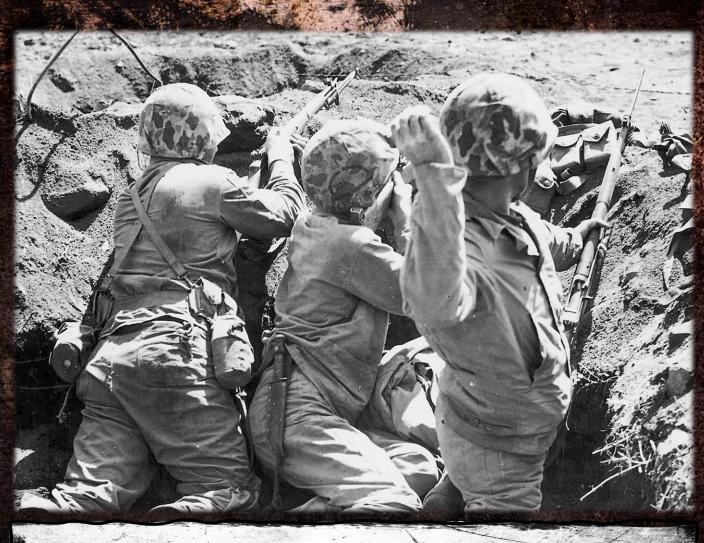

As a Sergeant, Walter would have done his best to get his men off the beach to move inland, which was difficult because directly in front were three Japanese tanks that had been buried up to their turrets. On their extreme right flank was a small cliff, and above it were unseen enemy defenders in cleverly camouflaged pillbox bunkers. They swept the beach with deadly fire, inflicting destructive Marine carnage. Walter knew that if they could take out one of these bunkers, his squad could reach their objective: the Quarry. He had only to summon the fearless courage and show his men the way forward.