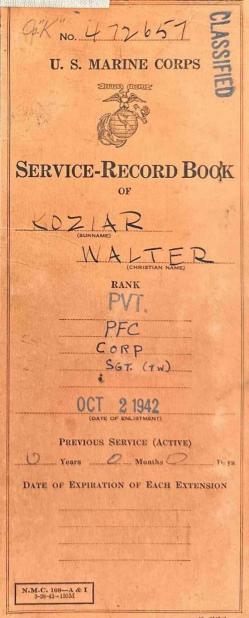

Thou anointest my head with oil; my cup runneth over.

Surely goodness and mercy shall follow me all the days of my life:

And I will dwell in the house of the LORD forever.

In New York, on October 2, 1942, Walter (pictured above left) voluntarily enlisted as a Private in the Marine Corps Reserve. By October 3, he was with the Ninth Recruit Battalion at Recruit Depot in the Marine Barracks on Parris Island (above right), South Carolina, where he qualified with the bayonet. He was transferred to Camp Lejeune on New River, North Carolina, and on November 22, he qualified as a sharpshooter. Walter wanted to be assigned to communication repair because of his background in radio equipment at Western Electric. His classification officer recommended that he be trained to become a Radio Operator. But that didn't happen, and Walter was to become a Rifleman.