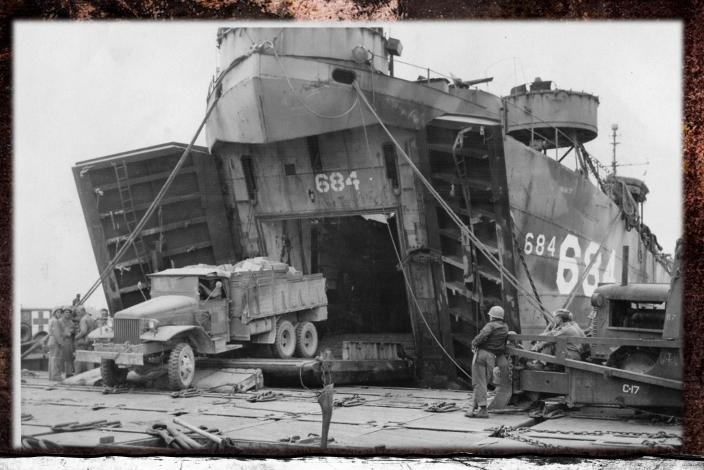

Sergeant Walter Koziar boarded LST 684 on January 19, 1945. Iwo Jima was an ugly pork chop-shaped island fuming with sulfur air covered by dark volcanic sand. Legend called it the devil's playground. The island is anchored at its narrow southern tip by Mount Suribachi, a 550-foot-high extinct volcano.