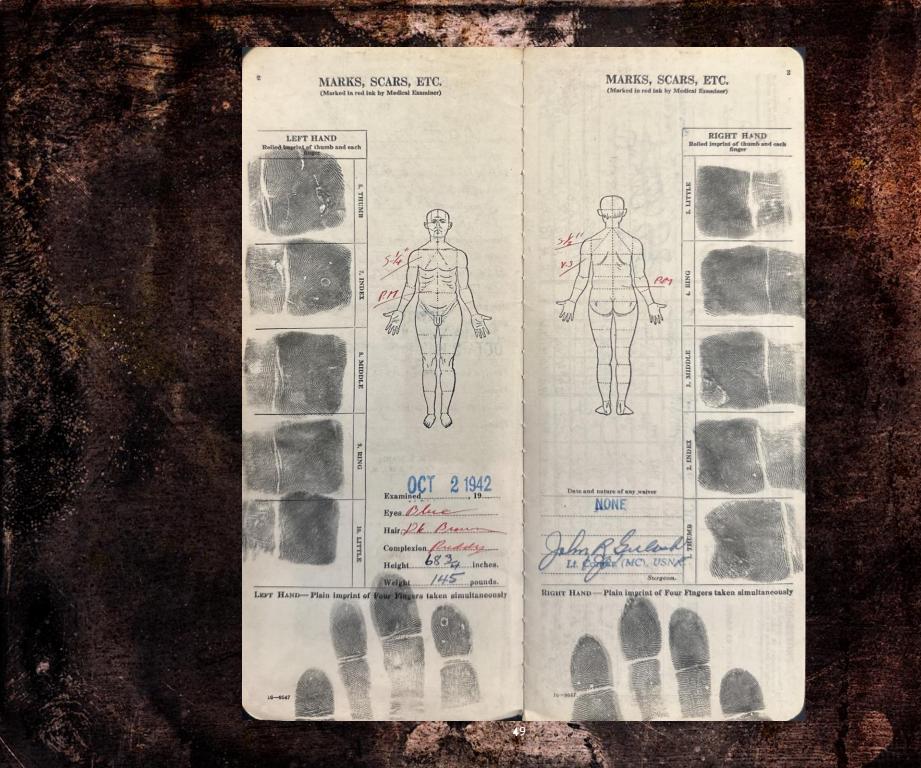

Thou anointest my head with oil; my cup runneth over.

Surely goodness and mercy shall follow me all the days of my life:

And I will dwell in the house of the LORD forever.

In New York, on October 2, 1942, Walter (pictured above left) voluntarily enlisted as a Private in the Marine Corps Reserve. By October 3, he was with the Ninth Recruit Battalion at Recruit Depot in the Marine Barracks on Parris Island (above right), South Carolina, where he qualified with the bayonet. He was transferred to Camp Lejeune on New River, North Carolina, and on November 22, he qualified as a sharpshooter. Walter wanted to be assigned to communication repair because of his background in radio equipment at Western Electric. His classification officer recommended that he be trained to become a Radio Operator. But that didn't happen, and Walter was to become a Rifleman.