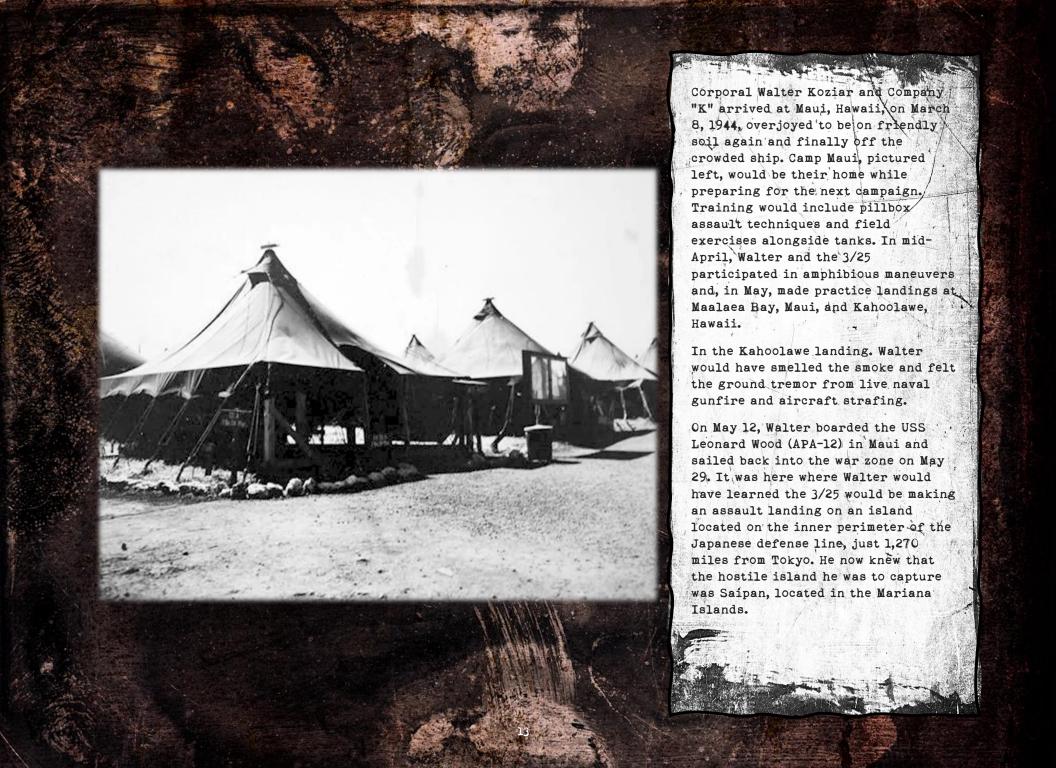

Walter and Company "K" of the 3/25 Marines were happily back at Camp Maui (pictured below). As if a great protector, the towering volcano, Haleakala, looked down on them. It was a familiar place and very comforting after the Saipan and Tinian killing fields. These Marines lived for the moment. The long hours of training each day kept their minds from thinking too much about their lost brothers. They only knew their next objective was Island "X".

Each day at Camp Maui began with an early morning bugle call of reveille. Walter would then spend numerous hours on combat-related field problems likely to be encountered on Island "X". At the end of each day, the mud-covered Marines would drop into the luxurious comfort of their cots. Buses and trucks drove those with liberty to the nearby towns of Makawao, Haiku, Kahului, and Wailuku. The rest had to be satisfied with the daily ration of two bottles of beer and the nightly outdoor movie. Still, it was miraculous how a few beers and a movie could ease the gnawing uncertainties of war. The camaraderie that bound them together forged a brotherhood that united even unto the shadows of death. Walter was promoted to Sergeant on December 7, 1944, but being in the field, he would have to wait to sew the new rank on his Blues.