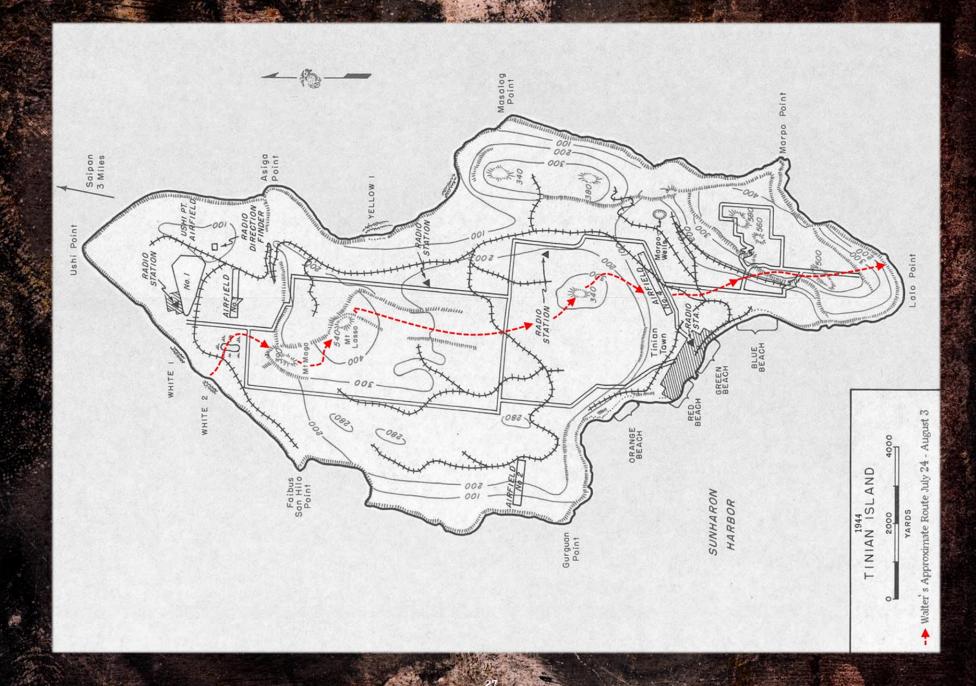

Walter rose early on July 24, 1944. After eating a hearty breakfast and checking his equipment in the morning darkness, he boarded his designated Amtrac. By 0600, it reached the assigned staging area offshore. As dawn broke, Walter could see Tinian's White Beach 2 in the distance (pictured above). At 0717, the LVTs began the long and harrowing final 3,000 yards as a column of companies towards the 160-yard beachhead. Enemy artillery shells and bullets hit the assault waves, sinking many in flames of burning men and rancid-smelling diesel smoke.

Even after the traumatic loss of his buddies just a few hours earlier, Walter and Company "K" were assembled and ordered to move out to the next objective for July 25, Mount Maga. The 2/25 took up position directly in front of the 390-foot hill. At the same time, the 1/25 and Walter's 3/25 encircled it from the east and west like the above Tinian photograph. Murderous enemy fire tore into the advancing Marines, who put their 81mm mortars and tanks into action against suspected enemy positions, allowing its capture.

Raining often, on July 26, the 3/25 moved south into central Tinian towards the 540-foot Mount Lasso and attacked at 0800 after the artillery softened the terrain. Soaking wet and tired, Walter would have slipped repeatedly on the muddy upward slope. Fortunately, the enemy had retreated, allowing Mount hasso to be taken without opposition, and many Marines lived one more day.

As the 3/25 continued rapidly marching south through a landscape of hills and sugar cane fields with occasional wooded patches on July 27-28, they encountered little enemy resistance. Still, they suffered incessantly cold rain driven by gusty winds from an offshore typhoon.