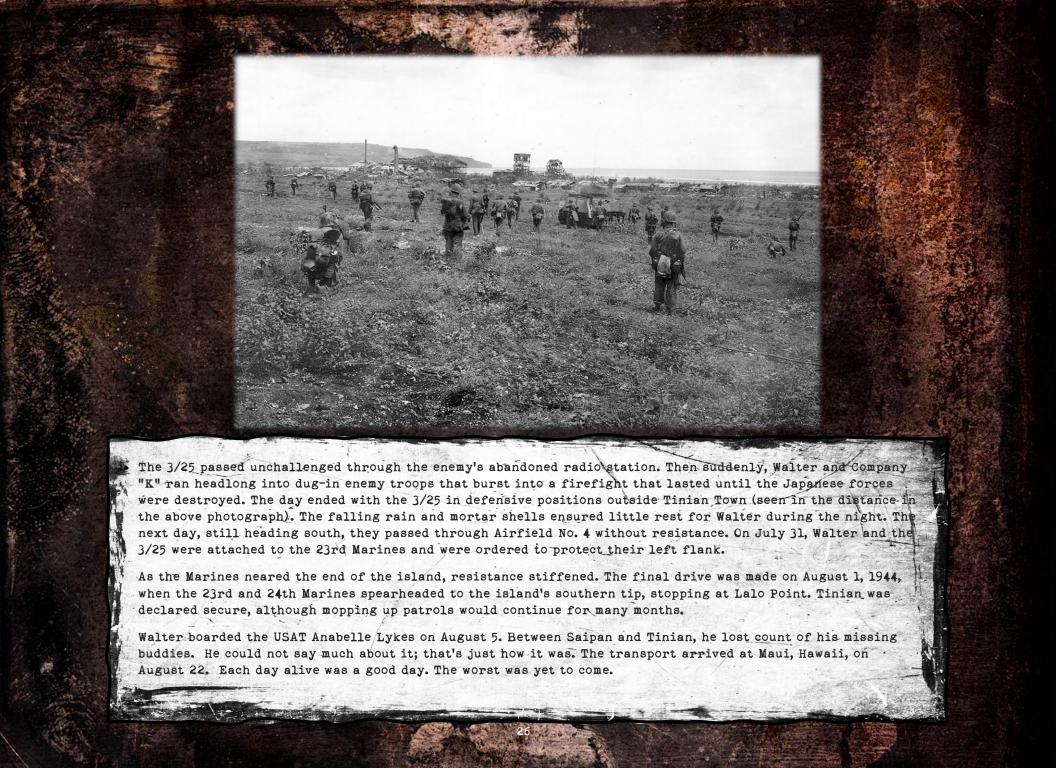

Even after the traumatic loss of his buddies just a few hours earlier, Walter and Company "K" were assembled and ordered to move out to the next objective for July 25, Mount Maga. The 2/25 took up position directly in front of the 390-foot hill. At the same time, the 1/25 and Walter's 3/25 encircled it from the east and west like the above Tinian photograph. Murderous enemy fire tore into the advancing Marines, who put their 81mm mortars and tanks into action against suspected enemy positions, allowing its capture.

Raining often, on July 26, the 3/25 moved south into central Tinian towards the 540-foot Mount Lasso and attacked at 0800 after the artillery softened the terrain. Soaking wet and tired, Walter would have slipped repeatedly on the muddy upward slope. Fortunately, the enemy had retreated, allowing Mount hasso to be taken without opposition, and many Marines lived one more day.