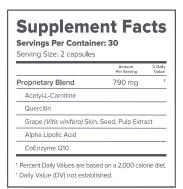

#### Directions

Adults, take two capsules with food and a glass of water in the morning. If you are pregnant or nursing, please consult with your physician before taking Protandim NRF1 Synergizer.

OTHER INGREDIENTS: Vegetable Capsule Hydroxypropyl Methylcellulose, Magnesium Stearate