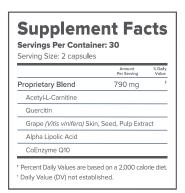

#### Directions

Adults, take two capsules with food and a glass of water in the morning. If you are pregnant or nursing, please consult with your physician before taking Protandim NRF1 Synergizer.

**OTHER INGREDIENTS:** Vegetable Capsule Hydroxypropyl Methylcellulose, Magnesium Stearate