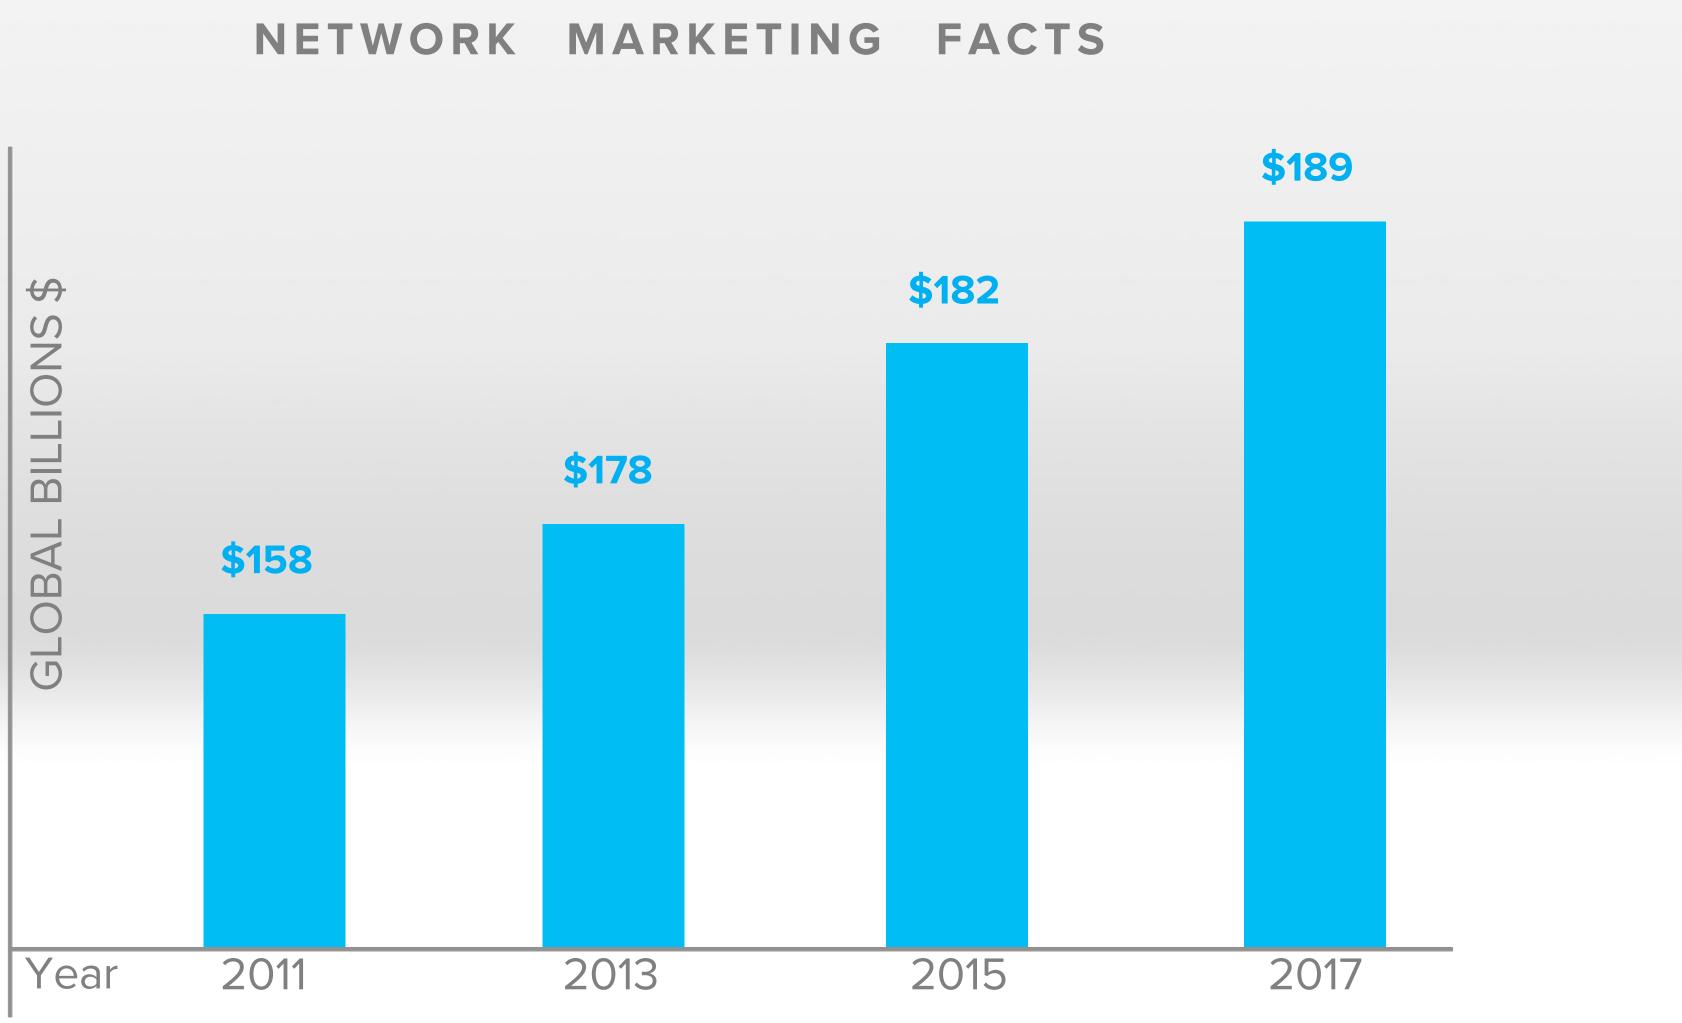

#### PROJECTED MARKET

"The Nutrigenomics market is

expected to reach

## \$17,313,500,000

by 2023."

MARKET RESEARCH FUTURE