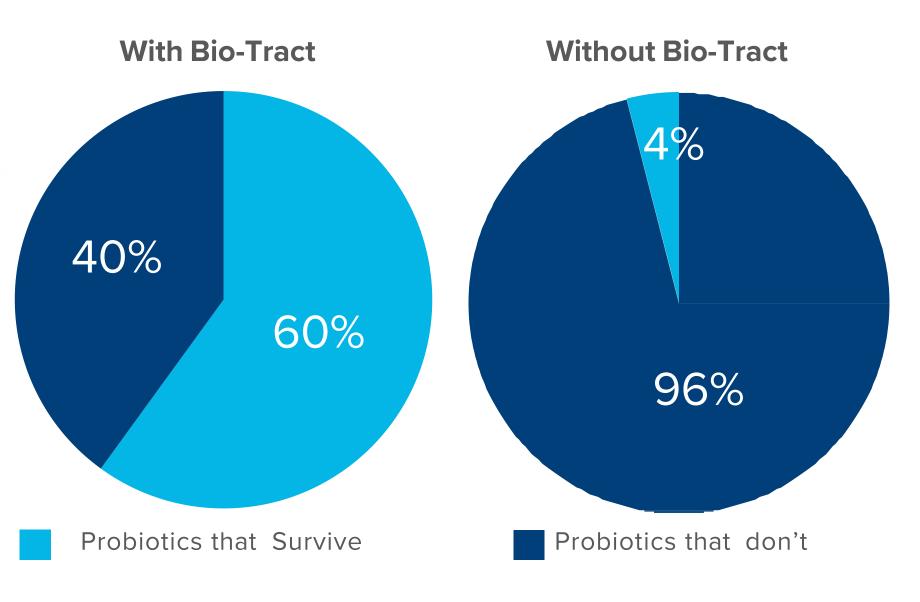

# PROBIO

- Supports a healthy microbiome\*
- Patented Bio-Tract<sup>®</sup> and Wellmune<sup>®</sup> technology
- 60% culture survival rate,
   delivers 15x the bacteria to the gut than other similar products
- Helps improves tight junctions and communication between your brain and gut to help signal that you're full\*