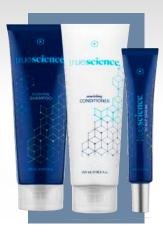

 Counterbalances the visible negative effects of sun related damage

truescience.

hair care system

- Clean formula
- Mindfully formulated with Nrf2 ingredients
- Protects against environmental assaults
- Nourishes your scalp to support the normal hair growth cycle
- Improves shine and body for fuller and thicker looking hair

Hair Care System designed for biohackers

Nrf2 activated skincare, reduce oxidative stress from the outside for a beautiful look

Nrf2 activation for the<br/>whole familyNrf2 activated nootropics: brain<br/>performance on demand\*