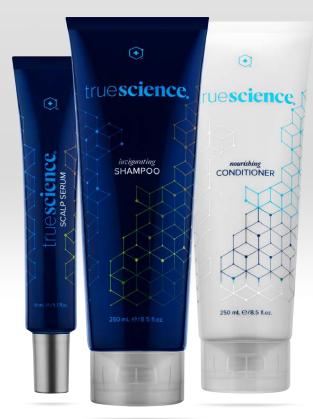

 Counterbalances the visible negative effects of sun related damage

truescience.

hair care system

- Clean formula
- Mindfully formulated with Nrf2 ingredients
- Protects against environmental assaults
- Nourishes your scalp to support the normal hair growth cycle
- Improves shine and body for fuller and thicker looking hair

Hair Care System designed for biohackers

Nrf2 activated skincare, reduce oxidative stress from the outside for a beautiful look

Nrf2 activation for the<br/>whole familyNrf2 activated nootropics: brain<br/>performance on demand\*