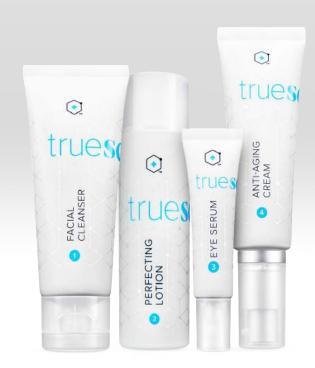

# truescience.

#### BEAUTY SYSTEM

 Mitigates visible effects of skin damage caused by oxidative stress

 Nrf2 Activation steps up skin's own protective barriers for a more youthful appearance

 Provides protection against environmental assaults on skin for a beautiful look

 Counterbalances the visible negative effects of sun related damage

truescience.

hair care system

- Clean formula
- Mindfully formulated with Nrf2 ingredients
- Protects against environmental assaults
- Nourishes your scalp to support the normal hair growth cycle
- Improves shine and body for fuller and thicker looking hair

Hair Care System designed for biohackers

Nrf2 activated skincare, reduce oxidative stress from the outside for a beautiful look

Nrf2 activation for the<br/>whole familyNrf2 activated nootropics: brain<br/>performance on demand\*