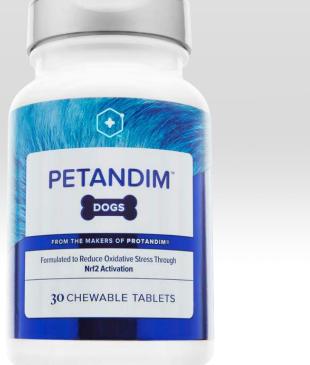

#### PETANDIM

- Increased playfulness Supports hearing and eyesight
- A shinier coat More energy Supports joint health

#### LifeVantage Petandim is the first supplement for dogs formulated to combat oxidative stress through Nrf2 activation.

Reference: Effect of an antioxidant formulation on Clinical, hematological, and oxidative markers in Healthy and arthritic dogs.

Study No. V011413, Animal Health Consulting, LLC (AHC), January 2013

PETANDIM

DOGS

FROM THE MAKERS OF PROTANDIMI

Fermulated to Reduce Oxidative Stress Through Nrt2 Activation

**30 CHEWABLE TABLETS** 

BIOHACK your complete Body System: All you need to make sure your brain, heart, eyes, and other vitals are working at peak performance\*.... On The Go! Ask about **FREE SHIPPING** 