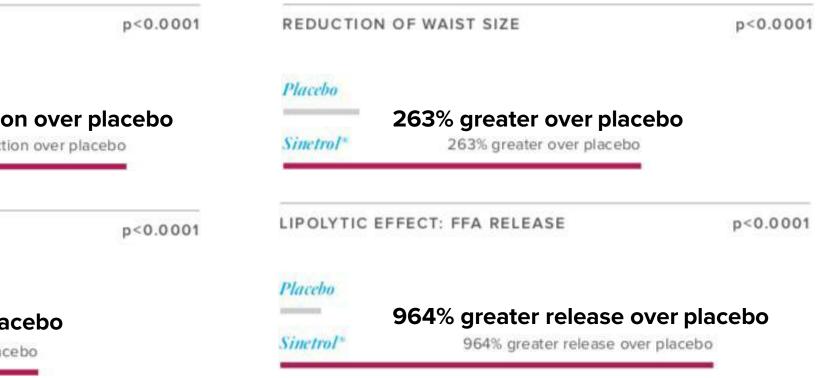

|                       | 254% greater reduction ove  |
|-----------------------|-----------------------------|
| Sinetrol <sup>®</sup> | 254% greater reduction over |
|                       |                             |
|                       |                             |
| REDUCTION             | OF HIP SIZE                 |
|                       |                             |

**REDUCTION OF ABDOMINAL FAT** 

Sinetrol

262% greater over placebo

01. The clinical study of Sinetrol® included 95 subjects with a BMI greater than 27. This study was conducted over 12 weeks. Subjects were instructed to consume no more than 1800-2000 calories (women) and 2000-2500 calories (men). Subjects were also instructed to take 3 ten minute walks per week.