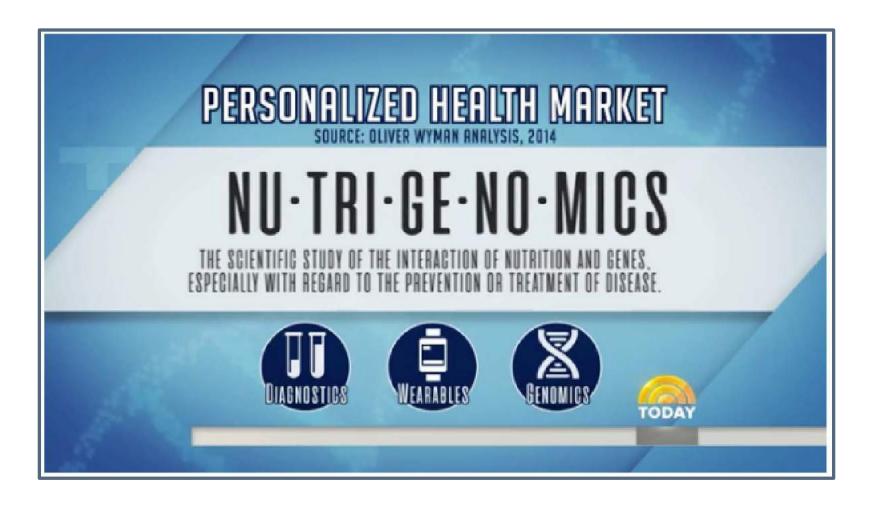

#### PROJECTED MARKET

"The Nutrigenomics market is

expected to reach

## \$17,313,500,000

by 2023."

MARKET RESEARCH FUTURE