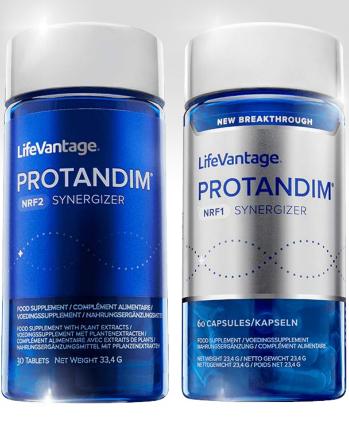

#### PROTANDIM Nrf2 \$40.99 USD

(subscription)

#### **PROTANDIM** Dual Synergizer

\$85.99 USD (subscription)