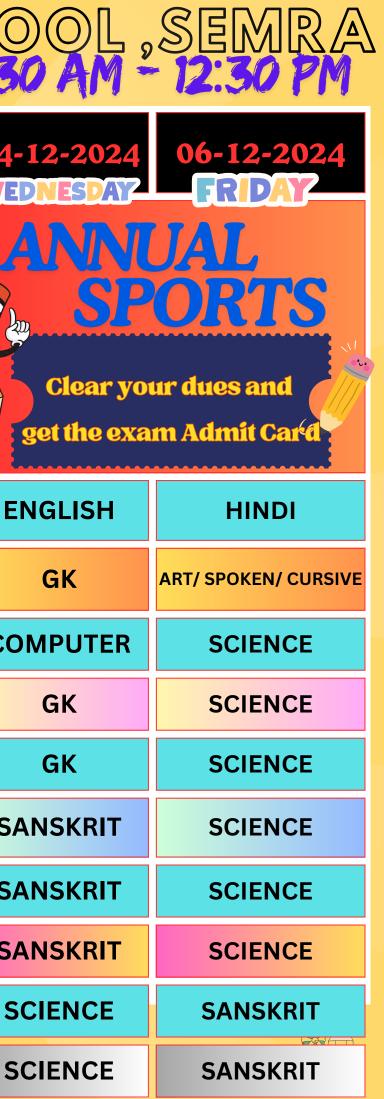

| CAPSTONE ENGLISH MEDIUM HIGH SCHO |                |                   |                         |            |                                   |                                   |         |
|-----------------------------------|----------------|-------------------|-------------------------|------------|-----------------------------------|-----------------------------------|---------|
| EXAM TIME TABLE SUMMATIVE TIME    |                |                   |                         |            |                                   |                                   | 9:3     |
|                                   | DATE/<br>CLASS | <b>25-11-2024</b> | 27-11-2024<br>WEDNESDAY | 29-11-2024 | 30-11-2024<br>SATURDAY            | 02-12-2024                        | 04<br>W |
|                                   | NUR            | HINDI O/W         | ENGLISH O/W             | MATHS O/W  | GENERAL<br>AWARENESS /<br>DRAWING | RHYMES                            |         |
|                                   | LKG            | MATHS O/W         | HINDI O/W               | RHYMES     | ENGLISH O/W                       | GENERAL<br>AWARENESS /<br>DRAWING | R       |
|                                   | UKG            | ENGLISH O/W       | MATHS O/W               | HINDI O/W  | RHYMES                            | GENERAL<br>AWARENESS /<br>DRAWING |         |
|                                   | 1st            | EVS               | COMPUTER                | GK         | ART/ SPOKEN/ CURSIVE              | MATHS                             | E       |
|                                   | 2nd            | MATHS             | ENGLISH                 | HINDI      | EVS                               | COMPUTER                          |         |
|                                   | 3rd            | SST               | HINDI                   | ENGLISH    | GK                                | MATHS                             | СС      |
|                                   | 4th            | SST               | HINDI                   | ENGLISH    | COMPUTER                          | MATHS                             |         |
|                                   | 5th            | ENGLISH           | MATHS                   | HINDI      | COMPUTER                          | SST                               |         |
|                                   | 6th            | ENGLISH           | MATHS                   | SST        | COMPUTER / GK                     | HINDI                             | S       |
|                                   | 7th            | MATHS             | HINDI                   | SST        | COMPUTER / GK                     | ENGLISH                           | S       |
|                                   | 8th            | MATHS             | HINDI                   | SST        | COMPUTER / GK                     | ENGLISH                           | S       |
|                                   | 9th            | HINDI             | ENGLISH                 | SST        | LEAVE                             | MATHS                             | S       |
|                                   | 10th           | HINDI             | ENGLISH                 | SST        | LEAVE                             | MATHS                             | S       |