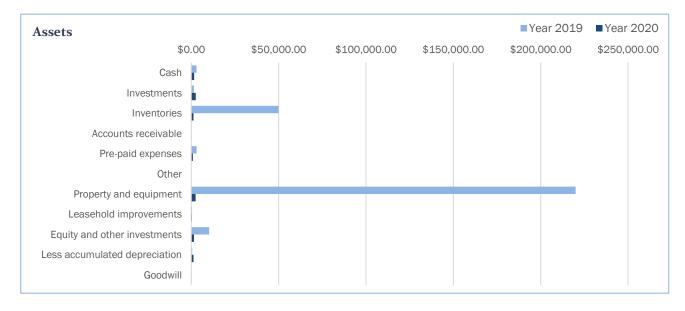

## Assets

|                      | Year 2019   | Year 2020  |
|----------------------|-------------|------------|
| Current Assets       |             |            |
| Cash                 | \$3,000.00  | \$1,700.00 |
| Investments          | \$1,500.00  | \$2,550.00 |
| Inventories          | \$50,000.00 | \$1,250.00 |
| Accounts receivable  | \$150.00    | \$230.00   |
| Pre-paid expenses    | \$3,000.00  | \$950.00   |
| Other                | \$120.00    | \$120.00   |
| Total Current Assets | \$57,770.00 | \$6,800.00 |

| Fixed Assets                  |              | Year 2     |
|-------------------------------|--------------|------------|
| Property and equipment        | \$220,000.00 | \$2,500.00 |
| Leasehold improvements        | \$450.00     | \$350.00   |
| Equity and other investments  | \$10,250.00  | \$1,600.00 |
| Less accumulated depreciation | \$545.00     | \$1,295.00 |
| Total Fixed Assets            | \$231,245.00 | \$5,745.00 |

| Other Assets       |          | Year 2   |
|--------------------|----------|----------|
| Goodwill           | \$150.00 | \$190.00 |
| Total Other Assets | \$150.00 | \$190.00 |