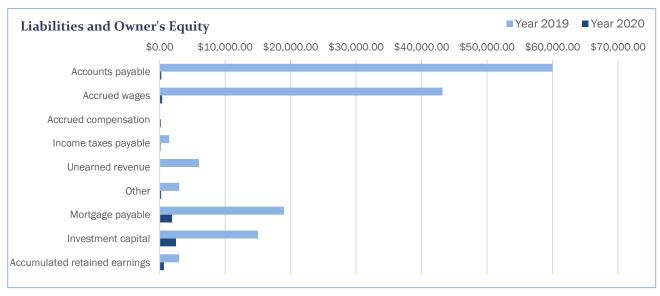

## Liabilities and Owner's Equity

|                           | Year 2019    | Year 2020  |
|---------------------------|--------------|------------|
| Current Liabilities       |              |            |
| Accounts payable          | \$60,000.00  | \$252.00   |
| Accrued wages             | \$43,200.00  | \$370.00   |
| Accrued compensation      | 17,100       | \$190.00   |
| Income taxes payable      | \$1,440.00   | \$130.00   |
| Unearned revenue          | \$6,000.00   | \$0.00     |
| Other                     | \$3,000.00   | \$235.00   |
| Total Current Liabilities | \$113,640.00 | \$1,177.00 |

| Long-Term Liabilities       | Year 1      | Year 2     |
|-----------------------------|-------------|------------|
| Mortgage payable            | \$19,000.00 | \$1,900.00 |
| Total Long-Term Liabilities | \$19,000.00 | \$1,900.00 |

| Owner's Equity                |             | Year 2     |
|-------------------------------|-------------|------------|
| Investment capital            | \$15,000.00 | \$2,500.00 |
| Accumulated retained earnings | \$3,000.00  | \$650.00   |
| Total Owner's Equity          | \$18,000.00 | \$3,150.00 |