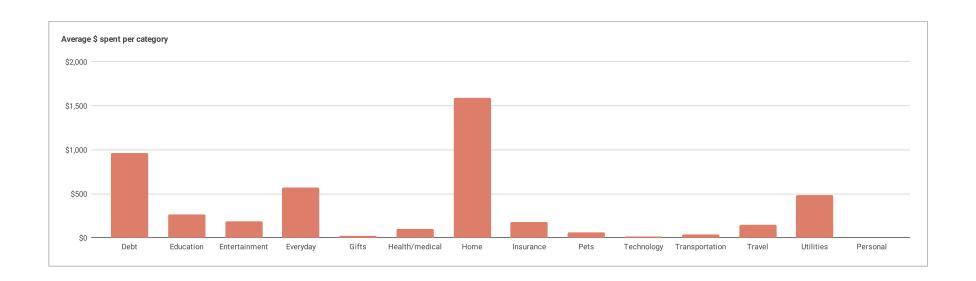

| Debt           | \$802   | \$2,809 | \$2,212 | \$803   | \$477   | \$460   | \$1,961 | \$505   | \$400   | \$392   | \$392   | \$392   | \$11,606 | \$967   |
|----------------|---------|---------|---------|---------|---------|---------|---------|---------|---------|---------|---------|---------|----------|---------|
| Education      | \$563   | \$563   | \$600   | \$549   | \$549   | \$174   | \$174   | \$45    | \$0     | \$0     | \$7     | \$0     | \$3,223  | \$269   |
| Entertainment  | \$60    | \$60    | \$100   | \$257   | \$705   | \$54    | \$51    | \$78    | \$715   | \$67    | \$67    | \$67    | \$2,281  | \$190   |
| Everyday       | \$845   | \$454   | \$896   | \$1,630 | \$650   | \$0     | \$1,299 | \$846   | \$170   | \$27    | \$27    | \$27    | \$6,870  | \$572   |
| Gifts          | \$114   | \$10    | \$10    | \$45    | \$50    | \$0     | \$30    | \$0     | \$0     | \$0     | \$0     | \$0     | \$259    | \$22    |
| Health/medical | \$260   | \$44    | \$494   | \$44    | \$44    | \$44    | \$201   | \$50    | \$0     | \$0     | \$0     | \$0     | \$1,179  | \$98    |
| Home           | \$1,613 | \$1,500 | \$1,692 | \$1,531 | \$1,471 | \$1,465 | \$2,420 | \$1,465 | \$1,600 | \$1,465 | \$1,465 | \$1,465 | \$19,152 | \$1,596 |
| Insurance      | \$160   | \$160   | \$160   | \$159   | \$159   | \$174   | \$230   | \$230   | \$230   | \$175   | \$175   | \$175   | \$2,187  | \$182   |
| Pets           | \$71    | \$54    | \$54    | \$85    | \$54    | \$54    | \$54    | \$54    | \$54    | \$54    | \$124   | \$54    | \$766    | \$64    |
| Technology     | \$0     | \$0     | \$174   | \$0     | \$0     | \$0     | \$0     | \$0     | \$0     | \$0     | \$10    | \$0     | \$184    | \$15    |
| Transportation | \$57    | \$73    | \$33    | \$72    | \$40    | \$8     | \$8     | \$38    | \$37    | \$8     | \$68    | \$8     | \$449    | \$37    |
| Travel         | \$0     | \$0     | \$14    | \$1,080 | \$516   | \$0     | \$0     | \$135   | \$0     | \$0     | \$0     | \$0     | \$1,746  | \$145   |
| Utilities      | \$623   | \$729   | \$661   | \$809   | \$224   | \$37    | \$443   | \$588   | \$289   | \$1,091 | \$335   | \$0     | \$5,829  | \$486   |
| Personal       | -\$614  | -\$600  | -\$705  | -\$159  | -\$600  | \$0     | \$30    | \$107   | \$50    | \$0     | \$30    | \$0     | -\$2,461 | -\$205  |