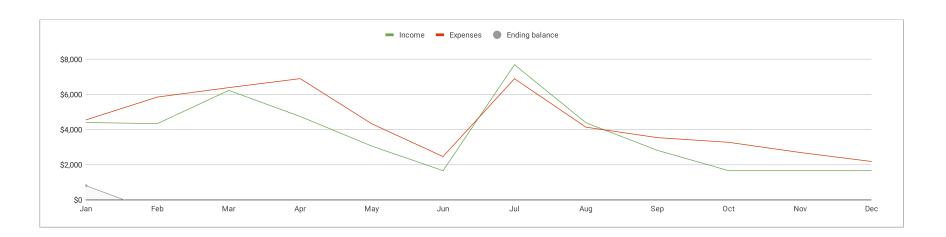

## **Summary**

|                   | Jan     | Feb      | Mar     | Apr      | May      | Jun      | Jul      | Aug      | Sep      | Oct      | Nov      | Dec      | Total    | Average |
|-------------------|---------|----------|---------|----------|----------|----------|----------|----------|----------|----------|----------|----------|----------|---------|
| Income            | \$4,409 | \$4,340  | \$6,236 | \$4,751  | \$3,068  | \$1,664  | \$7,699  | \$4,393  | \$2,823  | \$1,664  | \$1,664  | \$1,664  | \$44,374 | \$3,698 |
| Expenses          | \$4,555 | \$5,855  | \$6,393 | \$6,905  | \$4,338  | \$2,469  | \$6,900  | \$4,142  | \$3,546  | \$3,278  | \$2,699  | \$2,187  | \$53,268 | \$4,439 |
| Net savings [1]   | -\$147  | -\$1,515 | -\$157  | -\$2,154 | -\$1,270 | -\$805   | \$799    | \$251    | -\$723   | -\$1,615 | -\$1,036 | -\$524   | -\$8,894 | \$525   |
| Ending balance [2 | \$814   | -\$701   | -\$858  | -\$3,011 | -\$4,281 | -\$5,086 | -\$4,287 | -\$4,036 | -\$4,759 | -\$6,374 | -\$7,410 | -\$7,933 |          | \$814   |