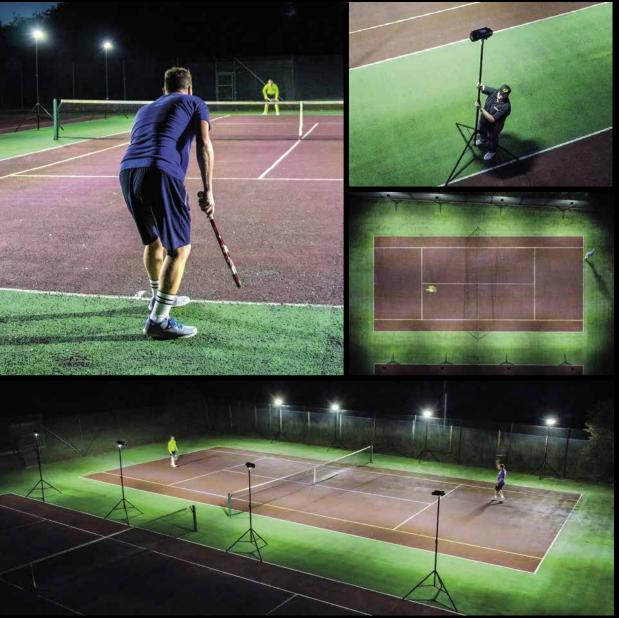

## Tennis

4 kit Junior training on single court

6 kit Junior training on twin court or adult training on single court

8 kit Adult training on twin court or pro training on single court

### Sports-Lite Fence Adaptor

- Perfect for Tennis, netball and basketball courts and MUGA pitches
- Avoid any tripods in the run off area
- Extends to 3m for greater uniformity of light on the pitch or court
- Can be permanently left on court
- Only need to remove light heads at the end of the training session to charge
- Easy to install 3 part system
- Safe and straightforward to operate
- Mounts to all standard sports fencing
- Suitable for use with the Sports-LITE product range