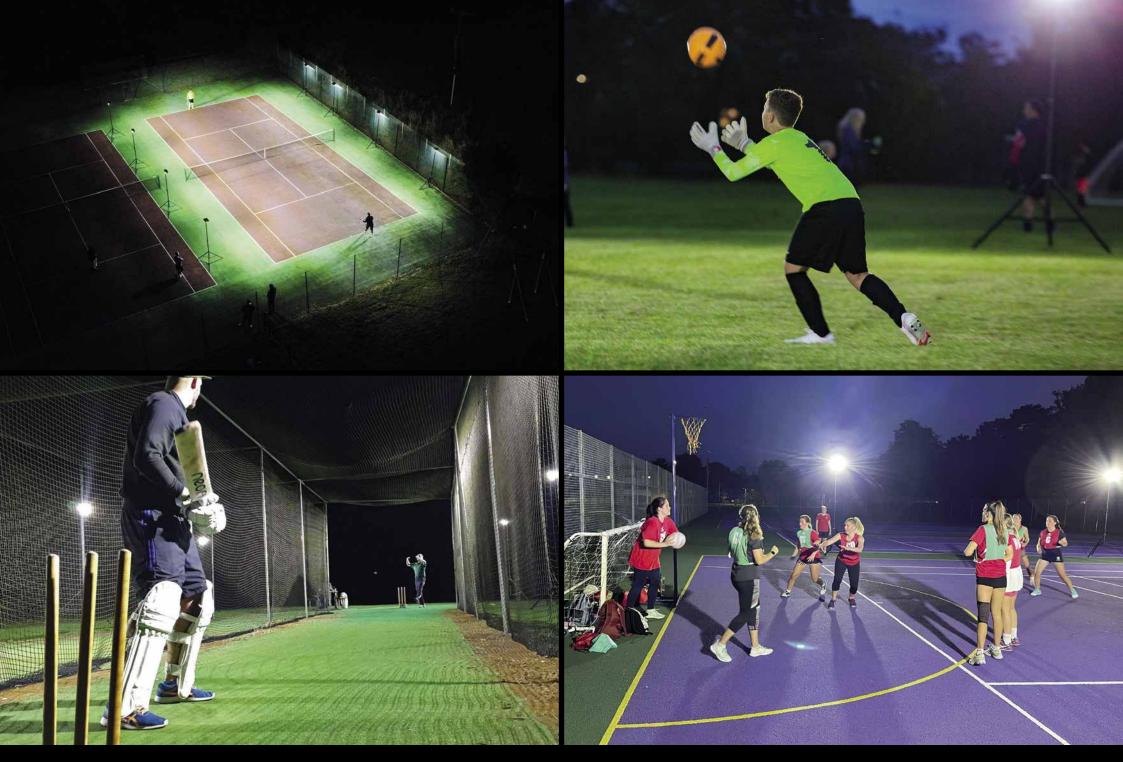

### Perfect for lots of sports including...

Rugby

Tennis

MUGA areas

## **FOOTDOII** 8 kit for 60m x 40m area or 16 kit for full 11v11 size pitch

Goalkeeper practice

4 kit 5-a-side pitch

8 kit 7-a-side or half a full adult pitch

10 kit 9-a-side pitch

16 kit Full adult 11-a-side size pitch

# Rugby 8 kit for 60m x 40m half pitch training area,16 kit for full pitch training area

## Tennis

4 kit Junior training on single court

6 kit Junior training on twin court or adult training on single court

8 kit Adult training on twin court or pro training on single court

### Cricket 8 kit for twin nets or 10 kit for triple net area

## Netboll 6 kit for single court, 8 kit for twin court