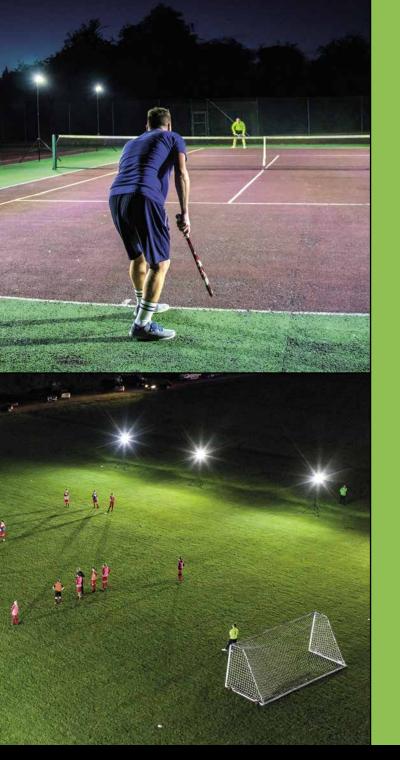

### Perfect for lots of sports including...

Rugby

Tennis

MUGA areas

## **FOOTDOII** 8 kit for 60m x 40m area or 16 kit for full 11v11 size pitch

Goalkeeper practice

4 kit 5-a-side pitch

8 kit 7-a-side or half a full adult pitch

10 kit 9-a-side pitch

16 kit Full adult 11-a-side size pitch

# Rugby 8 kit for 60m x 40m half pitch training area,16 kit for full pitch training area

## Tennis

4 kit Junior training on single court

6 kit Junior training on twin court or adult training on single court

8 kit Adult training on twin court or pro training on single court