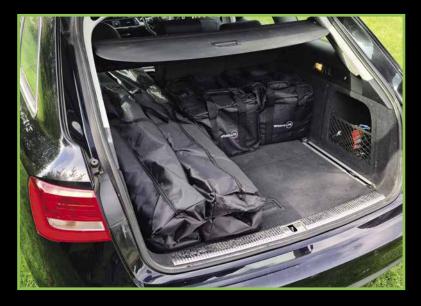

Compact to store and transport. Under 10kg per kit. Easy to fit a full set in a car.

Lights can be set up anywhere on any surface for sports training

### LIGHT HEAD BAG

Store up to 2 Sports-Lite heads, batteries and chargers safely

#### TRIPOD BAG

Store up to 2 Sports-Lite tripods safely in this weatherproof storage bag