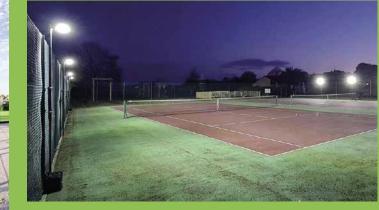

### Sports-Lite Fence Adaptor

- Perfect for Tennis, netball and basketball courts and MUGA pitches
- Avoid any tripods in the run off area
- Extends to 3m for greater uniformity of light on the pitch or court
- Can be permanently left on court
- Only need to remove light heads at the end of the training session to charge
- Easy to install 3 part system
- Safe and straightforward to operate
- Mounts to all standard sports fencing
- Suitable for use with the Sports-LITE product range