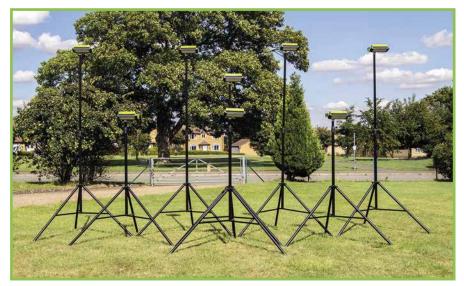

### SPORTS-LITE Training Kits

A fast, affordable solution for winter sports training 22,000 equivalent lumens

84 =

Ř j

wwwsports-lite.co.uk

### Market leading features

22,000 equivalent lumens Supplied with waterproof carry bags as standard Replaceable lithium battery stored Light weight and within light head. No trailing cables compact to store Unique lensing optimised for Safe, soft descent anti-trap tripod all playing surfaces Over 2 hours 20 minutes duration. Additional batteries available to increase training

Stable and robust. Ideal for any type of training

time to 4 hours 40 minutes

Silent operation, no mains or generator required

Compact to store and transport. Under 10kg per kit. Easy to fit a full set in a car.

Lights can be set up anywhere on any surface for sports training

Multiple kit options for all budgets and training requirements

Kit Options The Sports-Lite Training Kits are available in multiples of 2 lights per set. Common kit sizes are: