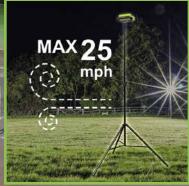

### Features & Benefits

Stable to 25mph winds. Optional stability kit allows use in wind up to 35mph.

Safe, silent operation. No trip hazards No noise No maintenance

Lithium rechargeable battery pack with over 2 hours 20 minutes duration. Fast, easy charging.

#### TRIPOD

A light weight 3 metre tripod for use with the Sports-Lite