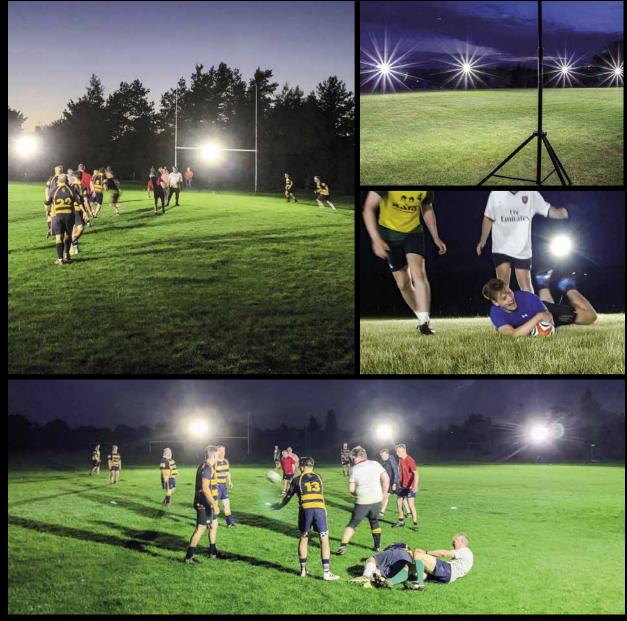

# Rugby 8 kit for 60m x 40m half pitch training area,16 kit for full pitch training area

## Testimonials

"A great product which is easy set up and taken down from the back of your vehicle. They allow you to train on certain areas of the pitch which can allow you to work on specific positions. A great product and I would highly recommend."

Glenn - One Touch Football

"The lights are just what we needed. 6 lights have given us the light we need to continue to play as the nights start to draw in. They have opened up so many more opportunities to play all Year round outdoors. Easy to put up and take down and all packed away within minutes in the handy carry bags."