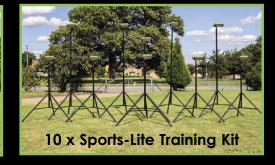

### SPORTS-LITE Training Kits

A fast, affordable solution for winter sports training 22,000 equivalent lumens

84 =

Ř j

wwwsports-lite.co.uk

Multiple kit options for all budgets and training requirements

Kit Options The Sports-Lite Training Kits are available in multiples of 2 lights per set. Common kit sizes are: