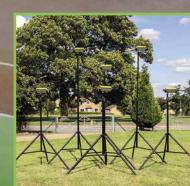

### SPORTS-LITE Training Kits

A fast, affordable solution for winter sports training 22,000 equivalent lumens

84 =

Ř j

wwwsports-lite.co.uk

Multiple kit options for all budgets and training requirements

Kit Options The Sports-Lite Training Kits are available in multiples of 2 lights per set. Common kit sizes are: