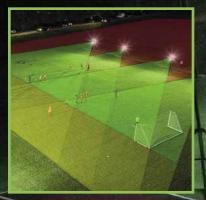

### Features & Benefits

Unique lensing optimised for sports playing surfaces to give low light spill (light pollution) and even light coverage

Quick & simple set up by one person in under 1 minute per light

## How many lights do I need?

The number of SPORTS-LITE) training kits required depends on the sport being

played and the level of light required.

## **FOOTDOII** 8 kit for 60m x 40m area or 16 kit for full 11v11 size pitch

Goalkeeper practice

4 kit 5-a-side pitch

8 kit 7-a-side or half a full adult pitch

10 kit 9-a-side pitch

16 kit Full adult 11-a-side size pitch

# Rugby 8 kit for 60m x 40m half pitch training area,16 kit for full pitch training area