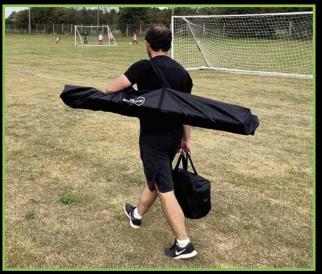

Compact to store and transport. Under 10kg per kit. Easy to fit a full set in a car.

Lights can be set up anywhere on any surface for sports training

#### TRIPOD BAG

Store up to 2 Sports-Lite tripods safely in this weatherproof storage bag