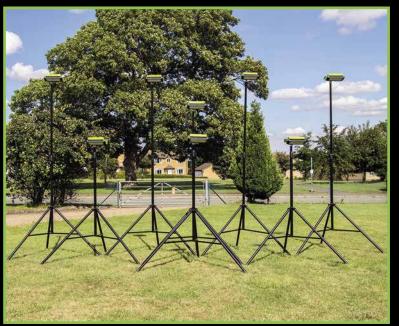

### SPORTS-LITE Training Kits

A fast, affordable solution for winter sports training 22,000 equivalent lumens

84 =

Ř j

wwwsports-lite.co.uk

### Market leading features

22,000 equivalent lumens Supplied with waterproof carry bags as standard Replaceable lithium battery stored Light weight and within light head. No trailing cables compact to store Unique lensing optimised for Safe, soft descent anti-trap tripod all playing surfaces Over 2 hours 20 minutes duration. Additional batteries available to increase training

Stable and robust. Ideal for any type of training

time to 4 hours 40 minutes

Silent operation, no mains or generator required