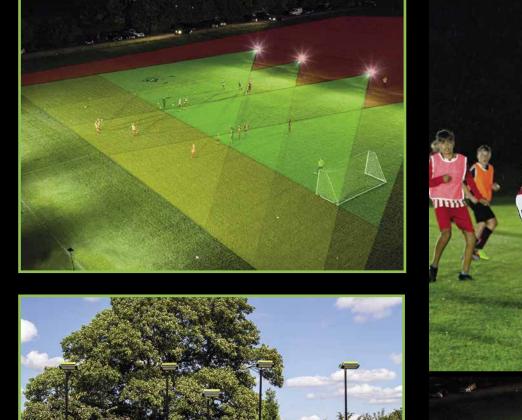

### SPORTS-LITE Training Kits

A fast, affordable solution for winter sports training 22,000 equivalent lumens

84 =

Ř j

wwwsports-lite.co.uk

### Market leading features

22,000 equivalent lumens Supplied with waterproof carry bags as standard Replaceable lithium battery stored Light weight and within light head. No trailing cables compact to store Unique lensing optimised for Safe, soft descent anti-trap tripod all playing surfaces Over 2 hours 20 minutes duration. Additional batteries available to increase training

## **FOOTDOII** 8 kit for 60m x 40m area or 16 kit for full 11v11 size pitch

Goalkeeper practice

4 kit 5-a-side pitch

8 kit 7-a-side or half a full adult pitch

10 kit 9-a-side pitch

16 kit Full adult 11-a-side size pitch