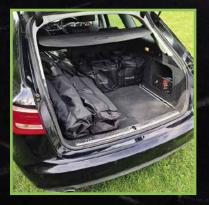

Compact to store and transport. Under 10kg per kit. Easy to fit a full set in a car.

Lights can be set up anywhere on any surface for sports training

### LIGHT HEAD BAG

Store up to 2 Sports-Lite heads, batteries and chargers safely

#### TRIPOD BAG

Store up to 2 Sports-Lite tripods safely in this weatherproof storage bag