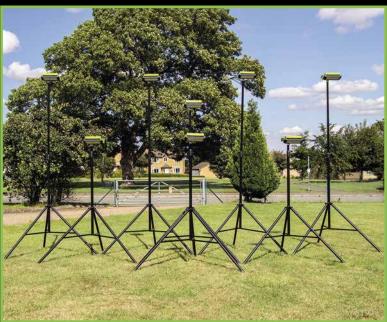

Multiple kit options for all budgets and training requirements

Kit Options The Sports-Lite Training Kits are available in multiples of 2 lights per set. Common kit sizes are:

### Market leading features

22,000 equivalent lumens Supplied with waterproof carry bags as standard Replaceable lithium battery stored Light weight and within light head. No trailing cables compact to store Unique lensing optimised for Safe, soft descent anti-trap tripod all playing surfaces Over 2 hours 20 minutes duration. Additional batteries available to increase training