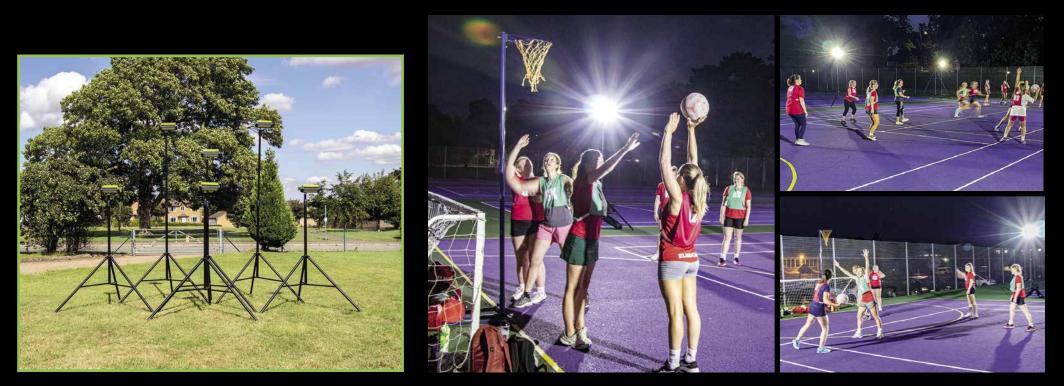

kit Junior training on single court



6 kit Junior training on twin court or adult training on single court



8 kit Adult training on twin court or pro training on single court

### Sports-Lite Fence Adaptor

- Perfect for Tennis, netball and basketball courts and MUGA pitches
- Avoid any tripods in the run off area
- Extends to 3m for greater uniformity of light on the pitch or court
- Can be permanently left on court
- Only need to remove light heads at the end of the training session to charge
- Easy to install 3 part system
- Safe and straightforward to operate
- Mounts to all standard sports fencing
- Suitable for use with the Sports-LITE product range





### Cricket 8 kit for twin nets or 10 kit for triple net area







## Netboll 6 kit for single court, 8 kit for twin court



### Sports-Lite Fence Adaptor

- Perfect for Tennis, netball and basketball courts and MUGA pitches
- Avoid any tripods in the run off area
- Extends to 3m for greater uniformity of light on the pitch or court
- Can be permanently left on court
- Only need to remove light heads at the end of the training session to charge
- Easy to install 3 part system
- Safe and straightforward to operate
- Mounts to all standard sports fencing
- Suitable for use with the Sports-LITE product range





## MUGA Multi-Use Games Area

MUGA or multi-use games areas can vary in size from site to site. Ritelite's customer support team are highly experienced in recommending the right number of Sports-Lites for every application and sport. Below you will find some examples of some customer's MUGA areas that th