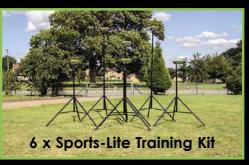

Multiple kit options for all budgets and training requirements

Kit Options The Sports-Lite Training Kits are available in multiples of 2 lights per set. Common kit sizes are:

## Tennis

4 kit Junior training on single court

6 kit Junior training on twin court or adult training on single court

8 kit Adult training on twin court or pro training on single court

## Netboll 6 kit for single court, 8 kit for twin court