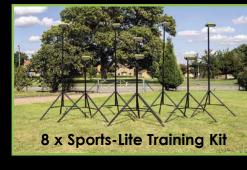

Multiple kit options for all budgets and training requirements

Kit Options The Sports-Lite Training Kits are available in multiples of 2 lights per set. Common kit sizes are:

## **FOOTDOII** 8 kit for 60m x 40m area or 16 kit for full 11v11 size pitch

Goalkeeper practice

4 kit 5-a-side pitch

8 kit 7-a-side or half a full adult pitch

10 kit 9-a-side pitch

16 kit Full adult 11-a-side size pitch

## Tennis

4 kit Junior training on single court

6 kit Junior training on twin court or adult training on single court

8 kit Adult training on twin court or pro training on single court