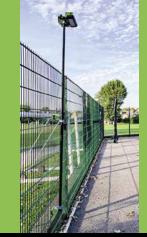

#### FENCE ADAPTOR

### Sports-Lite Fence Adaptor

- Perfect for Tennis, netball and basketball courts and MUGA pitches
- Avoid any tripods in the run off area
- Extends to 3m for greater uniformity of light on the pitch or court
- Can be permanently left on court
- Only need to remove light heads at the end of the training session to charge
- Easy to install 3 part system
- Safe and straightforward to operate
- Mounts to all standard sports fencing
- Suitable for use with the Sports-LITE product range