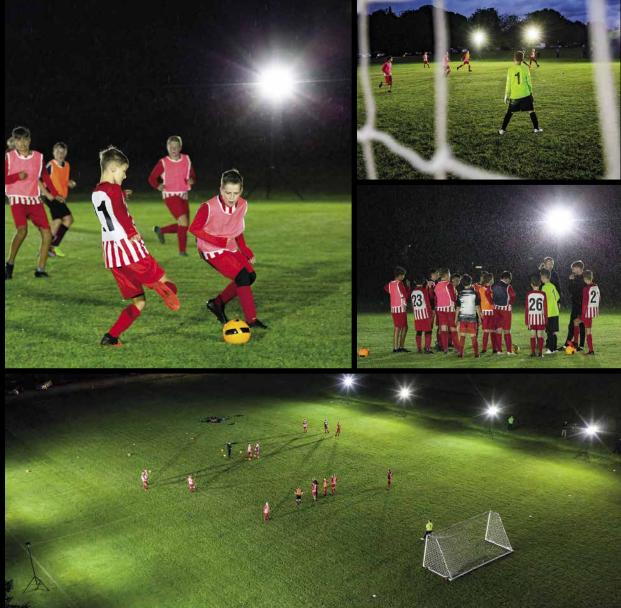

### SPORTS-LITE Training Kits

A fast, affordable solution for winter sports training 22,000 equivalent lumens

84 =

Ř j

wwwsports-lite.co.uk

### Market leading features

22,000 equivalent lumens Supplied with waterproof carry bags as standard Replaceable lithium battery stored Light weight and within light head. No trailing cables compact to store Unique lensing optimised for Safe, soft descent anti-trap tripod all playing surfaces Over 2 hours 20 minutes duration. Additional batteries available to increase training

## **FOOTDOII** 8 kit for 60m x 40m area or 16 kit for full 11v11 size pitch

Goalkeeper practice

4 kit 5-a-side pitch

8 kit 7-a-side or half a full adult pitch

10 kit 9-a-side pitch

16 kit Full adult 11-a-side size pitch