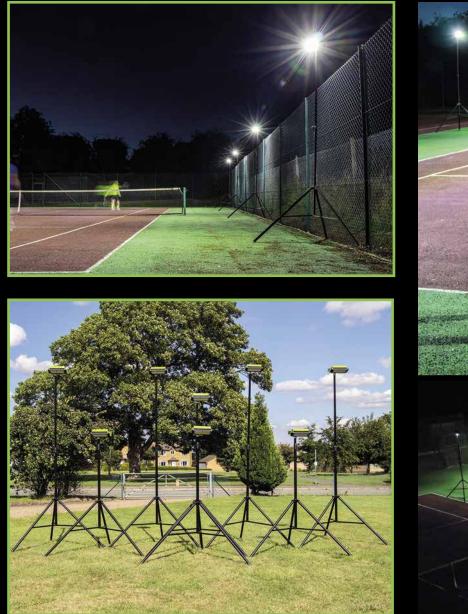

## Tennis

4 kit Junior training on single court

6 kit Junior training on twin court or adult training on single court

8 kit Adult training on twin court or pro training on single court

### Sports-Lite Fence Adaptor

- Perfect for Tennis, netball and basketball courts and MUGA pitches
- Avoid any tripods in the run off area
- Extends to 3m for greater uniformity of light on the pitch or court
- Can be permanently left on court
- Only need to remove light heads at the end of the training session to charge
- Easy to install 3 part system
- Safe and straightforward to operate
- Mounts to all standard sports fencing
- Suitable for use with the Sports-LITE product range