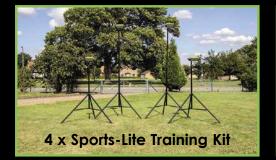

Multiple kit options for all budgets and training requirements

Kit Options The Sports-Lite Training Kits are available in multiples of 2 lights per set. Common kit sizes are:

## **FOOTDOII** 8 kit for 60m x 40m area or 16 kit for full 11v11 size pitch

Goalkeeper practice

4 kit 5-a-side pitch

8 kit 7-a-side or half a full adult pitch

10 kit 9-a-side pitch

16 kit Full adult 11-a-side size pitch

## Tennis

4 kit Junior training on single court

6 kit Junior training on twin court or adult training on single court

8 kit Adult training on twin court or pro training on single court