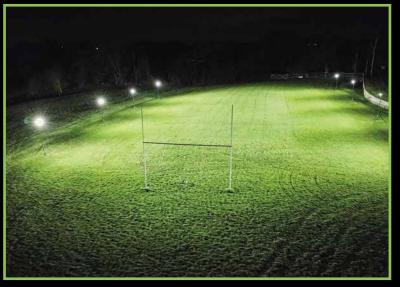

### SPORTS-LITE Training Kits

A fast, affordable solution for winter sports training 22,000 equivalent lumens

84 =

Ř j

wwwsports-lite.co.uk

# Rugby 8 kit for 60m x 40m half pitch training area,16 kit for full pitch training area