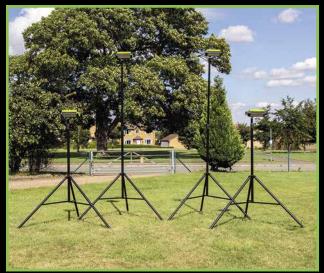

### SPORTS-LITE Training Kits

A fast, affordable solution for winter sports training 22,000 equivalent lumens

84 =

Ř j

wwwsports-lite.co.uk

### Market leading features

22,000 equivalent lumens Supplied with waterproof carry bags as standard Replaceable lithium battery stored Light weight and within light head. No trailing cables compact to store Unique lensing optimised for Safe, soft descent anti-trap tripod all playing surfaces Over 2 hours 20 minutes duration. Additional batteries available to increase training

Stable and robust. Ideal for any type of training

time to 4 hours 40 minutes

Silent operation, no mains or generator required

Compact to store and transport. Under 10kg per kit. Easy to fit a full set in a car.

Lights can be set up anywhere on any surface for sports training