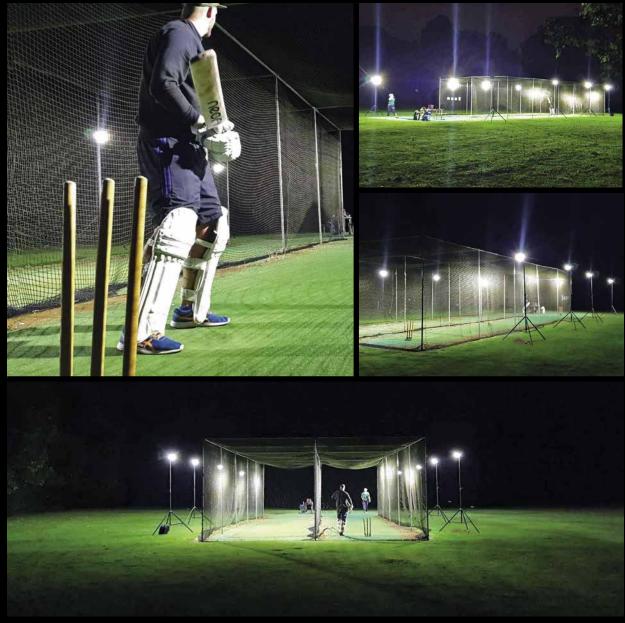

kit for full pitch training area







## Tennis







4 kit Junior training on single court



6 kit Junior training on twin court or adult training on single court



8 kit Adult training on twin court or pro training on single court

### Sports-Lite Fence Adaptor

- Perfect for Tennis, netball and basketball courts and MUGA pitches
- Avoid any tripods in the run off area
- Extends to 3m for greater uniformity of light on the pitch or court
- Can be permanently left on court
- Only need to remove light heads at the end of the training session to charge
- Easy to install 3 part system
- Safe and straightforward to operate
- Mounts to all standard sports fencing
- Suitable for use with the Sports-LITE product range





### Cricket 8 kit for twin nets or 10 kit for triple net area







## Netboll 6 kit for single court, 8 kit for twin court



### Sports-Lite Fence Adaptor

- Perfect for Tennis, netball and basketball courts and MUGA pitches
- Avoid any tripods in the run off area
- Extends to 3m for greater uniformity of light on the pitch or court
- Can be permanently left on court
- Only need to remove light heads at the end of the training session to charge
- Easy to install 3 part system
- Safe and straightforward to operate
- Mounts to all standard sports fencing
- Suitable for use with the Sports-LITE product range





## MUGA Multi-Use Games Area

MUGA or multi-use games areas can vary in size from site to site. Ritelite's customer support team are highly experienced in recommending the right number of Sports-Lites for every application and sport. Below you wi