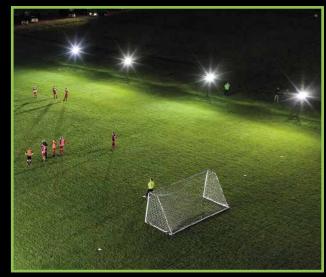

## **FOOTDOII** 8 kit for 60m x 40m area or 16 kit for full 11v11 size pitch

Goalkeeper practice

4 kit 5-a-side pitch

8 kit 7-a-side or half a full adult pitch

10 kit 9-a-side pitch

16 kit Full adult 11-a-side size pitch

## MUGA Multi-Use Games Area

MUGA or multi-use games areas can vary in size from site to site. Ritelite's customer support team are highly experienced in recommending the right number of Sports-Lites for every application and sport. Below you will find some examples of some customer's MUGA areas that the Sports-LITE has been used on in the past.