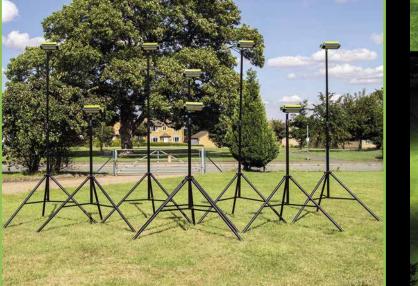

### Market leading features

22,000 equivalent lumens Supplied with waterproof carry bags as standard Replaceable lithium battery stored Light weight and within light head. No trailing cables compact to store Unique lensing optimised for Safe, soft descent anti-trap tripod all playing surfaces Over 2 hours 20 minutes duration. Additional batteries available to increase training

Compact to store and transport. Under 10kg per kit. Easy to fit a full set in a car.

Lights can be set up anywhere on any surface for sports training

#### TRIPOD

A light weight 3 metre tripod for use with the Sports-Lite