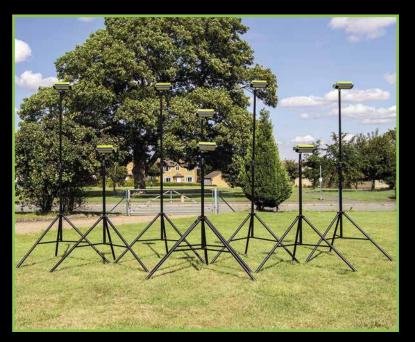

### Market leading features

22,000 equivalent lumens Supplied with waterproof carry bags as standard Replaceable lithium battery stored Light weight and within light head. No trailing cables compact to store Unique lensing optimised for Safe, soft descent anti-trap tripod all playing surfaces Over 2 hours 20 minutes duration. Additional batteries available to increase training

Compact to store and transport. Under 10kg per kit. Easy to fit a full set in a car.

Lights can be set up anywhere on any surface for sports training

Multiple kit options for all budgets and training requirements

Kit Options The Sports-Lite Training Kits are available in multiples of 2 lights per set. Common kit sizes are: