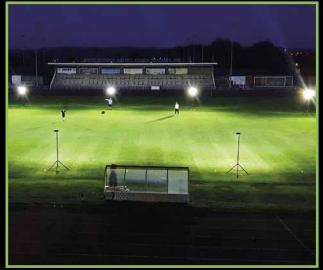

# Rugby 8 kit for 60m x 40m half pitch training area,16 kit for full pitch training area

## How many lights do I need?

The number of SPORTS-LITE) training kits required depends on the sport being

played and the level of light required.