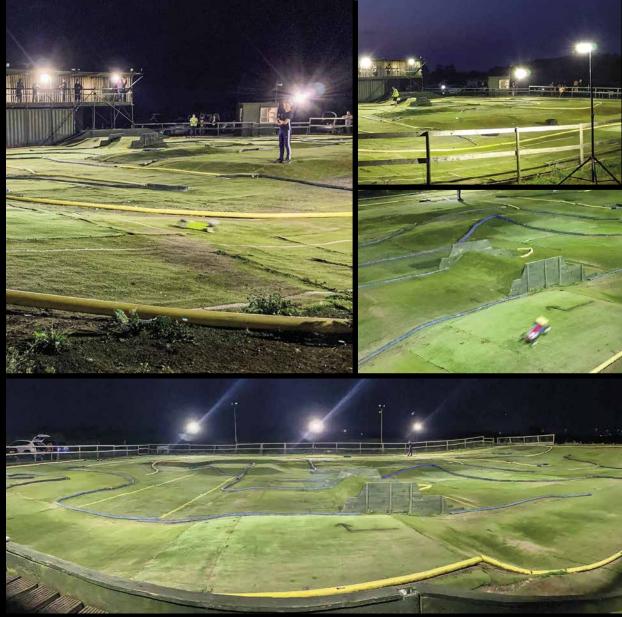

## MUGA Multi-Use Games Area

MUGA or multi-use games areas can vary in size from site to site. Ritelite's customer support team are highly experienced in recommending the right number of Sports-Lites for every application and sport. Below you will find some examples of some customer's MUGA areas that the Sports-LITE has been used on in the past.

## Remote Control Cars