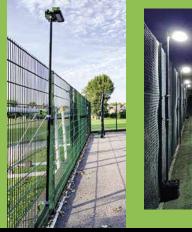

### Sports-Lite Fence Adaptor

- Perfect for Tennis, netball and basketball courts and MUGA pitches
- Avoid any tripods in the run off area
- Extends to 3m for greater uniformity of light on the pitch or court
- Can be permanently left on court
- Only need to remove light heads at the end of the training session to charge
- Easy to install 3 part system
- Safe and straightforward to operate
- Mounts to all standard sports fencing
- Suitable for use with the Sports-LITE product range