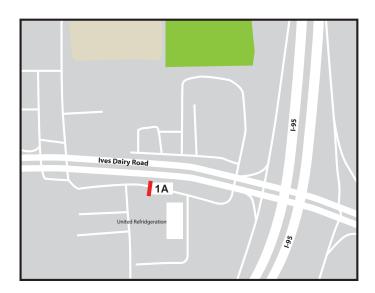

## GATEWAY TO AVENTURA

Location: Ives Dairy Road & 16th Avenue

Miami-Dade County, 33179

Media Type: Digital

Facing: East Size: 14' x 48'

Latitude: 25.964151° Longitude: -80.16860° 122,500 Vehicles Per Week