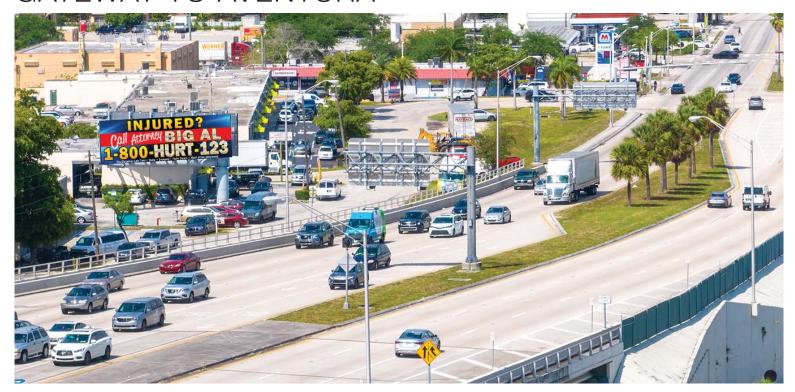

## GATEWAY TO AVENTURA

Location: Ives Dairy Road & 16th Avenue

Miami-Dade County, 33179

Media Type: Digital

Facing: East Size: 14' x 48'

Latitude: 25.964151° Longitude: -80.16860° 122,500 Vehicles Per Week