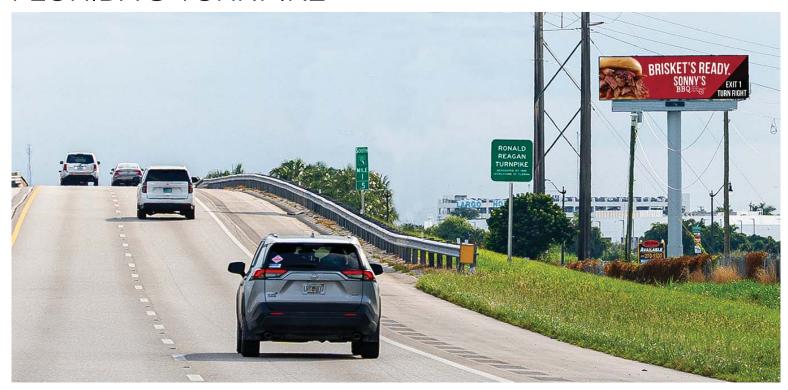

## FLORIDA'S TURNPIKE

Location: Florida's Turnpike &

SW 328 Street 33034

Media Type: Digital

Facing: North Size: 14' x 48'

**Latitude:** 25.46212° **Longitude:** -80.46387°

352,100 Vehicles Per Week

Big View Media provides an excellent opportunity to market your organization to thousands of consumers each day.