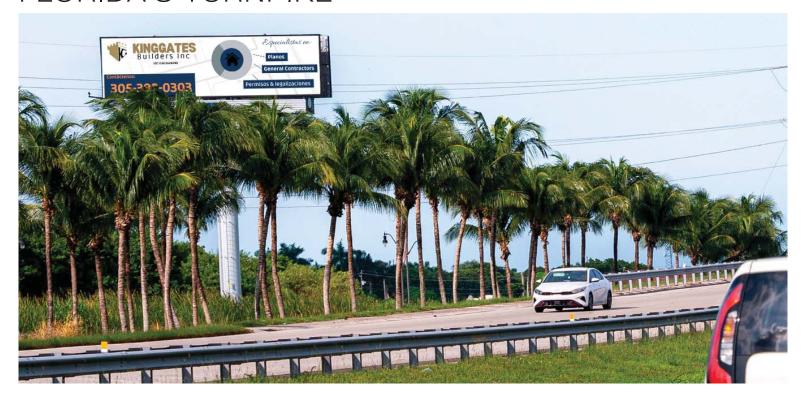

## FLORIDA'S TURNPIKE

Location: Florida's Turnpike &

SW 328 Street 33034

Media Type: Digital

Facing: South Size: 14' x 48'

**Latitude:** 25.46212° **Longitude:** -80.46387°

352,100 Vehicles Per Week

Big View Media provides an excellent opportunity to market your organization to thousands of consumers each day.