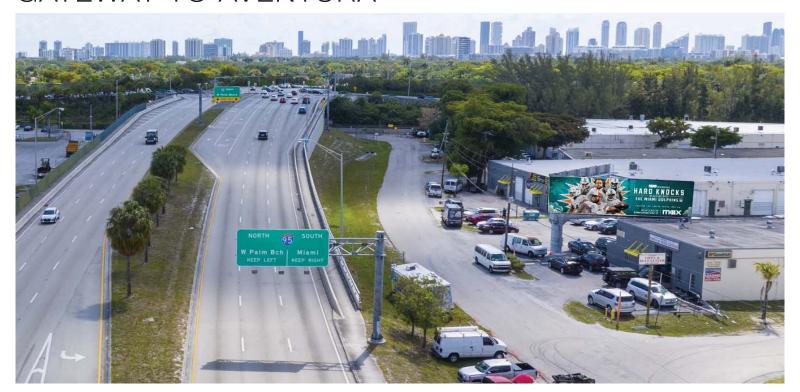

## GATEWAY TO AVENTURA

Location: Ives Dairy Road & 16th Avenue

Miami-Dade County, 33179

Media Type: Digital

Facing: West Size: 14' x 48'

Latitude: 25.964151° Longitude: -80.16860° 122,500 Vehicles Per Week

IVes Dairy Road

IA

United Refridgeration

Big View Media provides an excellent opportunity to market your organization to thousands of consumers each day.