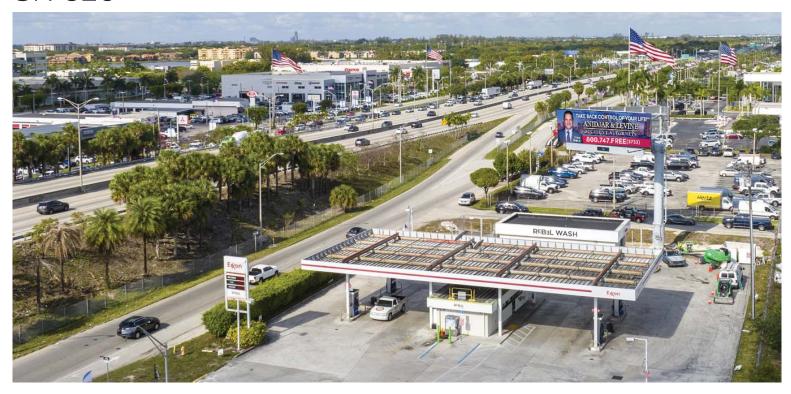

## MIAMI SR 826

Location: Palmetto Expressway & Red Road

Miami-Dade County, 33015

Media Type: Digital

Facing: East Size: 14' x 48'

**Latitude:** 25.925807° **Longitude:** -80.294272° **575,750** Vehicles Per Week