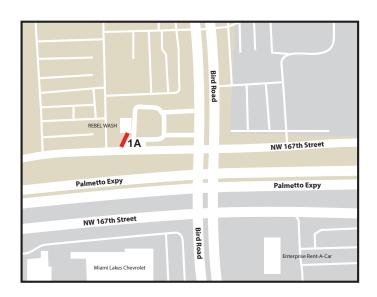

## MIAMI SR 826

Location: Palmetto Expressway & Red Road

Miami-Dade County, 33015

Media Type: Digital

Facing: East Size: 14' x 48'

**Latitude:** 25.925807° **Longitude:** -80.294272° **575,750** Vehicles Per Week