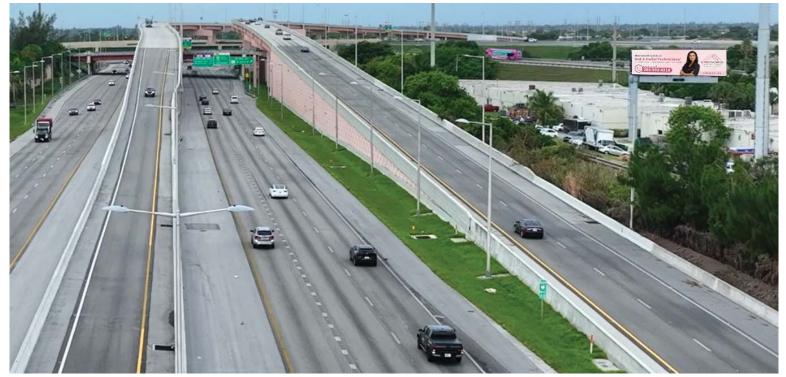

## MIAMI Don Shula Expressway

Location: SR 874 & 117th Avenue Miami-Dade County, 33176 Media Type: Digital Facing: North Size: 14' x 48' Latitude: 25.654391° Longitude: -80.381879° 386,750 Vehicles Per Week