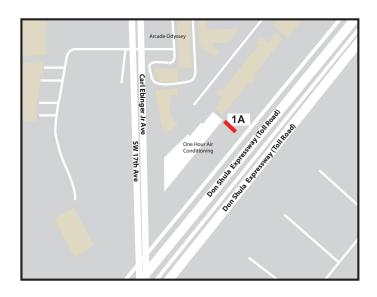

## MIAMI Don Shula Expressway

Location: SR 874 & 117th Avenue Miami-Dade County, 33176 Media Type: Digital Facing: North Size: 14' x 48' Latitude: 25.654391° Longitude: -80.381879° 386,750 Vehicles Per Week