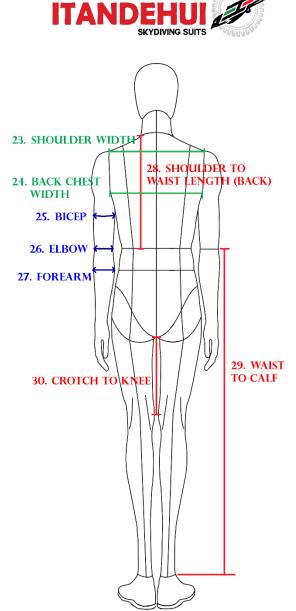

  23. SHOULDER WIDTH

  24. BACK CHEST WIDTH
- 19. WRIST: The wrist measurement is taken as a circumference measurement around your wrist.
- 20. **KNEE LENGTH:** Confirm cord around waist is still at belly button and horizontal. Measure from the waist, on outside of the leg to knee.
- 21. **WAIST TO FLOOR:** Confirm cord around waist is still at belly button and horizontal. Measure from the waist, on outside of the leg to the floor.
- 22. **INSEAM** (Crotch to the floor): Measure from highest point of crotch, down to the floor.
- 23. **SHOULDER WIDTH:** The best reference for this is between the two prominent bones at the shoulder edges. Imagine a line straight up from your armpits to your shoulders and measure between them.

- 24. **BACK CHEST WIDTH:** Measure the distance across back from arm crease to arm crease in a horizontal line connecting the mid-underarm points.
- 25. **BICEP:** Measure around the fullest part of the bicep with your arm flexed. In other words, do a Rosie the Riveter.

### **FREEFLY SUIT**

- 26. **ELBOW:** Bend your elbow to approximately 45 degrees and measure directly over the joint.
- 27. **FOREARM:** Flex the forearm and measure at the widest point. The Flex is what you'll be doing when skydiving and taking grips or having grips taken on you, so we want that flexed area in your suit arms.
- 28. **SHOULDER TO WAIST LENGTH (back):** Measure from the top of your shoulder, down your back to your natural waist.
- 29. WAIST TO CALF: Confirm cord around waist is still at belly button and horizontal. Measure from the waist, on outside of the leg to the widest point of the calf.
- 30. **CROTCH TO KNEE:** Measure from highest point of crotch down to middle knee position.
- 31. TORSO LENGTH: Measure from top edge of the clavicle at front neck, down between the legs up to the cervical at back neck. Be sure the tape is following the contours of the body and accommodating the shape (male package) without any slack . Tape against body between breasts for women.