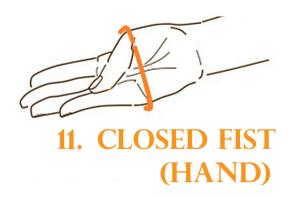

### **FREEFLY SUIT**

ITANDE

- 9. **CALF:** Measure around the widest point of the calf.
- 10. **ANKLE:** Measure around the ankle at the bone.
- 11.HAND: CLOSED FIST: Measure the circumference of your hand. Wrap a fabric-measuring tape around the hand at the fullest part, where your fingers meet your palm.