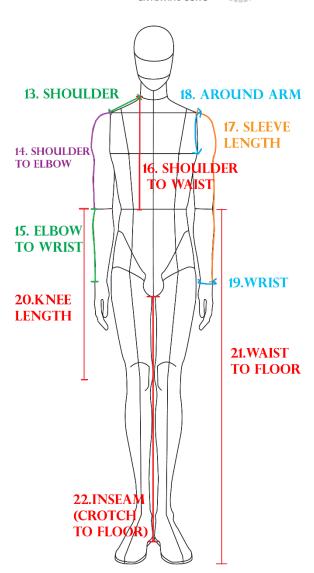

- 14. **SHOULDER TO ELBOW LENGTH:** Measure from top of shoulder to elbow, along the outside of the arm.
- 15. **ELBOW TO WRIST:** With the arm bent at 90 degrees and parallel to the ground, measure from the point of the elbow to the wrist bone.
- 16. SHOULDER TO WAIST: Start where your shoulder meets your neck and measure down following along the curve of your front to your natural waistline which you may have marked with a ribbon.

### **FREEFLY SUIT**

- 17. SLEEVE LENGTH: Arm Length (shoulder to wrist) On the outside of the arm, measure from the shoulder bone to your elbow, then continue down to your wrist. Keep your arm bent and fingers relaxed.
- 18.AROUND ARM: Measure from under the arm, over the shoulder to under the arm again. For reference, you can use a closefitting t-shirt and measure around where the sleeve joins the shirt. Hold the tape comfortably snug.

  23. SHOULDER WIDTH

  24. BACK CHEST WIDTH
- 19. WRIST: The wrist measurement is taken as a circumference measurement around your wrist.
- 20. **KNEE LENGTH:** Confirm cord around waist is still at belly button and horizontal. Measure from the waist, on outside of the leg to knee.
- 21. **WAIST TO FLOOR:** Confirm cord around waist is still at belly button and horizontal. Measure from the waist, on outside of the leg to the floor.
- 22. **INSEAM** (Crotch to the floor): Measure from highest point of crotch, down to the floor.
- 23. **SHOULDER WIDTH:** The best reference for this is between the two prominent bones at the shoulder edges. Imagine a line straight up from your armpits to your shoulders and measure between them.