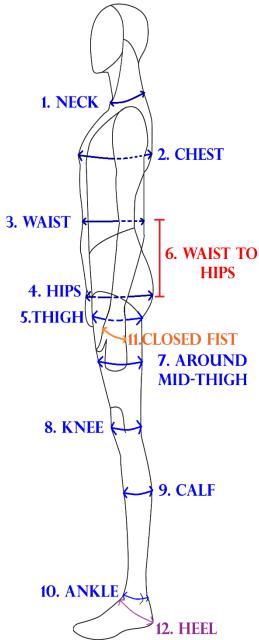

## **FREEFLY SUIT**

- 1. **NECK:** The neck measurement is taken around the neck with the tape resting on your shoulders. You should put one finger between the tape and the neck if you want to allow for some extra room.
- CHEST: The chest measurement is taken as a circumference measurement around your chest at the widest point. Stand in a relaxed posture and breathe out.
- 3. **WAIST:** The waist measurement is taken as a circumference measurement around your waist just above your belly button. Stand in a relaxed posture and breathe out.
- 4. HIPS: (AT WIDEST POINT) remove everything from your pockets. MEASURE AT THE WIDEST POINT. This is generally about 7 inches below the waistline at the belly button.
- 5. **THIGH:** Measure around the widest point of the upper leg close to or near the crotch.
- 6. WAIST TO HIPS: This measurement is taken to the waist at widest point to the hips.
- 7. **AROUND MID-THIGH:** Position measuring tape halfway between thing and knee.
- 8. **KNEE CIRCUMFERENCE:** Measure around your leg, approximately 1.5 inches (3.5 cm) higher than top of knee

### **FREEFLY SUIT**

ITANDE

- 9. **CALF:** Measure around the widest point of the calf.
- 10. **ANKLE:** Measure around the ankle at the bone.
- 11.HAND: CLOSED FIST: Measure the circumference of your hand. Wrap a fabric-measuring tape around the hand at the fullest part, where your fingers meet your palm.

- 12. **HEEL:** Measure around foot and heel with toe pointed, like wearing high heels.
- 13. SHOULDER: Measure the distance between the shoulders, lay the tape across the back of the shoulders and measure the distance between the two shoulders bones. Allow the tape to follow the curve of the shoulders. Feel for the bump on the back of each shoulder joint and measure the distance between them.