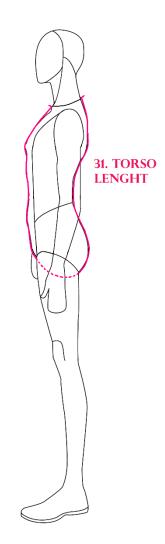

#### Choose only one; inches or cms:

| Measurements                         | Inches | Cms |
|--------------------------------------|--------|-----|
| 28. Shoulder to waist Length (back): |        |     |
| 29. Waist to calf                    |        |     |
| 30. Crotch to Knee                   |        |     |
| 31. Torso Lenght                     |        |     |

### **FREEFLY SUIT**

- 26. **ELBOW:** Bend your elbow to approximately 45 degrees and measure directly over the joint.
- 27. **FOREARM:** Flex the forearm and measure at the widest point. The Flex is what you'll be doing when skydiving and taking grips or having grips taken on you, so we want that flexed area in your suit arms.
- 28. **SHOULDER TO WAIST LENGTH (back):** Measure from the top of your shoulder, down your back to your natural waist.
- 29. WAIST TO CALF: Confirm cord around waist is still at belly button and horizontal. Measure from the waist, on outside of the leg to the widest point of the calf.
- 30. **CROTCH TO KNEE:** Measure from highest point of crotch down to middle knee position.
- 31. TORSO LENGTH: Measure from top edge of the clavicle at front neck, down between the legs up to the cervical at back neck. Be sure the tape is following the contours of the body and accommodating the shape (male package) without any slack . Tape against body between breasts for women.