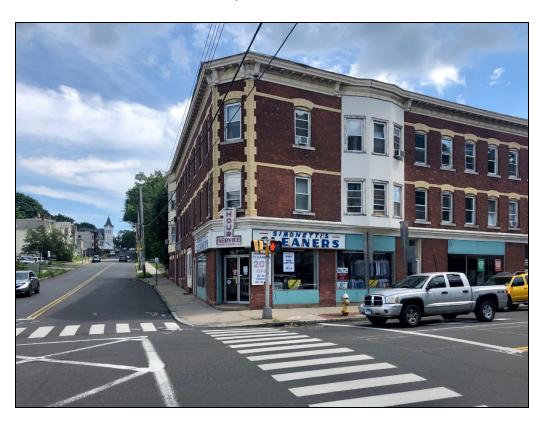

## Residential Apartment

70 Center St #6, Shelton

800+/- sf one Bedroom Residential apartment in mixed-use building on second floor of 70 Center St. in Shelton, CT. Unit recently remodeled inside and available for immediate occupancy. It consists of one bedroom, living room, kitchen and a full bath. Unit is located in the heart of thriving downtown Shelton within walking distance to shops, services and restaurants. On bus route and near Metro North Shelton/Derby railroad station, Route 8 & 34.