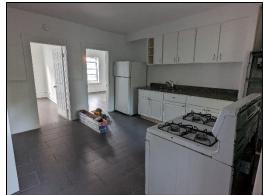

## \$1,100/month

1 Bedroom

1 Full Bath

**Second Floor** 

**Full Kitchen** 

**Living Room** 

Rental Rate Includes water &

sewer

800+/- sf one Bedroom Residential apartment in mixed-use building on second floor of 70 Center St. in Shelton, CT. Unit recently remodeled inside and available for immediate occupancy. It consists of one bedroom, living room, kitchen and a full bath. Unit is located in the heart of thriving downtown Shelton within walking distance to shops, services and restaurants. On bus route and near Metro North Shelton/Derby railroad station, Route 8 & 34.