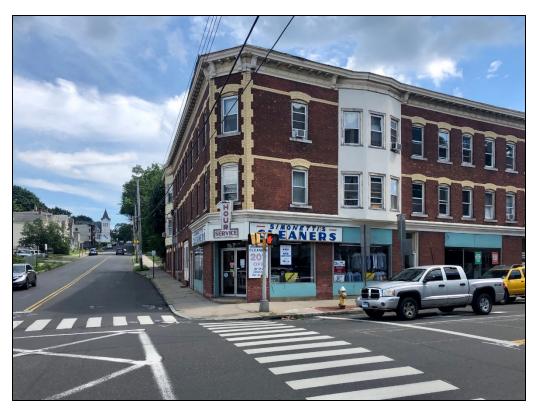

## Residential Apartment

70 Center St #8, Shelton

## \$1,450/month

2 Total Bedrooms 1 Full Bath Third Floor Full Kitchen Living Room Rental Rate Includes water & sewer

1,300+/- sf two Bedroom Residential apartment in mixed-use building on third floor of 70 Center St. in Shelton, CT. Unit recently remodeled inside and available for immediate occupancy. It consists of two bedrooms, living room, kitchen and a full bath. Unit is located in the heart of thriving downtown Shelton within walking distance to shops, services and restaurants. On bus route and near Metro North Shelton/Derby railroad station, Route 8 & 34.