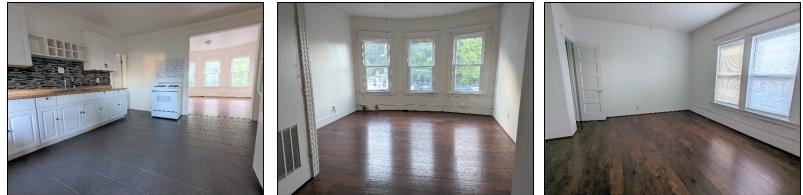

## \$1,450/month

2 Total Bedrooms 1 Full Bath Third Floor Full Kitchen Living Room Rental Rate Includes water & sewer

1,300+/- sf two Bedroom Residential apartment in mixed-use building on third floor of 70 Center St. in Shelton, CT. Unit recently remodeled inside and available for immediate occupancy. It consists of two bedrooms, living room, kitchen and a full bath. Unit is located in the heart of thriving downtown Shelton within walking distance to shops, services and restaurants. On bus route and near Metro North Shelton/Derby railroad station, Route 8 & 34.