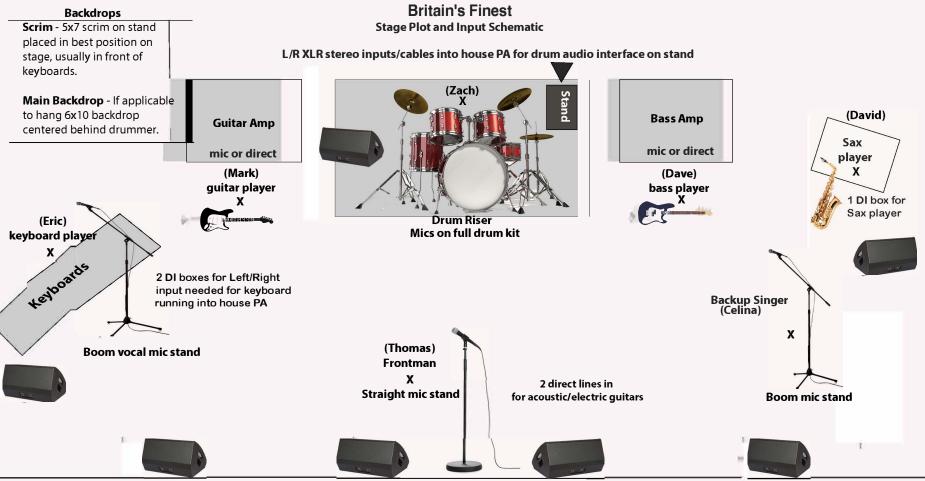

**Inputs into house PA system** 

## Vocal Mics (4)

- Drummer's Workstation
- 1) Thomas (frontman)
- 2) Celina (backup singer)
- 3) Eric (keyboard player)
- 4) Mark (guitar player)

If needed band can supply the vocal mics

Saxophone - 1 DI box into house PA

Left/right XLR inputs are needed for the drummer's workstation on stand. These inputs will come out of an audio interface (band provided) and are required for backing and special sound effects. Volume levels will be adjusted during the sound check. **Frontman** - two 1/4" direct inputs into house PA are needed for an acoustic and electric guitar. Keyboards - 2 DI boxes or 1 Stereo DI Box to split Left/Right stereo into house PA.

## XLR cables:

If needed: band can supply several various lenghths 6-15' xlr cables for drummer's workstation.

For any questions, please contact;

Thomas Clay 941-716-6605 ThomasClayMusic@gmail.com

Please notify band if certain stage plot input needs are not available.