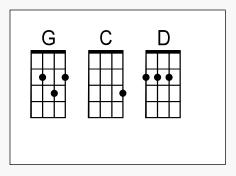

## Run Run Away (Slade)

[G]I like black and white [C]Dream in [G]black and white You like black and white [C]Run [D]run a[G]way

[G]I like black and white [C]Dream in [G]black and white You like black and white [C]Run [D]run a[G]way