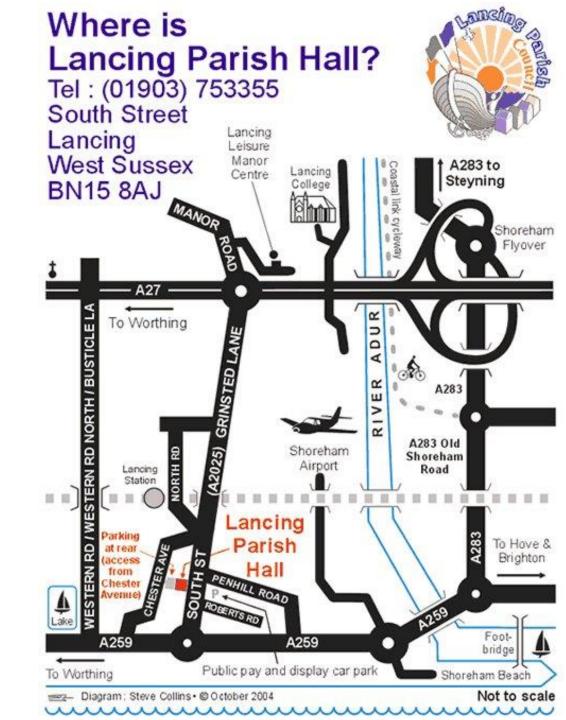

## **Lancing Parish Hall**

- The Parish Hall has two entrances, the one on South Street which has some steps and leads into the foyer where there is a leaflet dispenser, and step free access from the small free car park at the rear of the building.
- The Parish Hall car park is accessed from Chester Avenue.
- It is easier to find the car park from the South St end of Chester Avenue, which has a Mulberry's on the corner. As you drive down Chester Avenue the car park has a small white sign on the left hand side of the road, which is shorter than the parked cars so easy to miss.
- The postcode for the car park is BN15 8PQ.
- Lancing train station is just a 5 minute walk from the Parish Hall.
- Lancing has cafes and independent shops, and the beach is only a 10 minute walk from the Parish Hall.