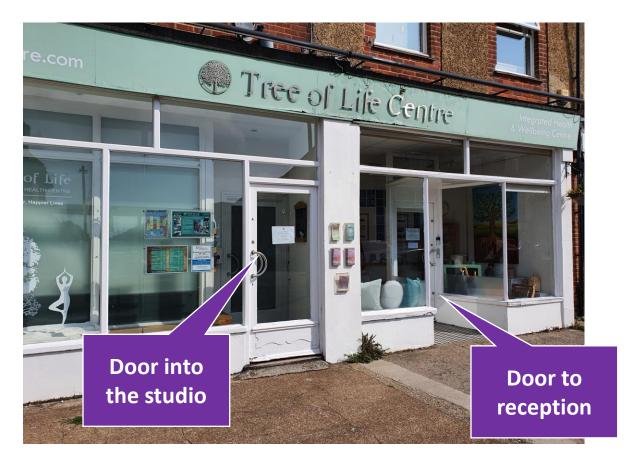

## Coming to the Tree of Life Centre:

- Please enter and leave via the door into the studio, rather than via reception.
- To ensure there is more space for everyone there is a maximum of 6 students per class, so prebooking is required.
- Mat layout may be a bit different to what you were used to, but this is to ensure we keep as much space as possible around each mat.
- The changing room area is out of use, so please keep personal items next to your mat (shoes can still be left in the porch area).
- The centre has a new air extraction system which runs automatically.