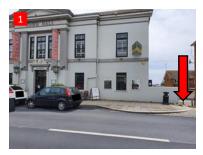

## How to find the Yoga & Wellness Rooms (numbered photos on the left):

- The Yoga & Wellness Rooms are located in a building in Town Quay, which is the little side road to the right of Chambers Bistro in Shoreham High Street.
- 2. You'll see the street sign for Town Quay on the wall.
- 3. A short walk down Town Quay on the left hand side you'll see the doorway to 'The Annexe', which is the door into the studio.
- 4. There are a number of businesses in the building, and on the left hand side of the doorway you'll find the buzzer for the Yoga & Wellness Rooms.
- 5. Press the buzzer and someone will release the door so you can come on in and make your way up the stairs to the studio.