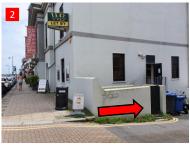

## How to find the Yoga & Wellness Rooms (numbered photos on the left):

- The Yoga & Wellness Rooms are located in a building in Town Quay, which is the little side road to the right of Chambers Bistro in Shoreham High Street.
- 2. You'll see the street sign for Town Quay on the wall.
- 3. A short walk down Town Quay on the left hand side you'll see the doorway to 'The Annexe', which is the door into the studio.
- 4. There are a number of businesses in the building, and on the left hand side of the doorway you'll find the buzzer for the Yoga & Wellness Rooms.
- 5. Press the buzzer and someone will release the door so you can come on in and make your way up the stairs to the studio.