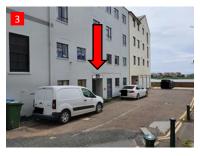

## How to find the Yoga & Wellness Rooms (numbered photos on the left):

- The Yoga & Wellness Rooms are located in a building in Town Quay, which is the little side road to the right of Chambers Bistro in Shoreham High Street.
- 2. You'll see the street sign for Town Quay on the wall.
- 3. A short walk down Town Quay on the left hand side you'll see the doorway to 'The Annexe', which is the door into the studio.
- 4. There are a number of businesses in the building, and on the left hand side of the doorway you'll find the buzzer for the Yoga & Wellness Rooms.
- 5. Press the buzzer and someone will release the door so you can come on in and make your way up the stairs to the studio.