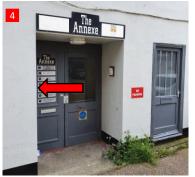

## How to find the Yoga & Wellness Rooms (numbered photos on the left):

- The Yoga & Wellness Rooms are located in a building in Town Quay, which is the little side road to the right of Chambers Bistro in Shoreham High Street.
- 2. You'll see the street sign for Town Quay on the wall.
- 3. A short walk down Town Quay on the left hand side you'll see the doorway to 'The Annexe', which is the door into the studio.
- 4. There are a number of businesses in the building, and on the left hand side of the doorway you'll find the buzzer for the Yoga & Wellness Rooms.
- 5. Press the buzzer and someone will release the door so you can come on in and make your way up the stairs to the studio.