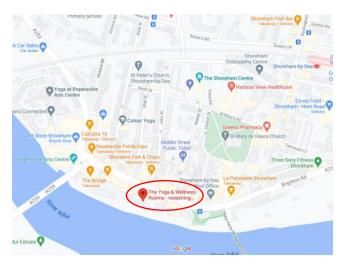

## Yoga & Wellness Rooms

The Old Town Hall, Town Quay, Shoreham-by-Sea BN43 5DD

## Travelling to Shoreham:

- You can't park directly outside the Yoga & Wellness Rooms, but there are a number of pay and display car parks in Shoreham within walking distance of the Yoga & Wellness Rooms.
- Shoreham train station is about an 8 minute walk away.