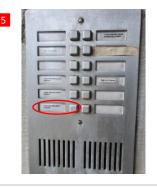

## How to find the Yoga & Wellness Rooms (numbered photos on the left):

- The Yoga & Wellness Rooms are located in a building in Town Quay, which is the little side road to the right of Chambers Bistro in Shoreham High Street.
- 2. You'll see the street sign for Town Quay on the wall.
- 3. A short walk down Town Quay on the left hand side you'll see the doorway to 'The Annexe', which is the door into the studio.
- 4. There are a number of businesses in the building, and on the left hand side of the doorway you'll find the buzzer for the Yoga & Wellness Rooms.
- 5. Press the buzzer and someone will release the door so you can come on in and make your way up the stairs to the studio.