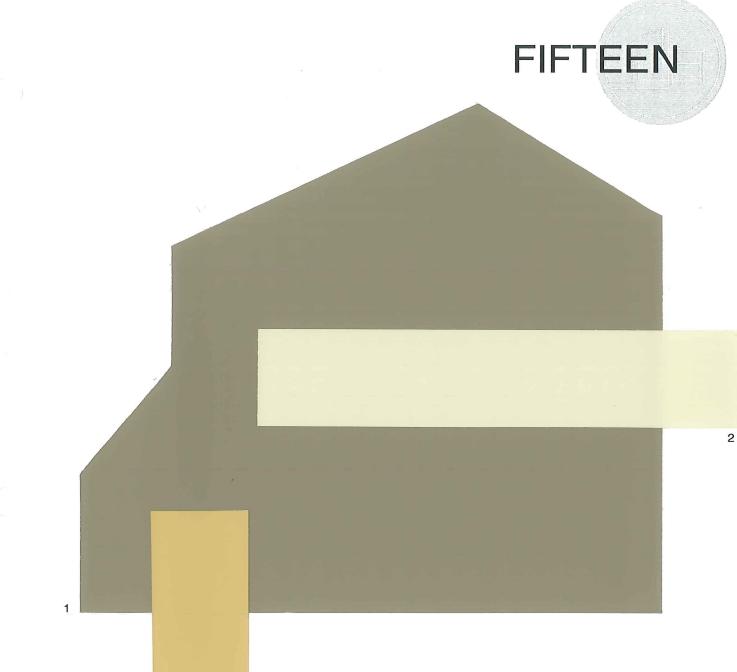

1 Body 2 Trim 3 Accent

| Bunglehouse Gray    | SW 2845 |
|---------------------|---------|
| Roycroft Brass      | SW 2843 |
| Roycroft Copper Red | SW 2839 |

Paint Scheme #2 removed in revision made June 2, 2021