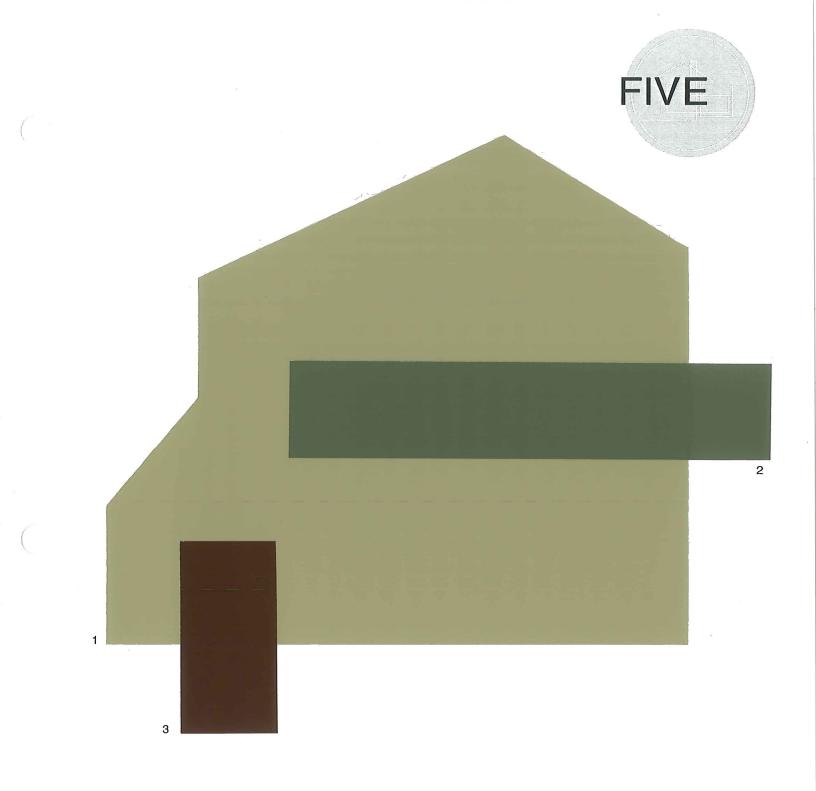

# NORTH SLOPES HOA

| SW 7039 |
|---------|
| SW 7037 |
| SW 2835 |
|         |

1 Body 2 Trim 3 Accent