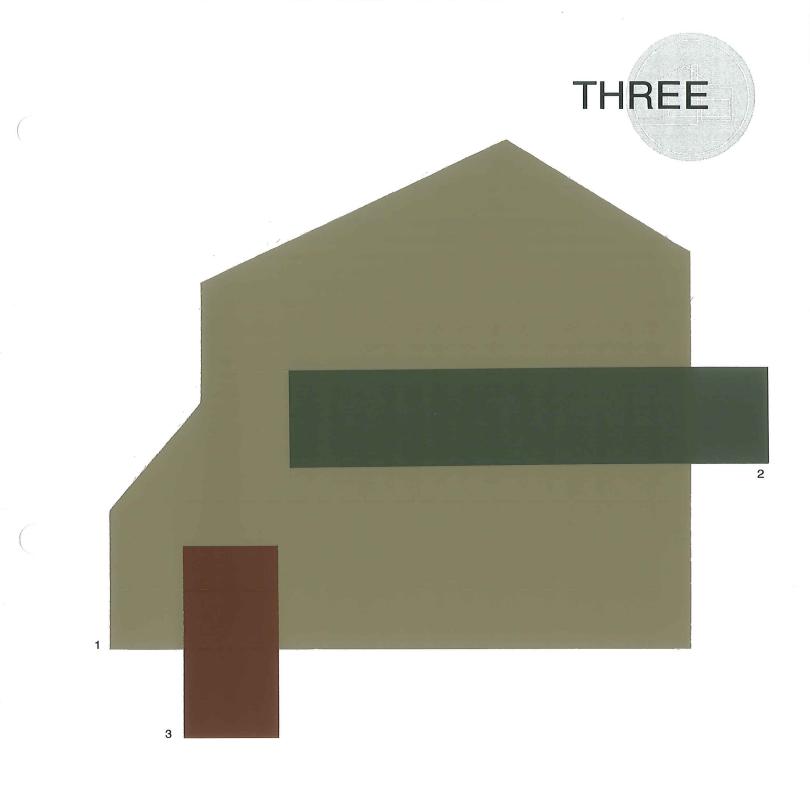

# NORTH SLOPES HOA

| Weathered Shingle     | SW 2841 |
|-----------------------|---------|
| Roycroft Bronze Green | SW 2846 |
| Aurora Brown          | SW 2837 |

1 Body

2 Trim

3 Accent

| Tony Taupe            | SW 7038 |
|-----------------------|---------|
| Hardware              | SW 6172 |
| Roycroft Bottle Green | SW 2847 |