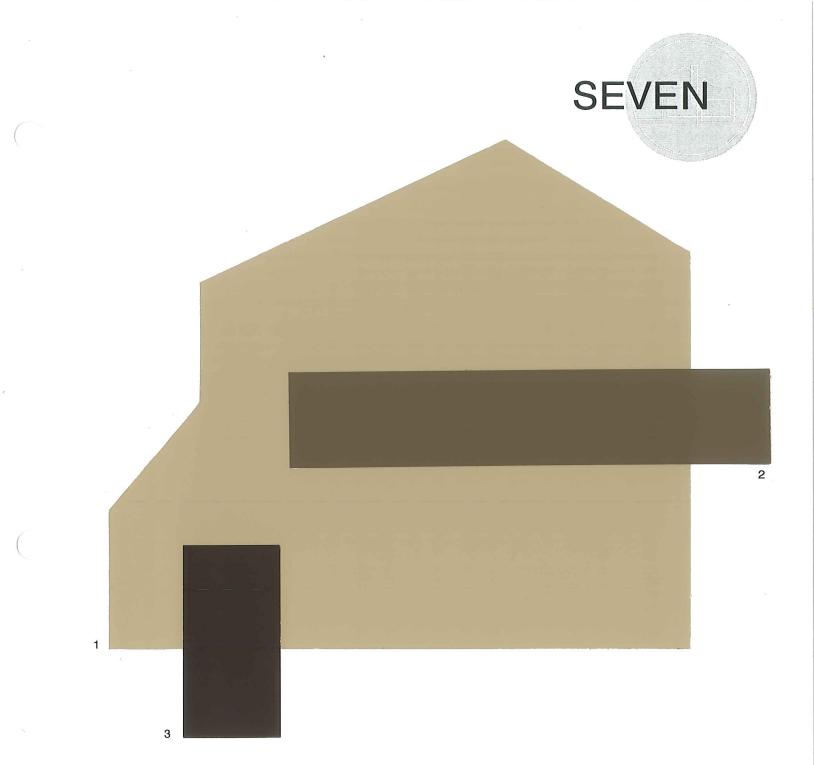

| Hammered Silver    | SW 2840 |
|--------------------|---------|
| Roycroft Mist Gray | SW 2844 |
| Rock Bottom        | SW 7062 |