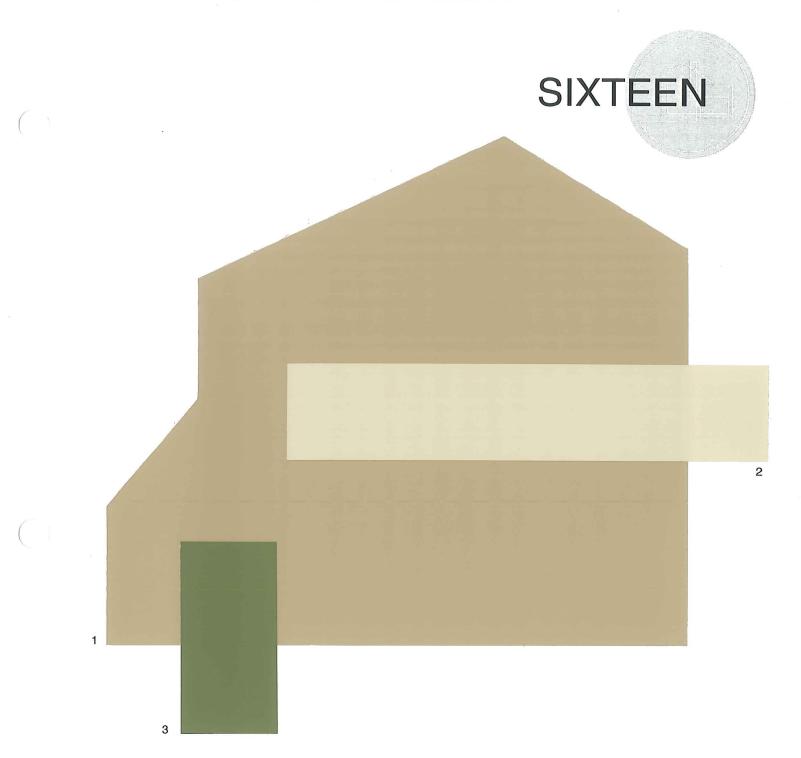

as possible.

1 Body

2 Trim 3 Accent

# NORTH SLOPES HOA

| Roycroft Suede    | SW 2842 |
|-------------------|---------|
| Weathered Shingle | SW 2841 |
| Birdseye Maple    | SW 2834 |

2

# ELEVEN





# NORTH SLOPES HOA

| SW 7039 |
|---------|
| SW 7037 |
| SW 2835 |
|         |





1 Body 2 Trim 3 Accent

### NORTH SLOPES HOA

| Colonial Revival Stone | SW 2827 |
|------------------------|---------|
| Birdseye Maple         | SW 2834 |
| Downing Sand           | SW 2822 |







1

1 Body 2 Trim 3 Accent

### SHERWIN WILLIAMS. 16-04-1532W

Color samples shown approximate actual paint colors as closely as possible.

| SW 6172 |
|---------|
| SW 2822 |
| SW 6171 |
|         |





1 Body 2 Trim 3 Accent

# NORTH SLOPES HOA

| SW 7508 |
|---------|
| SW 6155 |
| SW 2813 |
|         |





16-04-1532W Color samples shown approximate actual paint colors as closely as possible.

| Latte       | SW 6108 |
|-------------|---------|
| Kilim Beige | SW 6106 |
| Olive Grove | SW 7734 |
|             |         |