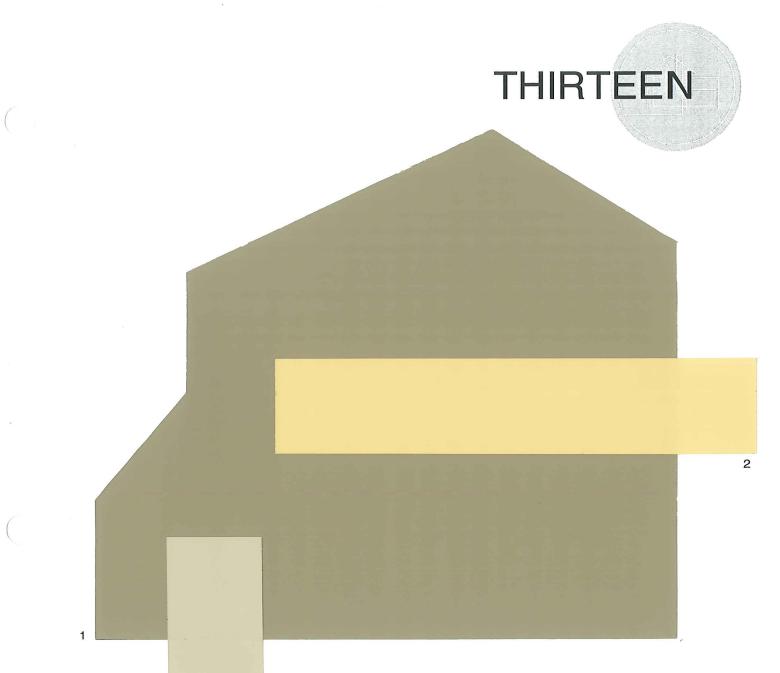

---------|---------|
| Cocoon           | SW 6173 |
| Arresting Auburn | SW 6034 |





Color samples shown approximate actual paint colors as closely as possible.

| Hammered Silver    | SW 2840 |
|--------------------|---------|
| Roycroft Mist Gray | SW 2844 |
| Rock Bottom        | SW 7062 |





# 1 Body

2 Trim 3 Accent

| Birdseye Maple | SW 2834 |
|----------------|---------|
| Lanyard        | SW 7680 |
| Link Gray      | SW 6200 |



1

Color samples shown approximate actual paint colors as closely as possible.

1 Body

2 Trim 3 Accent

# NORTH SLOPES HOA

| Roycroft Suede    | SW 2842 |
|-------------------|---------|
| Weathered Shingle | SW 2841 |
| Birdseye Maple    | SW 2834 |

2

# ELEVEN





# NORTH SLOPES HOA

| SW 7039 |
|---------|
| SW 7037 |
| SW 2835 |
|         |





1 Body 2 Trim 3 Accent

### NORTH SLOPES HOA

| Colonial Revival Stone | SW 2827 |
|------------------------|---------|
| Birdseye Maple         | SW 2834 |
| Downing Sand           | SW 2822 |







1

1 Body 2 Trim 3 Accent

### SHERWIN WILLIAMS. 16-04-1532W

Color samples shown approximate actual paint colors as closely as possible.

| SW 6172 |
|---------|
| SW 2822 |
| SW 6171 |
|         |





1 Body 2 Trim 3 Accent

# NORTH SLOPES HOA

| SW 7508 |
|---------|
| SW 6155 |
| SW 2813 |
|         |





16-04-1532W Color samples shown approximate actual paint colors as closely as possible.

| Latte       | SW 6108 |
|-------------|---------|
| Kilim Beige | SW 6106 |
| Olive Grove | SW 7734 |
|             |         |