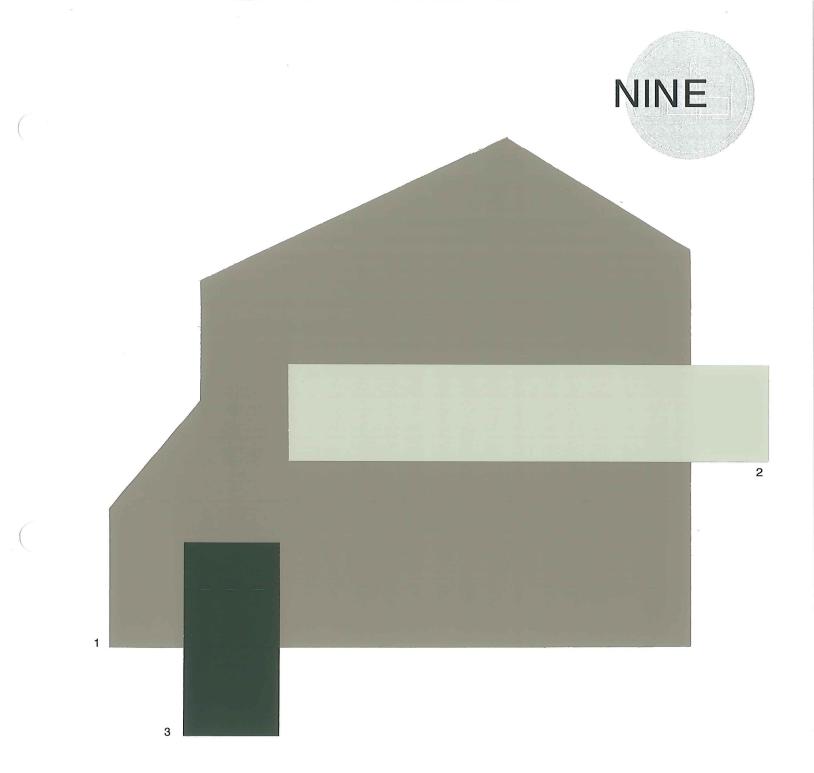

# NORTH SLOPES HOA

| SW 7039 |
|---------|
| SW 7037 |
| SW 2835 |
|         |

1 Body 2 Trim 3 Accent