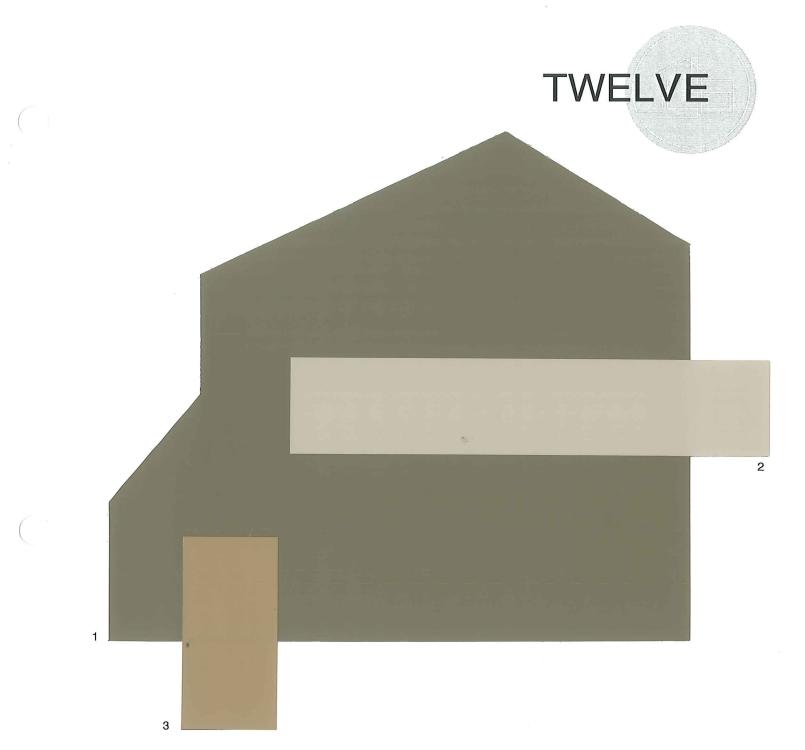

# NORTH SLOPES HOA

| SW 7039 |
|---------|
| SW 7037 |
| SW 2835 |
|         |

1 Body 2 Trim 3 Accent