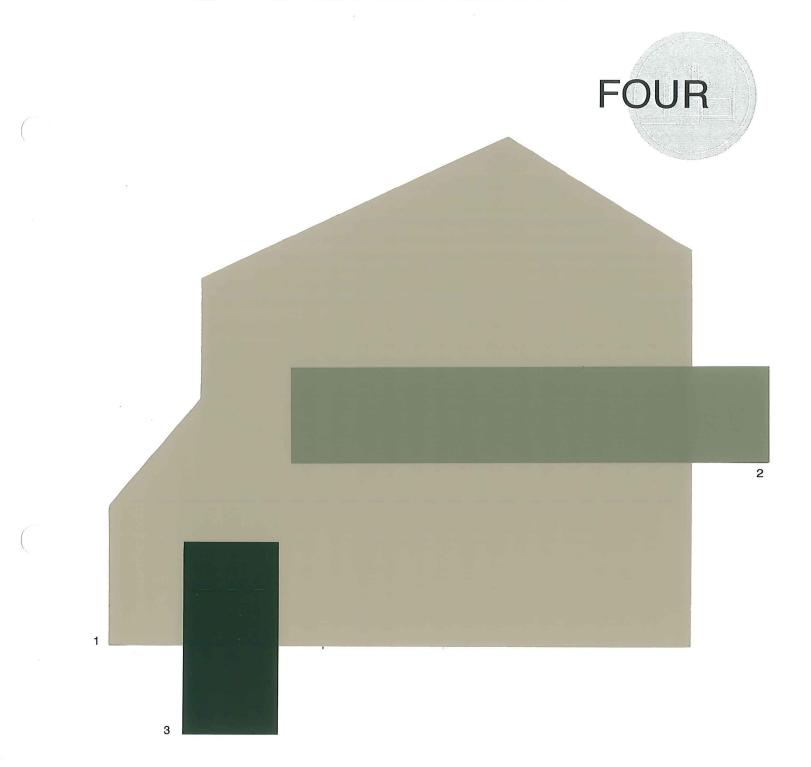

# NORTH SLOPES HOA

| Weathered Shingle     | SW 2841 |
|-----------------------|---------|
| Roycroft Bronze Green | SW 2846 |
| Aurora Brown          | SW 2837 |

1 Body

2 Trim

3 Accent

| Tony Taupe            | SW 7038 |
|-----------------------|---------|
| Hardware              | SW 6172 |
| Roycroft Bottle Green | SW 2847 |