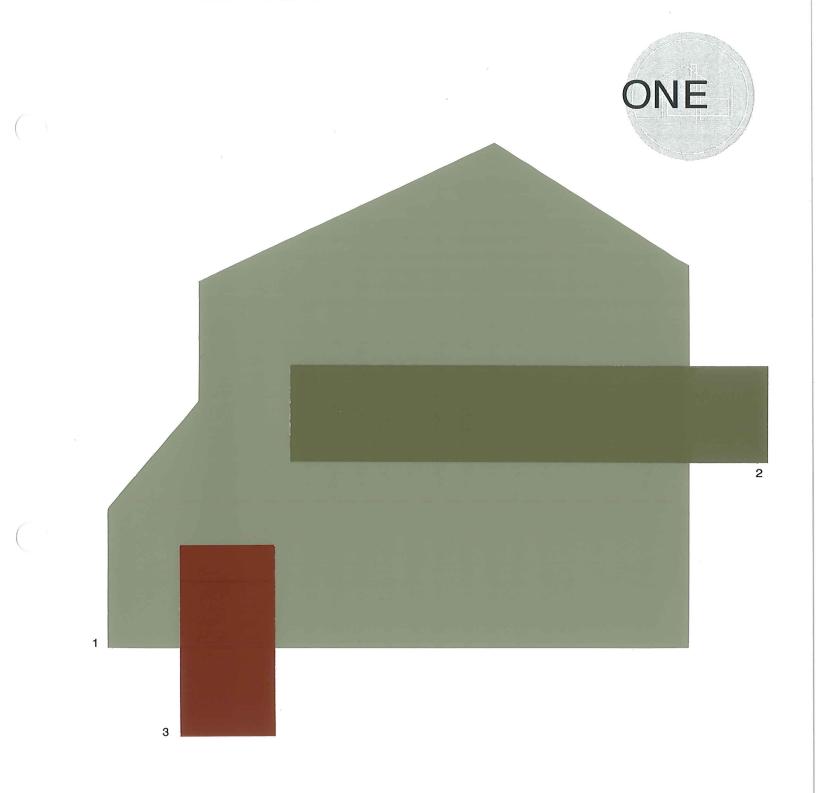

1 Body 2 Trim 3 Accent

| Bunglehouse Gray    | SW 2845 |
|---------------------|---------|
| Roycroft Brass      | SW 2843 |
| Roycroft Copper Red | SW 2839 |

Paint Scheme #2 removed in revision made June 2, 2021