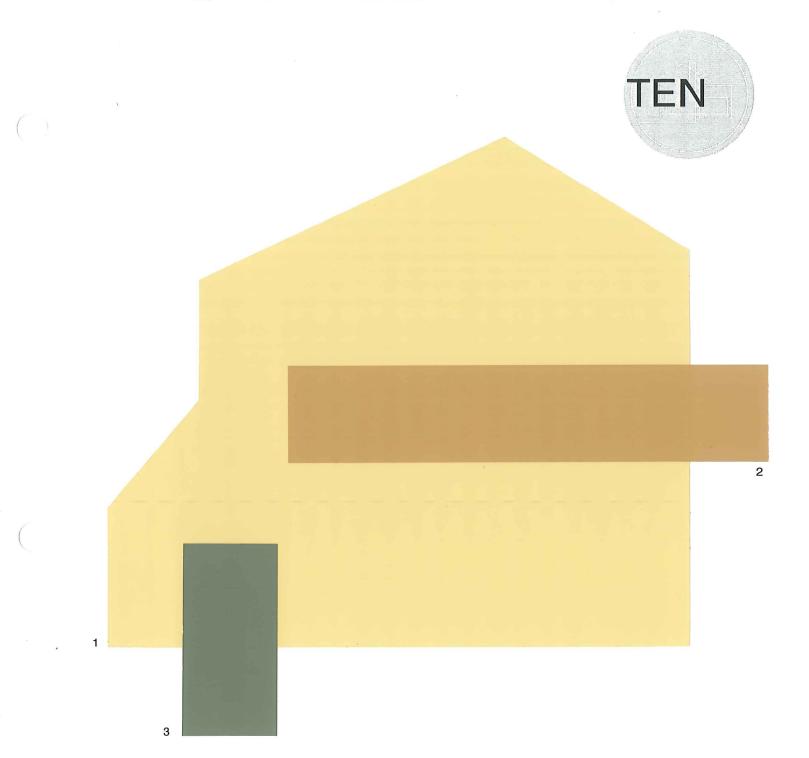

1 Body 2 Trim 3 Accent

| Bunglehouse Gray    | SW 2845 |
|---------------------|---------|
| Roycroft Brass      | SW 2843 |
| Roycroft Copper Red | SW 2839 |

Paint Scheme #2 removed in revision made June 2, 2021