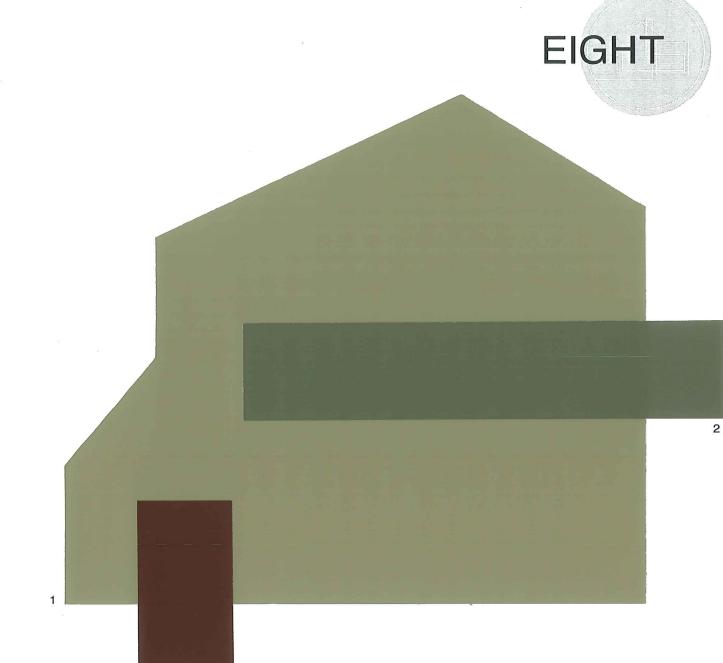

# NORTH SLOPES HOA

| Weathered Shingle     | SW 2841 |
|-----------------------|---------|
| Roycroft Bronze Green | SW 2846 |
| Aurora Brown          | SW 2837 |

1 Body

2 Trim

3 Accent

| Tony Taupe            | SW 7038 |
|-----------------------|---------|
| Hardware              | SW 6172 |
| Roycroft Bottle Green | SW 2847 |