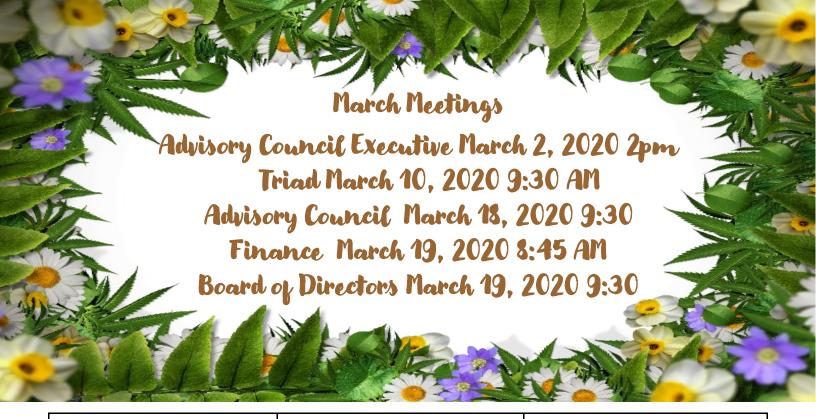

### SMART DRIVER SAFETY COURSE

March 4,2020
May 6, 2020
626 Pine Street, Suite A
Hahnville
9:00 am to 1:00 pm
One day course
Cost \$20.00 for
AARP Members
Non Member \$25.00
Check or Money Order
ONLY
For Reservations

Call 985-783-6683

Food for Senior Distribution Thursday, March 5, 2020 7:30 am - 9:30 am Hahnville Office

Ask A Lawyer
Wednesday
March 18, 2020 10:30 am
New Sarpy Center

## WALK WITH EASE

a program for better living

Mondays, Tuesdays, Thursdays

Norco 9:15 - 9:45

New Sarpy 10:00 - 10:30

Luling 11:30 - 12:00

March 27, 2020

Bait Casting

Bayou L'Ourse

Balloon Burst

Monday's March 2, 9, 16, & 30

500 Card Game
626 Pine Street Hahnville 9am to 3pm

Tournament
March 23, 2020