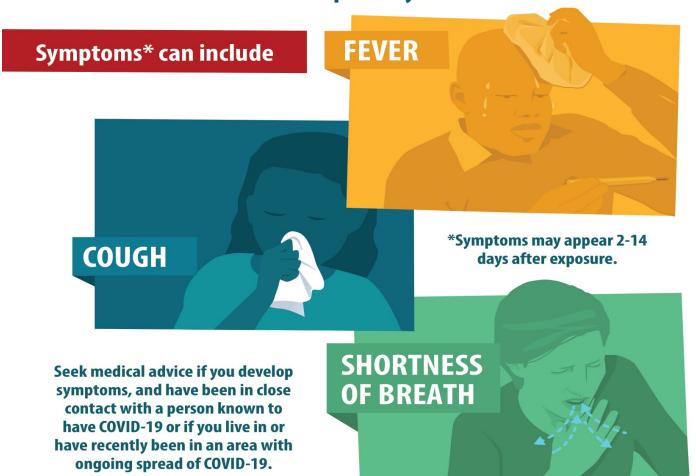

#### **SYMPTOMS OF CORONAVIRUS DISEASE 2019**

Patients with COVID-19 have experienced mild to severe respiratory illness.