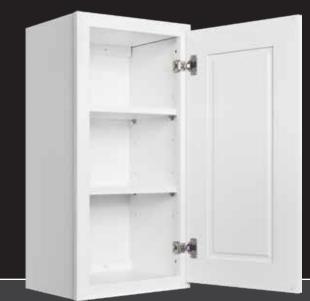

#### ALPINA WHITE SHAKER STYLE COLLECTION FEATURES:

- Full overlay 3/4" HDF doors and drawer fronts
- 3/4" thick solid wood frame construction
- White painted exterior and interior
- 1/2" thick plywood cabinet box
- 3/4" solid wood naturally finished drawer boxes
- Full extension dovetailed drawers
- Ball-bearing soft-close undermount glides
- New technology built-in quiet smooth-close door hinges
- 3/4" plywood half-depth adjustable base cabinet shelves
- 3/4" plywood full-depth adjustable wall cabinet shelves
- All shelves are mounted on dead-lock clips

### ALPINA WHITE SHAKER STYLE COLLECTION FEATURES:

- Full overlay 3/4" HDF doors and drawer fronts
- 3/4" thick solid wood frame construction
- White painted exterior and interior
- 1/2" thick plywood cabinet box
- 3/4" solid wood naturally finished drawer boxes
- Full extension dovetailed drawers
- Ball-bearing soft-close undermount glides
- New technology built-in quiet smooth-close door hinges
- 3/4" plywood half-depth adjustable base cabinet shelves
- 3/4" plywood full-depth adjustable wall cabinet shelves
- All shelves are mounted on dead-lock clips