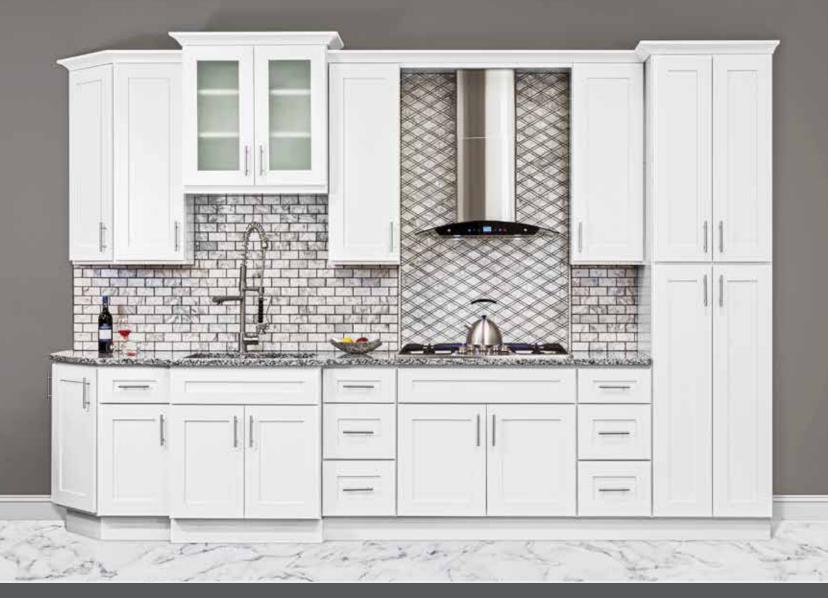

# ALPINA WHITE SHAKER STYLE

### FULL OVERLAY • ALL WOOD FRAME • SOLID WOOD DRAWER BOXES • HDF DOORS & DRAWER FRONTS

#### ALPINA WHITE SHAKER STYLE COLLECTION FEATURES:

- Full overlay 3/4" HDF doors and drawer fronts
- 3/4" thick solid wood frame construction
- White painted exterior and interior
- 1/2" thick plywood cabinet box
- 3/4" solid wood naturally finished drawer boxes
- Full extension dovetailed drawers
- Ball-bearing soft-close undermount glides
- New technology built-in quiet smooth-close door hinges
- 3/4" plywood half-depth adjustable base cabinet shelves
- 3/4" plywood full-depth adjustable wall cabinet shelves
- All shelves are mounted on dead-lock clips