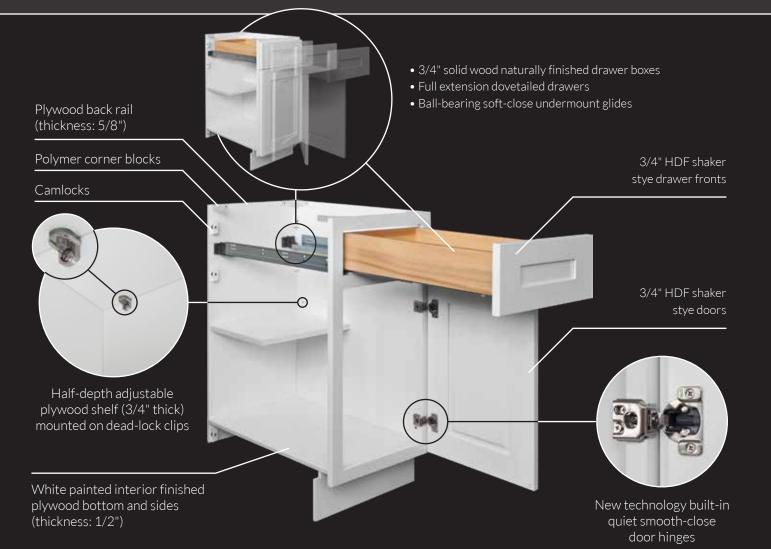

#### ALPINA WHITE SHAKER STYLE COLLECTION FEATURES:

- Full overlay 3/4" HDF doors and drawer fronts
- 3/4" thick solid wood frame construction
- White painted exterior and interior
- 1/2" thick plywood cabinet box
- 3/4" solid wood naturally finished drawer boxes
- Full extension dovetailed drawers
- Ball-bearing soft-close undermount glides
- New technology built-in quiet smooth-close door hinges
- 3/4" plywood half-depth adjustable base cabinet shelves
- 3/4" plywood full-depth adjustable wall cabinet shelves
- All shelves are mounted on dead-lock clips

### ALPINA WHITE SHAKER STYLE COLLECTION FEATURES:

- Full overlay 3/4" HDF doors and drawer fronts
- 3/4" thick solid wood frame construction
- White painted exterior and interior
- 1/2" thick plywood cabinet box
- 3/4" solid wood naturally finished drawer boxes
- Full extension dovetailed drawers
- Ball-bearing soft-close undermount glides
- New technology built-in quiet smooth-close door hinges
- 3/4" plywood half-depth adjustable base cabinet shelves
- 3/4" plywood full-depth adjustable wall cabinet shelves
- All shelves are mounted on dead-lock clips