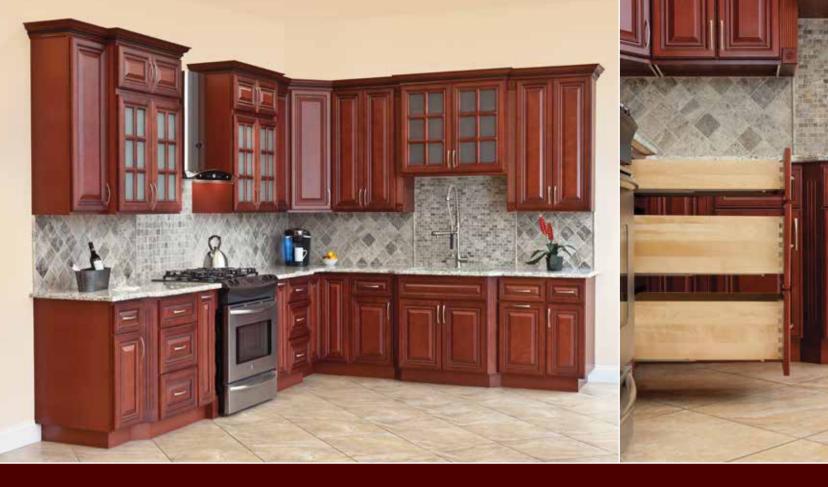

## CHERRYVILLE ALL WOOD KITCHEN

**FULL OVERLAY • ALL WOOD FRAME • PLYWOOD BOX** 

- Cherry stained maple with rich glaze
- Full overlay all wood construction
- New technology built-in quiet smooth-close door hinges on all doors
- Full extension solid wood dovetailed drawers with undermount self-closing glides
- Veneer raised panel doors and matching drawers fronts
- Plywood sides, tops, bottoms and shelves

## CHERRYVILLE COLLECTION FULLY UPGRADED