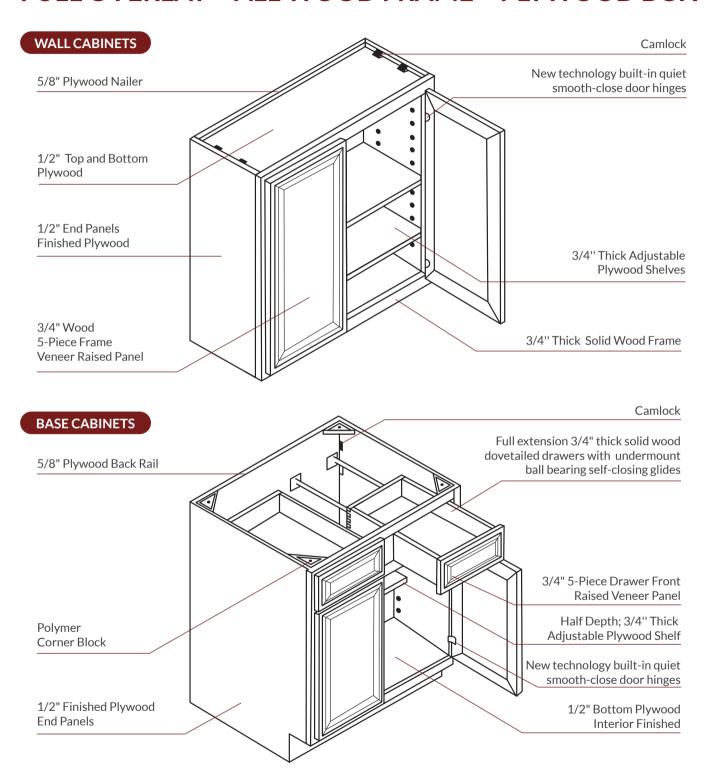

## CHERRYVILLE ALL WOOD KITCHEN

**FULL OVERLAY • ALL WOOD FRAME • PLYWOOD BOX** 

- Cherry stained maple with rich glaze
- Full overlay all wood construction
- New technology built-in quiet smooth-close door hinges on all doors
- Full extension solid wood dovetailed drawers with undermount self-closing glides
- Veneer raised panel doors and matching drawers fronts
- Plywood sides, tops, bottoms and shelves

## FULL OVERLAY • ALL WOOD FRAME • PLYWOOD BOX

Disclaimer: Actual color and construction details may vary slightly from photos and illustrations used in the flyer.