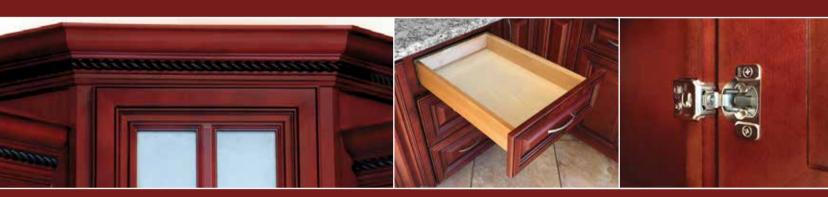

## CHERRYVILLE ALL WOOD KITCHEN

**FULL OVERLAY • ALL WOOD FRAME • PLYWOOD BOX** 

- Cherry stained maple with rich glaze
- Full overlay all wood construction
- New technology built-in quiet smooth-close door hinges on all doors
- Full extension solid wood dovetailed drawers with undermount self-closing glides
- Veneer raised panel doors and matching drawers fronts
- Plywood sides, tops, bottoms and shelves

## **FULLY UPGRADED**