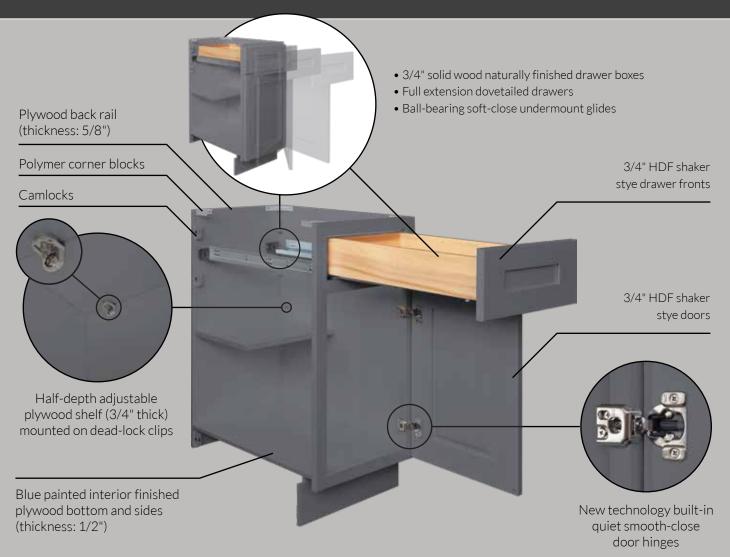

### **COLONIAL GRAY SHAKER STYLE** COLLECTION FEATURES:

- Full overlay 3/4" HDF doors and drawer fronts
- 3/4" thick solid wood frame construction
- Gray painted exterior and interior
- 1/2" thick plywood cabinet box
- 3/4" solid wood naturally finished drawer boxes
- Full extension dovetailed drawers
- Ball-bearing soft-close undermount glides
- New technology built-in quiet smooth-close door hinges
- 3/4" plywood half-depth adjustable base cabinet shelves
- 3/4" plywood full-depth adjustable wall cabinet shelves
- All shelves are mounted on dead-lock clips

#### **CALONIAL GRAY SHAKER STYLE COLLECTION FEATURES:**

- Full overlay 3/4" HDF doors and drawer fronts
- 3/4" thick solid wood frame construction
- Gray painted exterior and interior
- 1/2" thick plywood cabinet box
- 3/4" solid wood naturally finished drawer boxes
- Full extension dovetailed drawers
- Ball-bearing soft-close undermount glides
- New technology built-in quiet smooth-close door hinges
- 3/4" plywood half-depth adjustable base cabinet shelves
- 3/4" plywood full-depth adjustable wall cabinet shelves
- All shelves are mounted on dead-lock clips