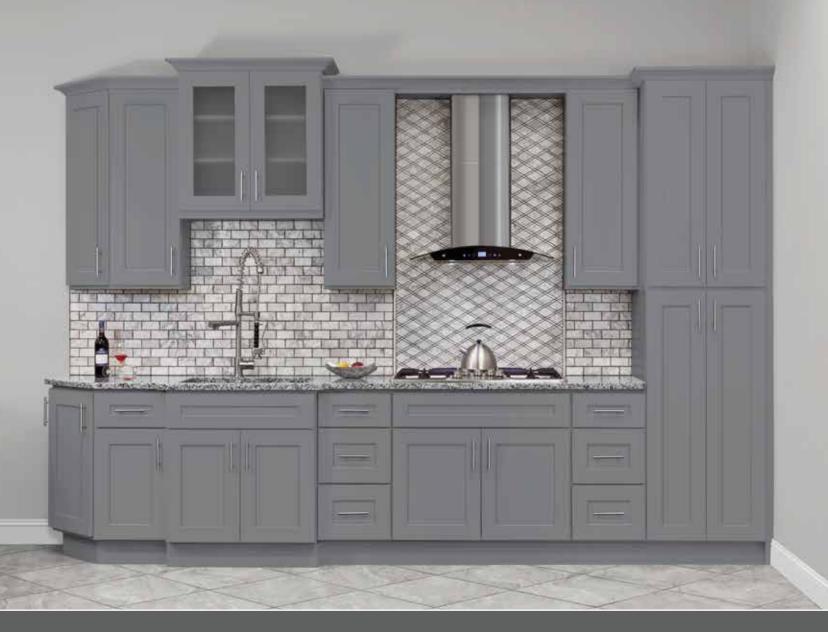

# **COLONIAL GRAY** SHAKER STYLE

FULL OVERLAY • ALL WOOD FRAME • SOLID WOOD DRAWER BOXES • HDF DOORS & DRAWER FRONTS

## COLONIAL GRAY SHAKER STYLE

### FULL OVERLAY ALL WOOD FRAME SOLID WOOD DRAWER BOXES HDF DOORS & DRAWER FRONTS