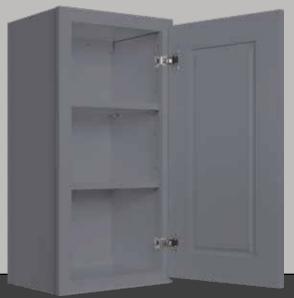

### **COLONIAL GRAY SHAKER STYLE** COLLECTION FEATURES:

- Full overlay 3/4" HDF doors and drawer fronts
- 3/4" thick solid wood frame construction
- Gray painted exterior and interior
- 1/2" thick plywood cabinet box
- 3/4" solid wood naturally finished drawer boxes
- Full extension dovetailed drawers
- Ball-bearing soft-close undermount glides
- New technology built-in quiet smooth-close door hinges
- 3/4" plywood half-depth adjustable base cabinet shelves
- 3/4" plywood full-depth adjustable wall cabinet shelves
- All shelves are mounted on dead-lock clips

#### **CALONIAL GRAY SHAKER STYLE COLLECTION FEATURES:**

- Full overlay 3/4" HDF doors and drawer fronts
- 3/4" thick solid wood frame construction
- Gray painted exterior and interior
- 1/2" thick plywood cabinet box
- 3/4" solid wood naturally finished drawer boxes
- Full extension dovetailed drawers
- Ball-bearing soft-close undermount glides
- New technology built-in quiet smooth-close door hinges
- 3/4" plywood half-depth adjustable base cabinet shelves
- 3/4" plywood full-depth adjustable wall cabinet shelves
- All shelves are mounted on dead-lock clips