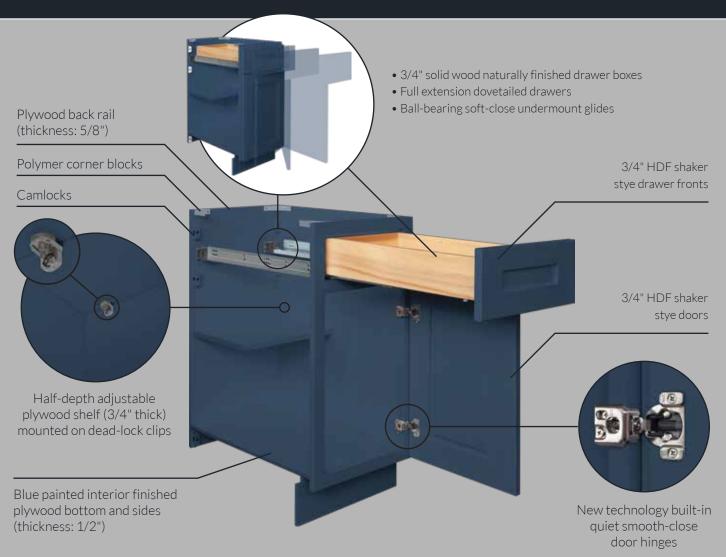

### **DANBURY BLUE SHAKER STYLE COLLECTION FEATURES:**

- Full overlay 3/4" HDF doors and drawer fronts
- 3/4" thick solid wood frame construction
- Blue painted exterior and interior
- 1/2" thick plywood cabinet box
- 3/4" solid wood naturally finished drawer boxes
- Full extension dovetailed drawers
- Ball-bearing soft-close undermount glides
- New technology built-in quiet smooth-close door hinges
- 3/4" plywood half-depth adjustable base cabinet shelves
- 3/4" plywood full-depth adjustable wall cabinet shelves
- All shelves are mounted on dead-lock clips

#### **DANBURY BLUE SHAKER STYLE COLLECTION FEATURES:**

- Full overlay 3/4" HDF doors and drawer fronts
- 3/4" thick solid wood frame construction
- Blue painted exterior and interior
- 1/2" thick plywood cabinet box
- 3/4" solid wood naturally finished drawer boxes
- Full extension dovetailed drawers
- Ball-bearing soft-close undermount glides
- New technology built-in quiet smooth-close door hinges
- 3/4" plywood half-depth adjustable base cabinet shelves
- 3/4" plywood full-depth adjustable wall cabinet shelves
- All shelves are mounted on dead-lock clips