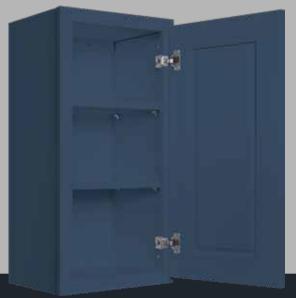

### **DANBURY BLUE SHAKER STYLE COLLECTION FEATURES:**

- Full overlay 3/4" HDF doors and drawer fronts
- 3/4" thick solid wood frame construction
- Blue painted exterior and interior
- 1/2" thick plywood cabinet box
- 3/4" solid wood naturally finished drawer boxes
- Full extension dovetailed drawers
- Ball-bearing soft-close undermount glides
- New technology built-in quiet smooth-close door hinges
- 3/4" plywood half-depth adjustable base cabinet shelves
- 3/4" plywood full-depth adjustable wall cabinet shelves
- All shelves are mounted on dead-lock clips

#### **DANBURY BLUE SHAKER STYLE COLLECTION FEATURES:**

- Full overlay 3/4" HDF doors and drawer fronts
- 3/4" thick solid wood frame construction
- Blue painted exterior and interior
- 1/2" thick plywood cabinet box
- 3/4" solid wood naturally finished drawer boxes
- Full extension dovetailed drawers
- Ball-bearing soft-close undermount glides
- New technology built-in quiet smooth-close door hinges
- 3/4" plywood half-depth adjustable base cabinet shelves
- 3/4" plywood full-depth adjustable wall cabinet shelves
- All shelves are mounted on dead-lock clips