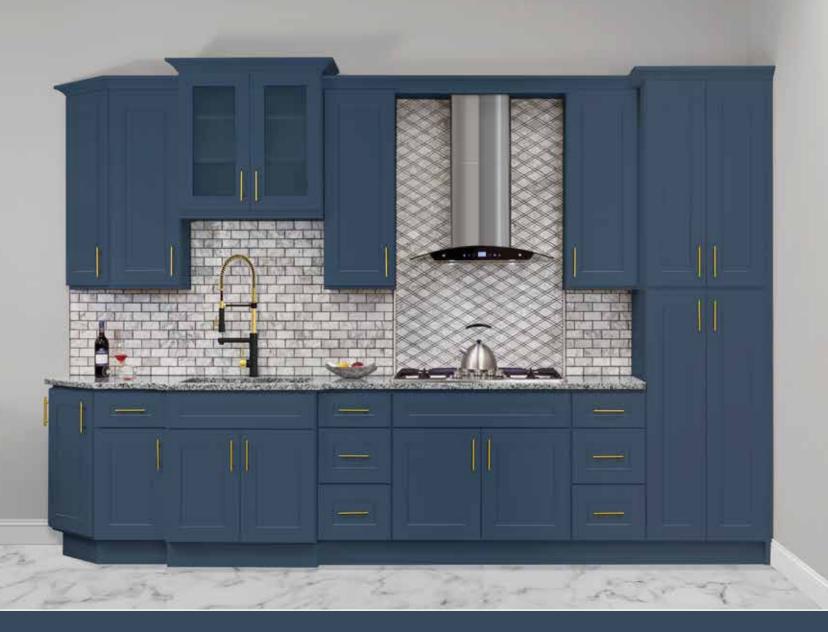

# DANBURY BLUE SHAKER STYLE

FULL OVERLAY • ALL WOOD FRAME • SOLID WOOD DRAWER BOXES • HDF DOORS & DRAWER FRONTS

### **DANBURY BLUE SHAKER STYLE COLLECTION FEATURES:**

- Full overlay 3/4" HDF doors and drawer fronts
- 3/4" thick solid wood frame construction
- Blue painted exterior and interior
- 1/2" thick plywood cabinet box
- 3/4" solid wood naturally finished drawer boxes
- Full extension dovetailed drawers
- Ball-bearing soft-close undermount glides
- New technology built-in quiet smooth-close door hinges
- 3/4" plywood half-depth adjustable base cabinet shelves
- 3/4" plywood full-depth adjustable wall cabinet shelves
- All shelves are mounted on dead-lock clips